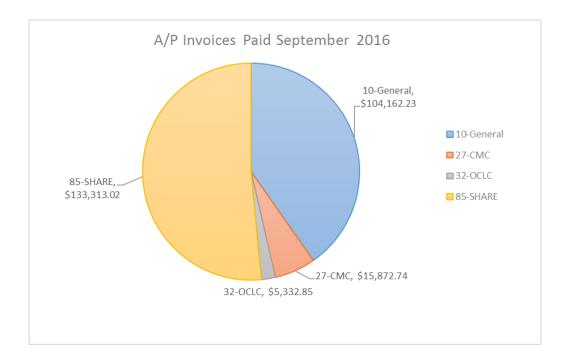

## **Finance Team Tasks Performed in September 2016:**

- ✓ Prepared and processed three payrolls additional payroll for cost of living increase retroactive pay.
- ✓ Prepared August 2016 Bill Payment, Credit Card Transaction, Statement of Revenues and Expenditures, and Balance Reports for IHLS Finance Committee and Board of Directors.
- ✓ Completed FY2015-2016 Financial Audit with unmodified opinion.
- ✓ Prepared financial documents for IHLS FY2015-2016 Annual Report submission to ISL.
- ✓ Generated and mailed 143 accounts receivable invoices (OCLC 19 Monthly and 109 Transactional; SHARE 3 SHARE Monthly, 4 Cloud (3M) eBooks, 4 Cloud (3M) Subscription, and 1 Zinio Subscription; General-1 Room Rental, 1 Lost Books, and 1 ILDS Project).
- ✓ Received and posted 288 accounts receivable cash receipts checks (OCLC 199, SHARE 82 & General 7).
- ✓ Received and entered 144 accounts payable invoices.
- ✓ Disbursed 87 Accounts Payable Checks totaling \$258,680.84.