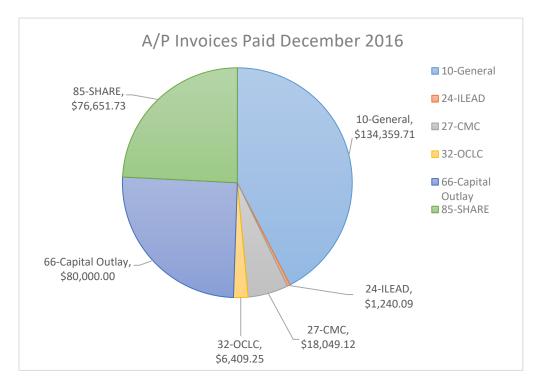

nuary 13, 2017 IHLS Board Meeting – January 24, 2017

# Finance Team Tasks Performed in December 2016:

- ✓ Prepared and processed three payrolls.
- Prepared November 2016 Bill Payment, Credit Card Transaction, Statement of Revenues and Expenditures, and Balance Sheet Reports for IHLS Finance Committee and Board of Directors.
- Generated and mailed 163 accounts receivable invoices (OCLC 19 Monthly and 117 Transactional; SHARE 3 SHARE Monthly, 1 SHARE Annually, 7 Cloud (3M) eBooks, and 1 Cloud (3M) Subscription; General-1 Room Rental, 13 Dream Host, and 1 ILDS Project).
- ✓ Received and posted 124 accounts receivable cash receipts checks (OCLC 85, SHARE 26 & General 13).
- ✓ Received and entered 166 accounts payable invoices.
- ✓ Disbursed 92 accounts payable checks totaling \$316,709.90.



# **Financial Reports Overview**

The attached financial reports present IHLS' Financial Activities as of December 31, 2016. The column titled, "IHLS Board Approved Budget Percent Total Budget Remaining", represents the remainder left (based on %) of the IHLS Board Approved FY2016-2017 Budget. As of December 31, 2016, the target benchmark of the remaining budget should be 50% for all budget line items except personnel which should be 46%. In July and December2016, IHLS had three payrolls.

## **Statement of Revenues and Expenditures Narrative:**

## Cataloging Maintenance Center (CMC)

Received FY2016-2017 Grant Funding of \$363,020.00 in December 2016.

#### Illinois Heartland Library System Statement of Revenues and Expenditures Fund #10 - General Fund

|