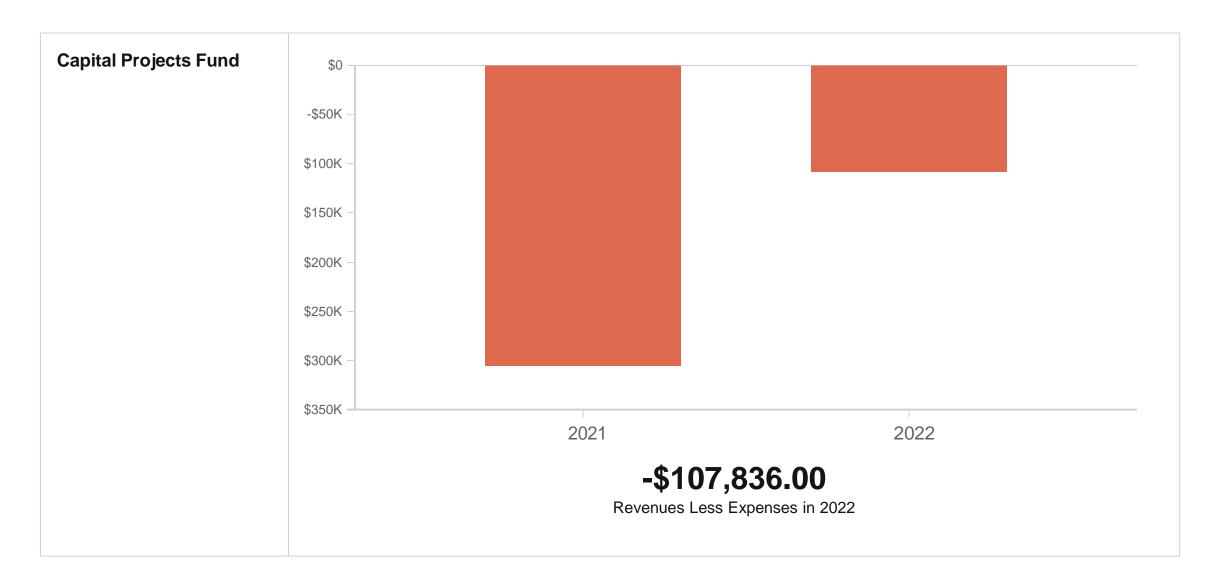

#### Revenues

Capital Projects Funds only projected income source is investment income.

# **Expenses**

Capital Projects Funds projections for Building & Improvements include the following:

- Removal of risers on the second floor at the Edwardsville location.
- Replacement of flooring on the second floor at the Edwardsville location.
- Painting of walls on the second floor at the Edwardsville location.
- Building office walls on the second floor at Edwardsville location.

# **FY2022 Capital Projects Fund Budget**

| Capital Fund Budget                              | FY2021 Budget | FY2022 Budget |
|--------------------------------------------------|---------------|---------------|
| ▽ Revenues                                       | \$ 40,542     | \$ 2,164      |
| ▼ Area and Per Capita                            | 25,500        | 0             |
| (4099) Other State Grant                         | 25,500        | 0             |
| ▼ Investment Income                              | 15,042        | 2,164         |
| (4500) Interest Income                           | 15,042        | 2,164         |
| ▼ Expenses                                       | 346,000       | 110,000       |
| ▼ Capital Outlays                                | 346,000       | 110,000       |
| (5755) Capital Outlays - Computers               | 30,000        | 0             |
| (5765) Capital Outlays - Building & Improvements | 316,000       | 110,000       |
| Revenues Less Expenses                           | \$ -305,458   | \$ -107,836   |