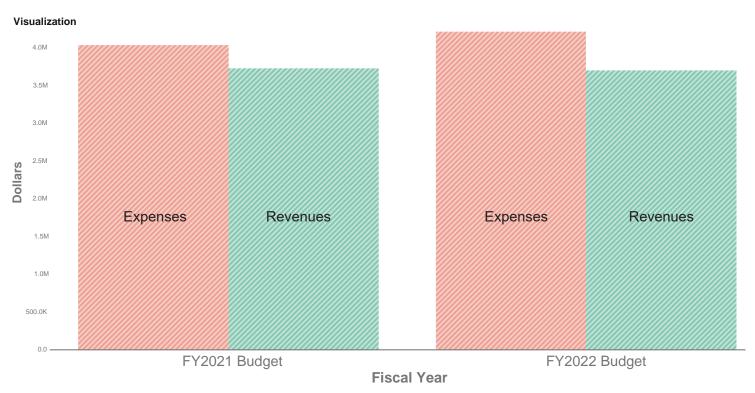

# FY2022 General Fund Budget

| General Fund Budget                        | FY2021 Budget | FY2022 Budget |
|--------------------------------------------|---------------|---------------|
| <b>▽ Revenues</b>                          | \$ 3,727,817  | \$ 3,700,745  |
| ▼ Area and Per Capita                      | 3,400,700     | 3,400,700     |
| (4000) Area and Per Capita                 | 3,400,700     | 3,400,700     |
| ▼ Other Revenues                           | 25,662        | 28,946        |
| (4650) Miscellaneous Income                | 8,000         | 12,275        |
| (4660) Grant Administration                | 14,422        | 13,431        |
| (4675) E-Rate Funding                      | 3,240         | 3,240         |
| ▼ Fees for Services and Materials          | 263,485       | 267,868       |
| (4222) ILDS Contract                       | 257,835       | 265,218       |
| (4315) Member Day                          | 5,650         | 2,650         |
| ▼ Net Pass-Through                         | 0             | 1,468         |
| (4400) Reimbursements                      | 0             | 942           |
| (4685) Dreamhost                           | 0             | 526           |
| ▼ Investment Income                        | 37,970        | 1,763         |
| (4500) Interest Income                     | 37,970        | 1,763         |
| ▽ Expenses                                 | 4,033,150     | 4,202,388     |
| ▼ Personnel                                | 2,568,371     | 2,606,921     |
| (5000) Library Professionals               | 374,067       | 391,510       |
| (5010) Other Professionals                 | 649,455       | 695,484       |
| (5020) Support Services                    | 996,010       | 978,141       |
| (5030) Social Security Taxes               | 154,494       | 156,497       |
| (5035) Unemployment Insurance              | 14,139        | 8,652         |
| (5040) Workers' Compensation               | 42,191        | 20,260        |
| (5045) Retirement Benefits (IMRF)          | 76,274        | 33,046        |
| (5050) Health, Dental and Life Ins         | 233,441       | 289,598       |
| (5055) Other Fringe Benefits               | 4,300         | 4,634         |
| (5057) Retention & Wellness                | 2,800         | 4,910         |
| (5058) Training & Professional Development | 16,200        | 17,509        |

| General Fund Budget (continued)          | FY2021 Budget | FY2022 Budget |
|------------------------------------------|---------------|---------------|
| (5350) Liability Insurance               | 16,468        | 16,019        |
| ▼ Supplies, Postage, & Printing          | 98,170        | 237,190       |
| (5360) Computer Software & Supplies      | 57,735        | 49,900        |
| (5365) Gen'l Office Supplies & Equipment | 21,000        | 168,450       |
| (5370) Postage                           | 1,200         | 1,415         |
| (5385) Delivery Supplies                 | 17,575        | 14,375        |
| (5390) Other Supplies                    | 660           | 3,050         |
| ▼ Telephone & Telecommunications         | 26,227        | 34,768        |
| (5400) Telephone & Telecommunications    | 26,227        | 34,768        |
| ▼ Equipment Rental, Repair & Maintenance | 6,360         | 5,532         |
| (5455) Equipment Repair & Maintenance    | 6,360         | 5,532         |
| ▼ Professional Services                  | 45,720        | 45,875        |
| (5500) Legal                             | 15,000        | 19,000        |
| (5510) Accounting                        | 15,720        | 11,875        |
| (5520) Consulting                        | 15,000        | 15,000        |
| ▼ Contractual Services                   | 144,282       | 80,397        |
| (5550) Information Service Costs         | 68,611        | 53,436        |
| (5580) Other Contractual Services        | 75,671        | 26,961        |
| ▼ Professional Membership Dues           | 6,829         | 6,707         |
| (5700) Prof Assoc Membership Dues        | 6,829         | 6,707         |
| ▼ Miscellaneous                          | 2,701         | 5,700         |
| (5725) Miscellaneous                     | 2,701         | 5,700         |
| ▼ Net Pass Through                       | 0             | 1,468         |
| (5840) Reimbursement                     | 0             | 1,468         |
| ▼ Inter-Company Transfers                | 300,000       | 300,000       |
| (5999) Transfer to Other Funds           | 300,000       | 300,000       |
| Revenues Less Expenses                   | \$ -305,333   | \$ -501,643   |