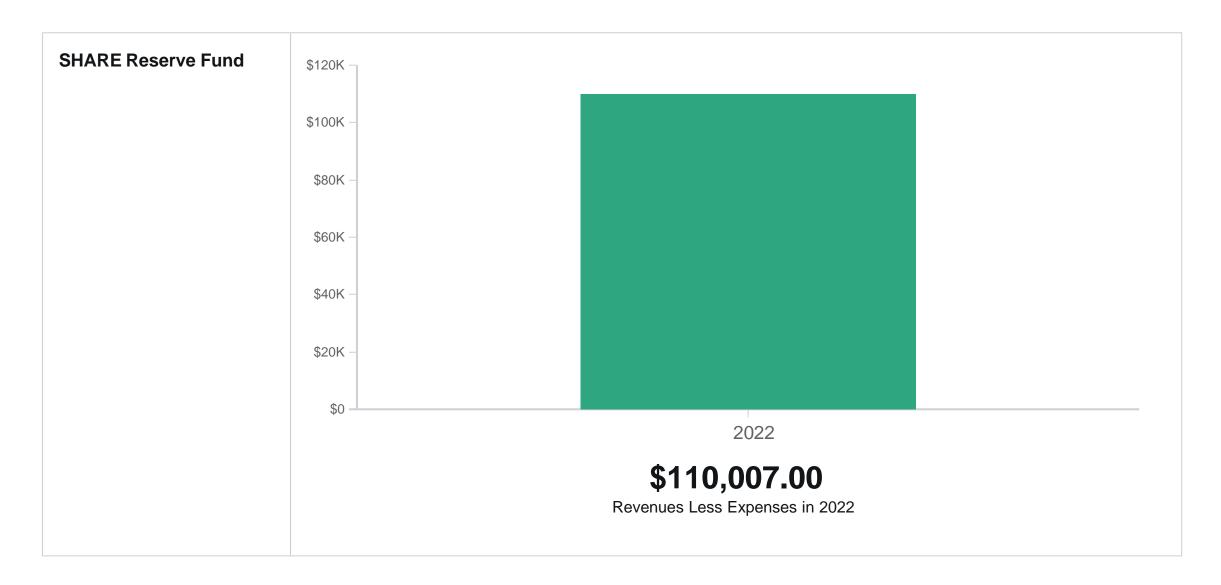

## Revenues

SHARE Reserve Fund projected revenues of \$143,382 includes the transfer of funds from the operating budget and interest income.

# **Expenses**

SHARE Reserve Fund projected expenses of \$33,375 includes the one-time implementation and annual fees for the Solus App.