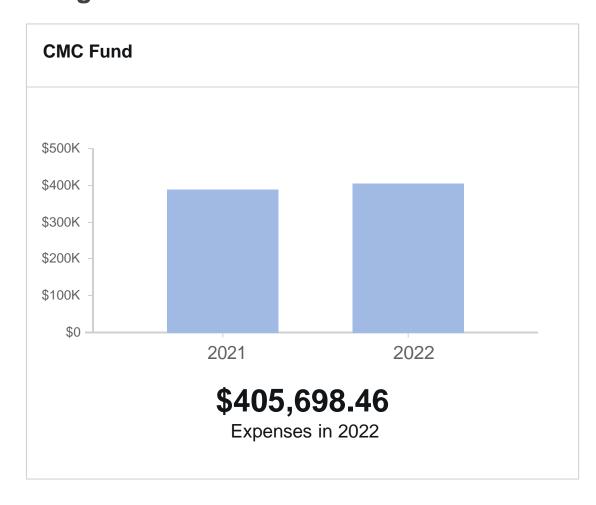

#### Revenues

CMC Fund revenues reflect the Cataloging Maintenance Center grant from the Illinois State Library.

# **FY2022 CMC Fund Budget**

| CMC Fund Budget                                            | FY2021 Budget | FY2022 Budge |
|------------------------------------------------------------|---------------|--------------|
| ▼ Revenues                                                 | \$ 387,798    | \$ 405,698   |
| ▼ Special Revenue Funds                                    | 387,798       | 405,698      |
| (4027) CMC                                                 | 387,798       | 405,698      |
| ▽ Expenses                                                 | 387,798       | 405,698      |
| ▼ Personnel                                                | 317,438       | 355,988      |
| (5000) Library Professionals                               | 239,789       | 269,62       |
| (5027) Leave Payoffs-Library Professional                  | 0             | 7,50         |
| (5030) Social Security Taxes                               | 18,344        | 21,20        |
| (5035) Unemployment Insurance                              | 930           | 77.          |
| (5040) Workers' Compensation                               | 252           | 15           |
| (5045) Retirement Benefits (IMRF)                          | 13,872        | 7,91         |
| (5050) Health, Dental and Life Ins                         | 43,256        | 48,81        |
| (5058) Training & Professional Development                 | 995           |              |
| ▼ Vehicle Expenses                                         | 320           |              |
| (5200) Fuel                                                | 320           |              |
| ▼ Travel, Meetings, & Continuing for Staff & Board Members | 20,349        | 1,00         |
| (5260) Meals-In-State                                      | 1,854         |              |
| (5265) Lodging-In-State                                    | 5,450         |              |
| (5275) Travel-Out-of-State(Airfare,Train,etc)              | 1,930         |              |
| (5280) Meals-Out-of-State                                  | 1,782         |              |
| (5285) Lodging-Out-of-State                                | 3,428         |              |
| (5290) Registration & Meetings, Other Fees                 | 5,905         | 1,00         |
| ▼ Public Relations                                         | 1,989         |              |
| (5330) Public Relations                                    | 1,989         |              |
| ▼ Supplies, Postage, & Printing                            | 2,460         | 2,60         |
| (5360) Computer Software & Supplies                        | 2,360         | 2,40         |
| (5365) Gen'l Office Supplies & Equipment                   | 100           | 20           |
| ▼ Telephone & Telecommunications                           | 2,806         | 3,01         |