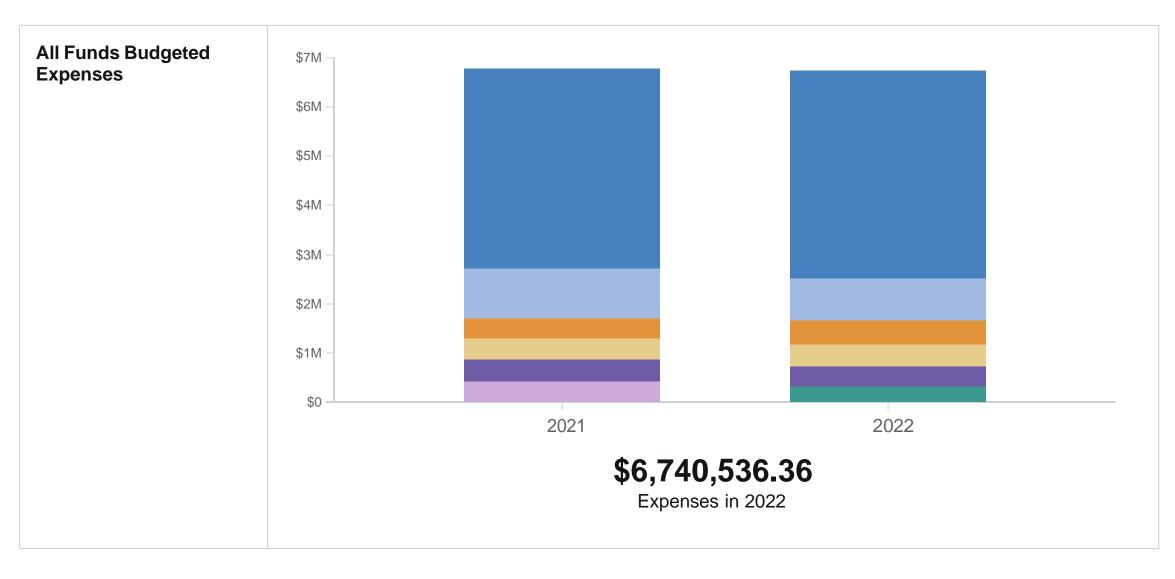

The largest component of our budget is Personnel. This accounts for 63% of our total budget. Our staff are the backbone in the development and implementation of our organizational goals.

- All positions, including Library Professionals, Other Professionals, and Support Services, are
  projected with a one-time bonus of 3% annual wages. The Support Services includes adjustments in
  the General Fund budget due to compliancy with the Illinois minimum wage law.
- Social Security Taxes are projected at 7.65%.
- Leave Payoffs include estimated vacation balances for planned employee retirements.
- Unemployment Insurance is projected at .905% of the first \$12,960 wages earned per worker based on an average of CY2020 & CY2021 rates.
- Worker's Compensation Insurance is projected to be flat to the FY2021 budget.
- Retirement Benefits projected for staff members who are estimated to work more than 1,000 hours in FY2022. The projected rate is 3.73% for CY2021 and .87% for CY2022. There are also projected Accelerated Payments for planned employee retirements.
- Health, Dental, Vision, Accidental Death, and Life Insurances projected at an 9% increase for CY2022.
   The health and ancillary policies (dental, vision, accidental death, and life insurance) renew on January 1, 2022.
- Other Fringe Benefits includes EAP Services and an employee referral program.
- · Retention & Wellness includes a memorials, retirement bricks, and holiday gatherings.
- Training & Professional Development include the annual IHLS staff day, safety training, and professional development trainings.
- Temporary Help includes coverage for staff while out on unplanned leave.
- · Recruiting includes job postings, fit for duty exams, background, and drug screens.

# FY2022 General Fund Budget

| General Fund Budget                        | FY2021 Budget | FY2022 Budget |
|--------------------------------------------|---------------|---------------|
| <b>▽ Revenues</b>                          | \$ 3,727,817  | \$ 3,700,745  |
| ▼ Area and Per Capita                      | 3,400,700     | 3,400,700     |
| (4000) Area and Per Capita                 | 3,400,700     | 3,400,700     |
| ▼ Other Revenues                           | 25,662        | 28,946        |
| (4650) Miscellaneous Income                | 8,000         | 12,275        |
| (4660) Grant Administration                | 14,422        | 13,431        |
| (4675) E-Rate Funding                      | 3,240         | 3,240         |
| ▼ Fees for Services and Materials          | 263,485       | 267,868       |
| (4222) ILDS Contract                       | 257,835       | 265,218       |
| (4315) Member Day                          | 5,650         | 2,650         |
| ▼ Net Pass-Through                         | 0             | 1,468         |
| (4400) Reimbursements                      | 0             | 942           |
| (4685) Dreamhost                           | 0             | 526           |
| ▼ Investment Income                        | 37,970        | 1,763         |
| (4500) Interest Income                     | 37,970        | 1,763         |
| ▽ Expenses                                 | 4,033,150     | 4,202,388     |
| ▼ Personnel                                | 2,568,371     | 2,606,921     |
| (5000) Library Professionals               | 374,067       | 391,510       |
| (5010) Other Professionals                 | 649,455       | 695,484       |
| (5020) Support Services                    | 996,010       | 978,141       |
| (5030) Social Security Taxes               | 154,494       | 156,497       |
| (5035) Unemployment Insurance              | 14,139        | 8,652         |
| (5040) Workers' Compensation               | 42,191        | 20,260        |
| (5045) Retirement Benefits (IMRF)          | 76,274        | 33,046        |
| (5050) Health, Dental and Life Ins         | 233,441       | 289,598       |
| (5055) Other Fringe Benefits               | 4,300         | 4,634         |
| (5057) Retention & Wellness                | 2,800         | 4,910         |
| (5058) Training & Professional Development | 16,200        | 17,509        |

| General Fund Budget (continued)          | FY2021 Budget | FY2022 Budget |
|------------------------------------------|---------------|---------------|
| (5350) Liability Insurance               | 16,468        | 16,019        |
| ▼ Supplies, Postage, & Printing          | 98,170        | 237,190       |
| (5360) Computer Software & Supplies      | 57,735        | 49,900        |
| (5365) Gen'l Office Supplies & Equipment | 21,000        | 168,450       |
| (5370) Postage                           | 1,200         | 1,415         |
| (5385) Delivery Supplies                 | 17,575        | 14,375        |
| (5390) Other Supplies                    | 660           | 3,050         |
| ▼ Telephone & Telecommunications         | 26,227        | 34,768        |
| (5400) Telephone & Telecommunications    | 26,227        | 34,768        |
| ▼ Equipment Rental, Repair & Maintenance | 6,360         | 5,532         |
| (5455) Equipment Repair & Maintenance    | 6,360         | 5,532         |
| ▼ Professional Services                  | 45,720        | 45,875        |
| (5500) Legal                             | 15,000        | 19,000        |
| (5510) Accounting                        | 15,720        | 11,875        |
| (5520) Consulting                        | 15,000        | 15,000        |
| ▼ Contractual Services                   | 144,282       | 80,397        |
| (5550) Information Service Costs         | 68,611        | 53,436        |
| (5580) Other Contractual Services        | 75,671        | 26,961        |
| ▼ Professional Membership Dues           | 6,829         | 6,707         |
| (5700) Prof Assoc Membership Dues        | 6,829         | 6,707         |
| ▼ Miscellaneous                          | 2,701         | 5,700         |
| (5725) Miscellaneous                     | 2,701         | 5,700         |
| ▼ Net Pass Through                       | 0             | 1,468         |
| (5840) Reimbursement                     | 0             | 1,468         |
| ▼ Inter-Company Transfers                | 300,000       | 300,000       |
| (5999) Transfer to Other Funds           | 300,000       | 300,000       |
| Revenues Less Expenses                   | \$ -305,333   | \$ -501,643   |