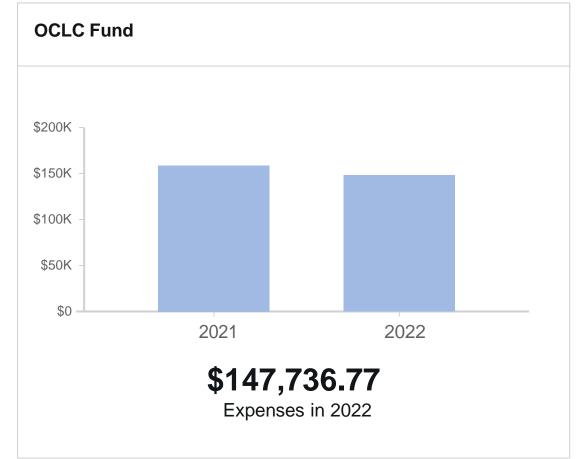

#### Revenues

OCLC Fund revenues reflect the Online Computer Library Center grant from the Illinois State Library.

#### **Expenses**

Personnel

Includes 1.75 Full-time equivalent staff allocated to the OCLC grant.

Supplies, Postage, & Printing Includes expenses for computers and software (less than \$5,000), accessories and supplies for equipment, and office supplies.

# **FY2022 OCLC Fund Budget**

| OCLC Fund Budget                           | FY2021 Budget | FY2022 Budget |
|--------------------------------------------|---------------|---------------|
| ▼ Revenues                                 | \$ 158,645    | \$ 147,737    |
| ▼ Special Revenue Funds                    | 158,645       | 147,737       |
| (4032) OCLC                                | 158,645       | 147,737       |
| ▽ Expenses                                 | 158,645       | 147,737       |
| ▼ Personnel                                | 120,779       | 122,155       |
| (5010) Other Professionals                 | 83,805        | 86,770        |
| (5020) Support Services                    | 8,223         | 8,471         |
| (5030) Social Security Taxes               | 7,040         | 7,286         |
| (5035) Unemployment Insurance              | 678           | 205           |
| (5040) Workers' Compensation               | 97            | 53            |
| (5045) Retirement Benefits (IMRF)          | 3,517         | 2,127         |
| (5050) Health, Dental and Life Ins         | 16,822        | 16,443        |
| (5058) Training & Professional Development | 597           | 800           |
| ▼ Supplies, Postage, & Printing            | 8,750         | 1,525         |
| (5360) Computer Software & Supplies        | 7,300         | 800           |
| (5365) Gen'l Office Supplies & Equipment   | 250           | 150           |
| (5370) Postage                             | 1,200         | 575           |
| ▼ Telephone & Telecommunications           | 3,558         | 2,841         |
| (5400) Telephone & Telecommunications      | 3,558         | 2,841         |
| ▼ Equipment Rental, Repair & Maintenance   | 4,440         | 3,200         |
| (5455) Equipment Repair & Maintenance      | 4,440         | 3,200         |
| ▼ Professional Services                    | 3,600         | 1,475         |
| (5510) Accounting                          | 3,600         | 1,475         |
| ▼ Contractual Services                     | 17,518        | 16,541        |
| (5550) Information Service Costs           | 3,032         | 3,092         |
| (5580) Other Contractual Services          | 14,486        | 13,449        |
| Revenues Less Expenses                     | \$ 0          | \$ 0          |