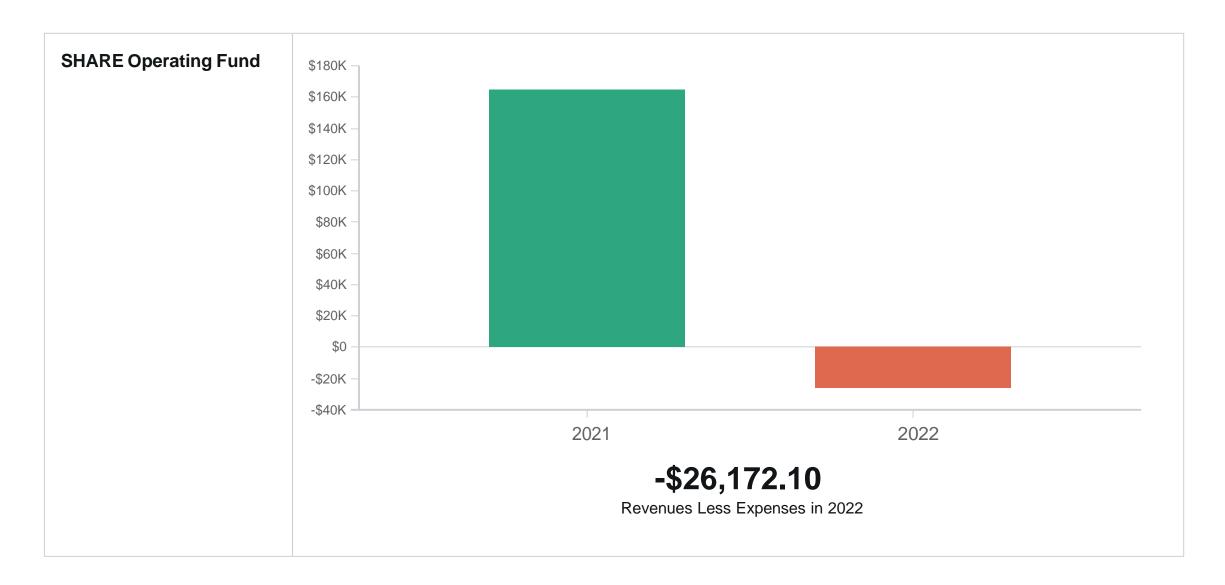

# **SHARE Operating Fund Budget Narrative**

The SHARE budget has a projected deficit of \$26,172 and this will be covered by the operating fund balance. This balance is derived from the accumulation of previous years' revenue over expenditures balances. The largest factor for the deficit this fiscal year is the purchase of 36 training laptops.

#### Revenues

SHARE Fund projected revenues of \$1,815,166 is mainly comprised of fees for services and materials, which is \$1,465,771 and IHLS Contribution of \$300,000. Other items included are investment income, CMC grant administration fee, and Smart Access Manager (SAM) billing.

# **FY2022 SHARE Operating Fund Budget**

| SHARE Operating Fund Budget                | FY2021 Budget | FY2022 Budge |
|--------------------------------------------|---------------|--------------|
| ▼ Revenues                                 | \$ 2,010,449  | \$ 1,815,166 |
| ▼ Other Revenues                           | 172,629       | 49,257       |
| (4200) Other Grants                        | 125,000       | C            |
| (4660) Grant Administration                | 35,254        | 36,882       |
| (4678) SAM                                 | 12,375        | 12,375       |
| ▼ Fees for Services and Materials          | 1,382,655     | 1,465,77     |
| (4380) eResources Subscription             | 107,825       | 156,389      |
| (4385) SHARE - Basic Fee                   | 1,160,647     | 1,176,902    |
| (4386) SHARE - Bibliographic Services      | 80,429        | 78,000       |
| (4387) SHARE - Add'I Module Fee            | 27,000        | 44,050       |
| (4388) SHARE - Transitions Fee             | 6,754         | 10,429       |
| ▼ Investment Income                        | 12,665        | 138          |
| (4500) Interest Income                     | 12,665        | 138          |
| ▼ Inter-Company Transfers                  | 442,500       | 300,000      |
| (4999) Transfers From Other Funds          | 442,500       | 300,000      |
| <b>▽ Expenses</b>                          | 1,845,728     | 1,841,338    |
| ▼ Personnel                                | 1,052,393     | 1,156,972    |
| (5000) Library Professionals               | 492,227       | 542,74       |
| (5010) Other Professionals                 | 204,831       | 223,06       |
| (5020) Support Services                    | 107,318       | 113,890      |
| (5027) Leave Payoffs-Library Professional  | 0             | 31,21        |
| (5030) Social Security Taxes               | 61,535        | 69,68        |
| (5035) Unemployment Insurance              | 3,148         | 2,520        |
| (5040) Workers' Compensation               | 845           | 510          |
| (5045) Retirement Benefits (IMRF)          | 44,187        | 24,93        |
| (5050) Health, Dental and Life Ins         | 135,071       | 143,012      |
| (5058) Training & Professional Development | 2,597         | 1,200        |
| (5070) Recruiting                          | 634           | 4,200        |