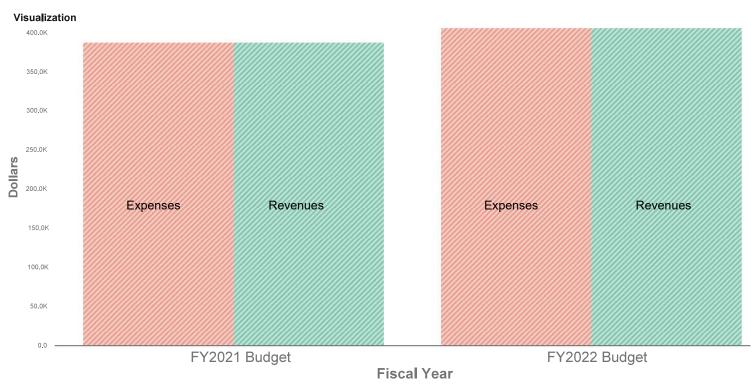

# **FY2022 CMC Fund Budget**

| CMC Fund Budget                                            | FY2021 Budget | FY2022 Budge |
|------------------------------------------------------------|---------------|--------------|
| ▼ Revenues                                                 | \$ 387,798    | \$ 405,698   |
| ▼ Special Revenue Funds                                    | 387,798       | 405,698      |
| (4027) CMC                                                 | 387,798       | 405,698      |
| ▽ Expenses                                                 | 387,798       | 405,698      |
| ▼ Personnel                                                | 317,438       | 355,988      |
| (5000) Library Professionals                               | 239,789       | 269,62       |
| (5027) Leave Payoffs-Library Professional                  | 0             | 7,50         |
| (5030) Social Security Taxes                               | 18,344        | 21,20        |
| (5035) Unemployment Insurance                              | 930           | 77.          |
| (5040) Workers' Compensation                               | 252           | 15           |
| (5045) Retirement Benefits (IMRF)                          | 13,872        | 7,91         |
| (5050) Health, Dental and Life Ins                         | 43,256        | 48,81        |
| (5058) Training & Professional Development                 | 995           |              |
| ▼ Vehicle Expenses                                         | 320           |              |
| (5200) Fuel                                                | 320           |              |
| ▼ Travel, Meetings, & Continuing for Staff & Board Members | 20,349        | 1,00         |
| (5260) Meals-In-State                                      | 1,854         |              |
| (5265) Lodging-In-State                                    | 5,450         |              |
| (5275) Travel-Out-of-State(Airfare,Train,etc)              | 1,930         |              |
| (5280) Meals-Out-of-State                                  | 1,782         |              |
| (5285) Lodging-Out-of-State                                | 3,428         |              |
| (5290) Registration & Meetings, Other Fees                 | 5,905         | 1,00         |
| ▼ Public Relations                                         | 1,989         |              |
| (5330) Public Relations                                    | 1,989         |              |
| ▼ Supplies, Postage, & Printing                            | 2,460         | 2,60         |
| (5360) Computer Software & Supplies                        | 2,360         | 2,40         |
| (5365) Gen'l Office Supplies & Equipment                   | 100           | 20           |
| ▼ Telephone & Telecommunications                           | 2,806         | 3,01         |

| CMC Fund Budget (continued)              | FY2021 Budget | FY2022 Budget |
|------------------------------------------|---------------|---------------|
| (5400) Telephone & Telecommunications    | 2,806         | 3,011         |
| ▼ Equipment Rental, Repair & Maintenance | 2,160         | 1,572         |
| (5455) Equipment Repair & Maintenance    | 2,160         | 1,572         |
| ▼ Contractual Services                   | 39,379        | 40,582        |
| (5550) Information Service Costs         | 4,125         | 3,700         |
| (5580) Other Contractual Services        | 35,254        | 36,882        |
| ▼ Professional Membership Dues           | 897           | 945           |
| (5700) Prof Assoc Membership Dues        | 897           | 945           |
| Revenues Less Expenses                   | \$ 0          | \$ 0          |