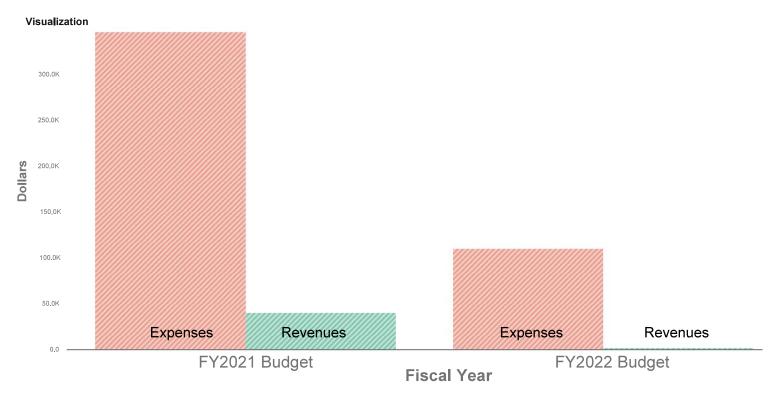

# **FY2022 Capital Projects Fund Budget**

| Capital Fund Budget                              | FY2021 Budget | FY2022 Budget |
|--------------------------------------------------|---------------|---------------|
| ▽ Revenues                                       | \$ 40,542     | \$ 2,164      |
| ▼ Area and Per Capita                            | 25,500        | 0             |
| (4099) Other State Grant                         | 25,500        | 0             |
| ▼ Investment Income                              | 15,042        | 2,164         |
| (4500) Interest Income                           | 15,042        | 2,164         |
| ▼ Expenses                                       | 346,000       | 110,000       |
| ▼ Capital Outlays                                | 346,000       | 110,000       |
| (5755) Capital Outlays - Computers               | 30,000        | 0             |
| (5765) Capital Outlays - Building & Improvements | 316,000       | 110,000       |
| Revenues Less Expenses                           | \$ -305,458   | \$ -107,836   |