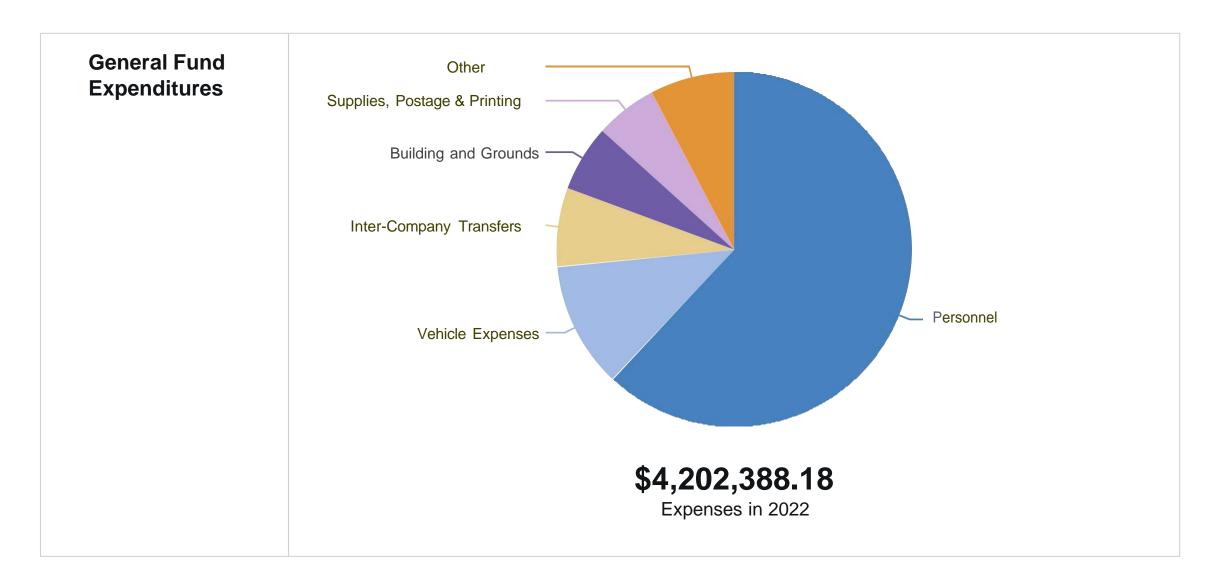

# **General Fund Budget Narrative**

The General Fund budget has a projected deficit of \$501,643 and this will be covered by the operating fund balance. This balance is derived from the accumulation of previous years' revenue over expenditures balances. The largest factors for the deficit this fiscal year include the minimum wage impact, planned building improvements and vehicle leasing that are not classified as capital expenditures.

# FY2022 General Fund Budget

| General Fund Budget                        | FY2021 Budget | FY2022 Budget |
|--------------------------------------------|---------------|---------------|
| <b>▽ Revenues</b>                          | \$ 3,727,817  | \$ 3,700,745  |
| ▼ Area and Per Capita                      | 3,400,700     | 3,400,700     |
| (4000) Area and Per Capita                 | 3,400,700     | 3,400,700     |
| ▼ Other Revenues                           | 25,662        | 28,946        |
| (4650) Miscellaneous Income                | 8,000         | 12,275        |
| (4660) Grant Administration                | 14,422        | 13,431        |
| (4675) E-Rate Funding                      | 3,240         | 3,240         |
| ▼ Fees for Services and Materials          | 263,485       | 267,868       |
| (4222) ILDS Contract                       | 257,835       | 265,218       |
| (4315) Member Day                          | 5,650         | 2,650         |
| ▼ Net Pass-Through                         | 0             | 1,468         |
| (4400) Reimbursements                      | 0             | 942           |
| (4685) Dreamhost                           | 0             | 526           |
| ▼ Investment Income                        | 37,970        | 1,763         |
| (4500) Interest Income                     | 37,970        | 1,763         |
| ▽ Expenses                                 | 4,033,150     | 4,202,388     |
| ▼ Personnel                                | 2,568,371     | 2,606,921     |
| (5000) Library Professionals               | 374,067       | 391,510       |
| (5010) Other Professionals                 | 649,455       | 695,484       |
| (5020) Support Services                    | 996,010       | 978,141       |
| (5030) Social Security Taxes               | 154,494       | 156,497       |
| (5035) Unemployment Insurance              | 14,139        | 8,652         |
| (5040) Workers' Compensation               | 42,191        | 20,260        |
| (5045) Retirement Benefits (IMRF)          | 76,274        | 33,046        |
| (5050) Health, Dental and Life Ins         | 233,441       | 289,598       |
| (5055) Other Fringe Benefits               | 4,300         | 4,634         |
| (5057) Retention & Wellness                | 2,800         | 4,910         |
| (5058) Training & Professional Development | 16,200        | 17,509        |

| General Fund Budget (continued)          | FY2021 Budget | FY2022 Budget |
|------------------------------------------|---------------|---------------|
| (5350) Liability Insurance               | 16,468        | 16,019        |
| ▼ Supplies, Postage, & Printing          | 98,170        | 237,190       |
| (5360) Computer Software & Supplies      | 57,735        | 49,900        |
| (5365) Gen'l Office Supplies & Equipment | 21,000        | 168,450       |
| (5370) Postage                           | 1,200         | 1,415         |
| (5385) Delivery Supplies                 | 17,575        | 14,375        |
| (5390) Other Supplies                    | 660           | 3,050         |
| ▼ Telephone & Telecommunications         | 26,227        | 34,768        |
| (5400) Telephone & Telecommunications    | 26,227        | 34,768        |
| ▼ Equipment Rental, Repair & Maintenance | 6,360         | 5,532         |
| (5455) Equipment Repair & Maintenance    | 6,360         | 5,532         |
| ▼ Professional Services                  | 45,720        | 45,875        |
| (5500) Legal                             | 15,000        | 19,000        |
| (5510) Accounting                        | 15,720        | 11,875        |
| (5520) Consulting                        | 15,000        | 15,000        |
| ▼ Contractual Services                   | 144,282       | 80,397        |
| (5550) Information Service Costs         | 68,611        | 53,436        |
| (5580) Other Contractual Services        | 75,671        | 26,961        |
| ▼ Professional Membership Dues           | 6,829         | 6,707         |
| (5700) Prof Assoc Membership Dues        | 6,829         | 6,707         |
| ▼ Miscellaneous                          | 2,701         | 5,700         |
| (5725) Miscellaneous                     | 2,701         | 5,700         |
| ▼ Net Pass Through                       | 0             | 1,468         |
| (5840) Reimbursement                     | 0             | 1,468         |
| ▼ Inter-Company Transfers                | 300,000       | 300,000       |
| (5999) Transfer to Other Funds           | 300,000       | 300,000       |
| Revenues Less Expenses                   | \$ -305,333   | \$ -501,643   |