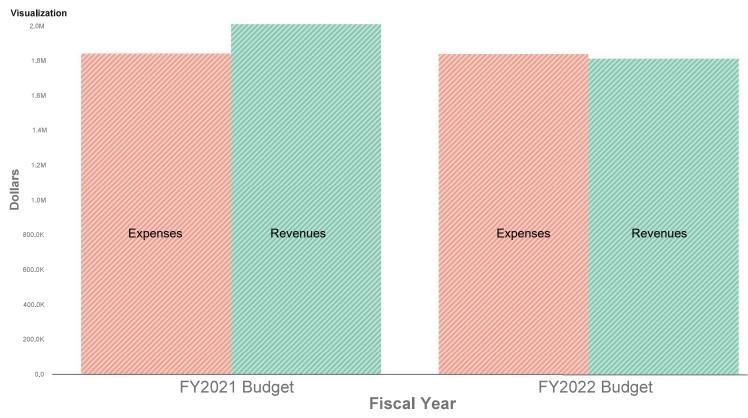

## FY2022 General Fund Budget

Data filtered by Types, General Fund and exported on April 9, 2021. Created with OpenGov

# FY2022 General Fund Budget

| General Fund Budget                        | FY2021 Budget | FY2022 Budget |
|--------------------------------------------|---------------|---------------|
| <b>▽ Revenues</b>                          | \$ 3,727,817  | \$ 3,700,745  |
| ▼ Area and Per Capita                      | 3,400,700     | 3,400,700     |
| (4000) Area and Per Capita                 | 3,400,700     | 3,400,700     |
| ▼ Other Revenues                           | 25,662        | 28,946        |
| (4650) Miscellaneous Income                | 8,000         | 12,275        |
| (4660) Grant Administration                | 14,422        | 13,431        |
| (4675) E-Rate Funding                      | 3,240         | 3,240         |
| ▼ Fees for Services and Materials          | 263,485       | 267,868       |
| (4222) ILDS Contract                       | 257,835       | 265,218       |
| (4315) Member Day                          | 5,650         | 2,650         |
| ▼ Net Pass-Through                         | 0             | 1,468         |
| (4400) Reimbursements                      | 0             | 942           |
| (4685) Dreamhost                           | 0             | 526           |
| ▼ Investment Income                        | 37,970        | 1,763         |
| (4500) Interest Income                     | 37,970        | 1,763         |
| ▽ Expenses                                 | 4,033,150     | 4,202,388     |
| ▼ Personnel                                | 2,568,371     | 2,606,921     |
| (5000) Library Professionals               | 374,067       | 391,510       |
| (5010) Other Professionals                 | 649,455       | 695,484       |
| (5020) Support Services                    | 996,010       | 978,141       |
| (5030) Social Security Taxes               | 154,494       | 156,497       |
| (5035) Unemployment Insurance              | 14,139        | 8,652         |
| (5040) Workers' Compensation               | 42,191        | 20,260        |
| (5045) Retirement Benefits (IMRF)          | 76,274        | 33,046        |
| (5050) Health, Dental and Life Ins         | 233,441       | 289,598       |
| (5055) Other Fringe Benefits               | 4,300         | 4,634         |
| (5057) Retention & Wellness                | 2,800         | 4,910         |
| (5058) Training & Professional Development | 16,200        | 17,509        |

| General Fund Budget (continued)          | FY2021 Budget | FY2022 Budget |
|------------------------------------------|---------------|---------------|
| (5350) Liability Insurance               | 16,468        | 16,019        |
| ▼ Supplies, Postage, & Printing          | 98,170        | 237,190       |
| (5360) Computer Software & Supplies      | 57,735        | 49,900        |
| (5365) Gen'l Office Supplies & Equipment | 21,000        | 168,450       |
| (5370) Postage                           | 1,200         | 1,415         |
| (5385) Delivery Supplies                 | 17,575        | 14,375        |
| (5390) Other Supplies                    | 660           | 3,050         |
| ▼ Telephone & Telecommunications         | 26,227        | 34,768        |
| (5400) Telephone & Telecommunications    | 26,227        | 34,768        |
| ▼ Equipment Rental, Repair & Maintenance | 6,360         | 5,532         |
| (5455) Equipment Repair & Maintenance    | 6,360         | 5,532         |
| ▼ Professional Services                  | 45,720        | 45,875        |
| (5500) Legal                             | 15,000        | 19,000        |
| (5510) Accounting                        | 15,720        | 11,875        |
| (5520) Consulting                        | 15,000        | 15,000        |
| ▼ Contractual Services                   | 144,282       | 80,397        |
| (5550) Information Service Costs         | 68,611        | 53,436        |
| (5580) Other Contractual Services        | 75,671        | 26,961        |
| ▼ Professional Membership Dues           | 6,829         | 6,707         |
| (5700) Prof Assoc Membership Dues        | 6,829         | 6,707         |
| ▼ Miscellaneous                          | 2,701         | 5,700         |
| (5725) Miscellaneous                     | 2,701         | 5,700         |
| ▼ Net Pass Through                       | 0             | 1,468         |
| (5840) Reimbursement                     | 0             | 1,468         |
| ▼ Inter-Company Transfers                | 300,000       | 300,000       |
| (5999) Transfer to Other Funds           | 300,000       | 300,000       |
| Revenues Less Expenses                   | \$ -305,333   | \$ -501,643   |