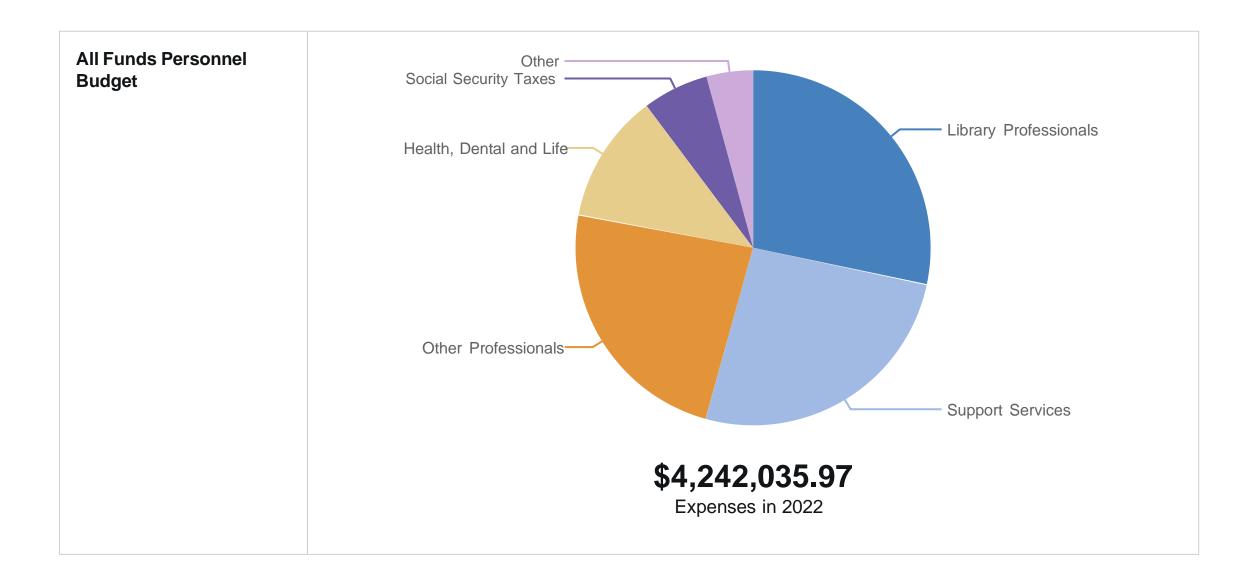

The largest component of our budget is Personnel. This accounts for 63% of our total budget. Our staff are the backbone in the development and implementation of our organizational goals.

- All positions, including Library Professionals, Other Professionals, and Support Services, are
  projected with a one-time bonus of 3% annual wages. The Support Services includes adjustments in
  the General Fund budget due to compliancy with the Illinois minimum wage law.
- Social Security Taxes are projected at 7.65%.
- Leave Payoffs include estimated vacation balances for planned employee retirements.
- Unemployment Insurance is projected at .905% of the first \$12,960 wages earned per worker based on an average of CY2020 & CY2021 rates.
- Worker's Compensation Insurance is projected to be flat to the FY2021 budget.
- Retirement Benefits projected for staff members who are estimated to work more than 1,000 hours in FY2022. The projected rate is 3.73% for CY2021 and .87% for CY2022. There are also projected Accelerated Payments for planned employee retirements.
- Health, Dental, Vision, Accidental Death, and Life Insurances projected at an 9% increase for CY2022.
   The health and ancillary policies (dental, vision, accidental death, and life insurance) renew on January 1, 2022.
- Other Fringe Benefits includes EAP Services and an employee referral program.
- · Retention & Wellness includes a memorials, retirement bricks, and holiday gatherings.
- Training & Professional Development include the annual IHLS staff day, safety training, and professional development trainings.
- Temporary Help includes coverage for staff while out on unplanned leave.
- · Recruiting includes job postings, fit for duty exams, background, and drug screens.

# FY2022 General Fund Budget

| General Fund Budget                        | FY2021 Budget | FY2022 Budget |
|--------------------------------------------|---------------|---------------|
| <b>▽ Revenues</b>                          | \$ 3,727,817  | \$ 3,700,745  |
| ▼ Area and Per Capita                      | 3,400,700     | 3,400,700     |
| (4000) Area and Per Capita                 | 3,400,700     | 3,400,700     |
| ▼ Other Revenues                           | 25,662        | 28,946        |
| (4650) Miscellaneous Income                | 8,000         | 12,275        |
| (4660) Grant Administration                | 14,422        | 13,431        |
| (4675) E-Rate Funding                      | 3,240         | 3,240         |
| ▼ Fees for Services and Materials          | 263,485       | 267,868       |
| (4222) ILDS Contract                       | 257,835       | 265,218       |
| (4315) Member Day                          | 5,650         | 2,650         |
| ▼ Net Pass-Through                         | 0             | 1,468         |
| (4400) Reimbursements                      | 0             | 942           |
| (4685) Dreamhost                           | 0             | 526           |
| ▼ Investment Income                        | 37,970        | 1,763         |
| (4500) Interest Income                     | 37,970        | 1,763         |
| ▽ Expenses                                 | 4,033,150     | 4,202,388     |
| ▼ Personnel                                | 2,568,371     | 2,606,921     |
| (5000) Library Professionals               | 374,067       | 391,510       |
| (5010) Other Professionals                 | 649,455       | 695,484       |
| (5020) Support Services                    | 996,010       | 978,141       |
| (5030) Social Security Taxes               | 154,494       | 156,497       |
| (5035) Unemployment Insurance              | 14,139        | 8,652         |
| (5040) Workers' Compensation               | 42,191        | 20,260        |
| (5045) Retirement Benefits (IMRF)          | 76,274        | 33,046        |
| (5050) Health, Dental and Life Ins         | 233,441       | 289,598       |
| (5055) Other Fringe Benefits               | 4,300         | 4,634         |
| (5057) Retention & Wellness                | 2,800         | 4,910         |
| (5058) Training & Professional Development | 16,200        | 17,509        |