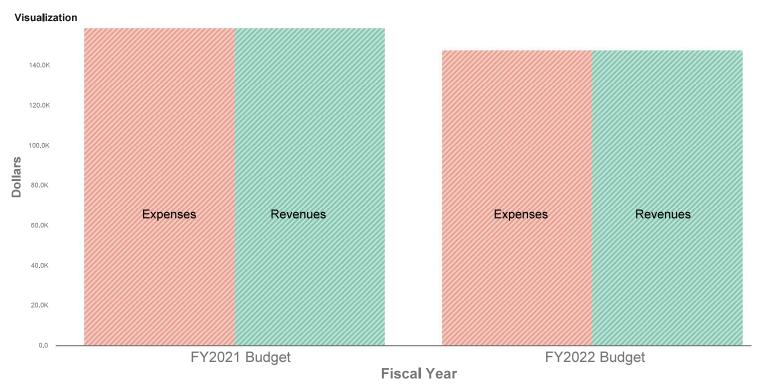

# **FY2022 OCLC Fund Budget**

| OCLC Fund Budget                           | FY2021 Budget | FY2022 Budget |
|--------------------------------------------|---------------|---------------|
| ▼ Revenues                                 | \$ 158,645    | \$ 147,737    |
| ▼ Special Revenue Funds                    | 158,645       | 147,737       |
| (4032) OCLC                                | 158,645       | 147,737       |
| ▽ Expenses                                 | 158,645       | 147,737       |
| ▼ Personnel                                | 120,779       | 122,155       |
| (5010) Other Professionals                 | 83,805        | 86,770        |
| (5020) Support Services                    | 8,223         | 8,471         |
| (5030) Social Security Taxes               | 7,040         | 7,286         |
| (5035) Unemployment Insurance              | 678           | 205           |
| (5040) Workers' Compensation               | 97            | 53            |
| (5045) Retirement Benefits (IMRF)          | 3,517         | 2,127         |
| (5050) Health, Dental and Life Ins         | 16,822        | 16,443        |
| (5058) Training & Professional Development | 597           | 800           |
| ▼ Supplies, Postage, & Printing            | 8,750         | 1,525         |
| (5360) Computer Software & Supplies        | 7,300         | 800           |
| (5365) Gen'l Office Supplies & Equipment   | 250           | 150           |
| (5370) Postage                             | 1,200         | 575           |
| ▼ Telephone & Telecommunications           | 3,558         | 2,841         |
| (5400) Telephone & Telecommunications      | 3,558         | 2,841         |
| ▼ Equipment Rental, Repair & Maintenance   | 4,440         | 3,200         |
| (5455) Equipment Repair & Maintenance      | 4,440         | 3,200         |
| ▼ Professional Services                    | 3,600         | 1,475         |
| (5510) Accounting                          | 3,600         | 1,475         |
| ▼ Contractual Services                     | 17,518        | 16,541        |
| (5550) Information Service Costs           | 3,032         | 3,092         |
| (5580) Other Contractual Services          | 14,486        | 13,449        |
| Revenues Less Expenses                     | \$ 0          | \$ 0          |