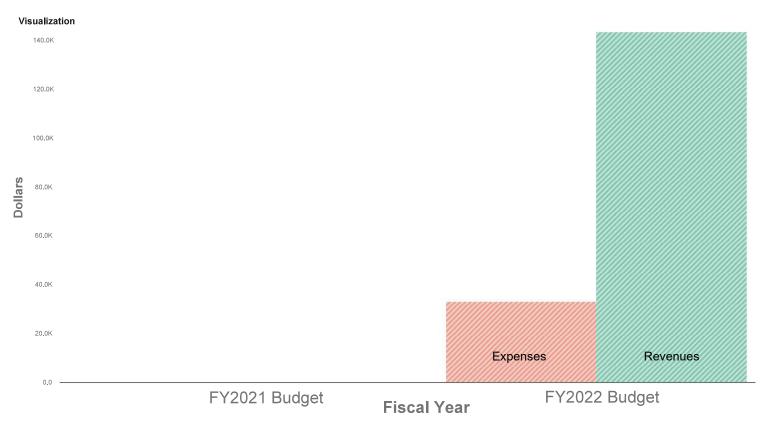

#### **FY2022 Capital Projects Fund Budget**

Data filtered by Types, Capital Projects and exported on April 9, 2021. Created with OpenGov

# **FY2022 Capital Projects Fund Budget**

| Capital Fund Budget                              | FY2021 Budget | FY2022 Budget |
|--------------------------------------------------|---------------|---------------|
| ▽ Revenues                                       | \$ 40,542     | \$ 2,164      |
| ▼ Area and Per Capita                            | 25,500        | 0             |
| (4099) Other State Grant                         | 25,500        | 0             |
| ▼ Investment Income                              | 15,042        | 2,164         |
| (4500) Interest Income                           | 15,042        | 2,164         |
| ▼ Expenses                                       | 346,000       | 110,000       |
| ▼ Capital Outlays                                | 346,000       | 110,000       |
| (5755) Capital Outlays - Computers               | 30,000        | 0             |
| (5765) Capital Outlays - Building & Improvements | 316,000       | 110,000       |
| Revenues Less Expenses                           | \$ -305,458   | \$ -107,836   |