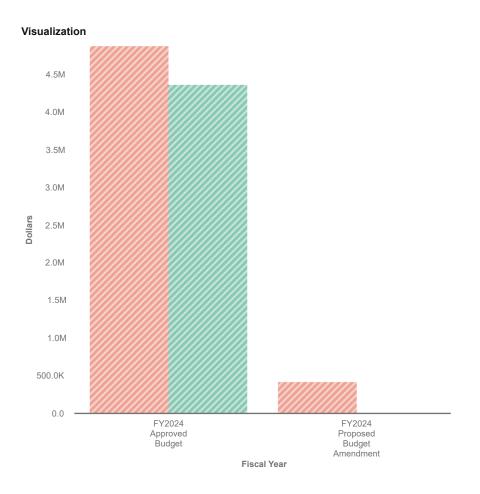

# **FY24 General Fund Budget Amendment**

Revenues

# **FY24 General Fund Budget Amendment**

| Expand All                                   | FY2024 Approved Budget | FY2024 Proposed Budget Amendment |
|----------------------------------------------|------------------------|----------------------------------|
| ▽ Revenues                                   | \$ 4,369,728           | \$ 0                             |
| ▼ Area and Per Capita                        | 3,919,852              | 0                                |
| (4000) Area and Per Capita                   | 3,919,852              | 0                                |
| ▼ Other Revenues                             | 91,435                 | 0                                |
| (4200) Other Grants                          | 4,000                  | 0                                |
| (4610) Office Leasing                        | 12,350                 | 0                                |
| (4650) Miscellaneous Income                  | 775                    | 0                                |
| (4660) Grant Administration                  | 71,070                 | 0                                |
| (4675) E-Rate Funding                        | 3,240                  | 0                                |
| ▼ Fees for Services and Materials            | 266,473                | 0                                |
| (4222) ILDS Contract                         | 262,823                | 0                                |
| (4315) Member Day                            | 3,650                  | 0                                |
| ▶ Net Pass-Through                           | 3,715                  | 0                                |
| ▼ Investment Income                          | 88,253                 | 0                                |
| (4500) Interest Income                       | 88,253                 | 0                                |
| ▽ Expenses                                   | 4,876,432              | 423,703                          |
| ▼ Personnel                                  | 3,334,084              | 0                                |
| (5000) Library Professionals                 | 509,166                | 0                                |
| (5010) Other Professionals                   | 920,639                | 0                                |
| (5020) Support Services                      | 1,167,967              | 0                                |
| (5028) Leave Payoff-Other Professional       | 5,632                  | 0                                |
| (5030) Social Security Taxes                 | 198,416                | 0                                |
| (5035) Unemployment Insurance                | 6,651                  | 0                                |
| (5040) Workers' Compensation                 | 43,146                 | 0                                |
| (5045) Retirement Benefits (IMRF)            | 18,682                 | 0                                |
| (5050) Health, Dental and Life Ins           | 434,474                | 0                                |
| (5055) Other Fringe Benefits                 | 200                    | 0                                |
| (5057) Retention & Wellness                  | 4,450                  | 0                                |
| (5058) Training & Professional Development   | 17,060                 | 0                                |
| (5060) Temporary Help                        | 2,000                  | 0                                |
| (5070) Recruiting                            | 5,600                  | 0                                |
| ▼ Building and Grounds                       | 269,190                | 0                                |
| (5150) Rent                                  | 81,532                 | 0                                |
| (5160) Utilities                             | 64,124                 | 0                                |
| (5170) Property Insurance                    | 26,631                 | 0                                |
| (5180) Repairs and Maintenance               | 52,326                 | 0                                |
| (5190) Custodial/Janitorial Srvcs & Supplies | 26,702                 | 0                                |
| (5195) Other Building & Grounds              | 17,875                 | 0                                |
| ▼ Vehicle Expenses                           | 404,707                | 0                                |
| (5200) Fuel                                  | 262,716                | 0                                |
| (5210) Repairs and Maintenance - Vehicles    | 64,629                 | 0                                |
| (5220) Vehicle Insurance                     | 57,938                 | 0                                |
| (5230) Vehicle Leasing/Rental:Delivery       | 11,070                 | 0                                |
| (5240) Vehicle Leasing/Rental:Staff          | 6,254                  | 0                                |