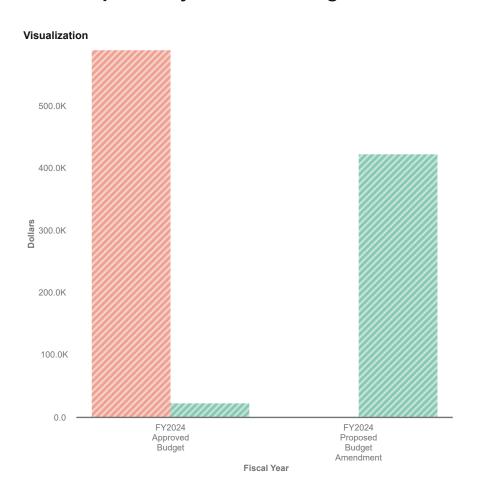

# **FY24 Capital Projects Fund Budget Amendment**

di

Sort By Chart of Accounts

Expenses
Revenues

# **FY24 Capital Projects Fund Budget Amendment**

| Collapse All                                     | FY2024 Approved Budget | FY2024 Proposed Budget Amendment |
|--------------------------------------------------|------------------------|----------------------------------|
| ▽ Revenues                                       | \$ 23,686              | \$ 423,703                       |
| ▼ Investment Income                              | 23,686                 | 0                                |
| (4500) Interest Income                           | 23,686                 | 0                                |
| ▼ Inter-Company Transfers                        | 0                      | 423,703                          |
| (4999) Transfers From Other Funds                | 0                      | 423,703                          |
| ▼ Expenses                                       | 589,700                | 0                                |
| ▼ Capital Outlays                                | 589,700                | 0                                |
| (5765) Capital Outlays - Building & Improvements | 139,700                | 0                                |
| (5775) Capital Outlays - Vehicle                 | 450,000                | 0                                |
| Revenues Less Expenses                           | \$ -566,014            | \$ 423,703                       |