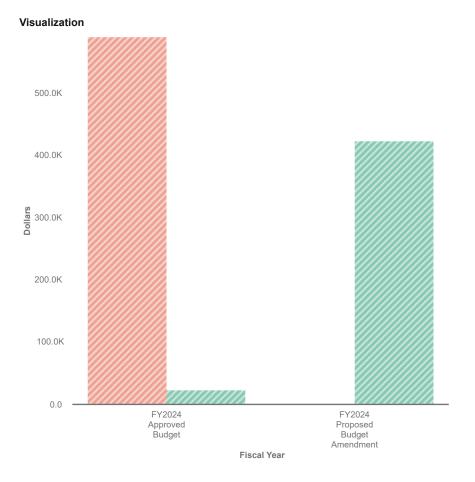

## FY24 Capital Projects Fund Budget Amendment

•

Sort By Chart of Accounts

Expenses

Revenues

## FY24 Capital Projects Fund Budget Amendment

| Collapse All                                     | FY2024 Approved Budget | FY2024 Proposed Budget Amendment |
|--------------------------------------------------|------------------------|----------------------------------|
| ▽ Revenues                                       | \$ 23,686              | \$ 423,703                       |
| ▼ Investment Income                              | 23,686                 | 0                                |
| (4500) Interest Income                           | 23,686                 | 0                                |
| ▼ Inter-Company Transfers                        | 0                      | 423,703                          |
| (4999) Transfers From Other Funds                | 0                      | 423,703                          |
| ▼ Expenses                                       | 589,700                | 0                                |
| ▼ Capital Outlays                                | 589,700                | 0                                |
| (5765) Capital Outlays - Building & Improvements | 139,700                | 0                                |
| (5775) Capital Outlays - Vehicle                 | 450,000                | 0                                |
| Revenues Less Expenses                           | \$ -566,014            | \$ 423,703                       |