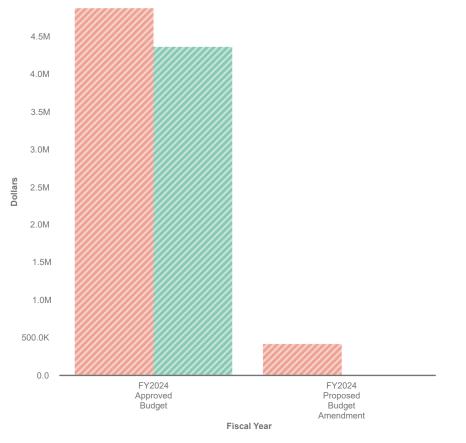

#### Visualization

•

| Sort By Chart of Accounts |  |
|---------------------------|--|
| Expenses                  |  |

ExpensesRevenues

# FY24 General Fund Budget Amendment

| Expand All                                   | FY2024 Approved Budget | FY2024 Proposed Budget Amendment |
|----------------------------------------------|------------------------|----------------------------------|
| ▽ Revenues                                   | \$ 4,369,728           | \$ 0                             |
| ▼ Area and Per Capita                        | 3,919,852              | 0                                |
| (4000) Area and Per Capita                   | 3,919,852              | 0                                |
| ▼ Other Revenues                             | 91,435                 | 0                                |
| (4200) Other Grants                          | 4,000                  | 0                                |
| (4610) Office Leasing                        | 12,350                 | 0                                |
| (4650) Miscellaneous Income                  | 775                    | 0                                |
| (4660) Grant Administration                  | 71,070                 | 0                                |
| (4675) E-Rate Funding                        | 3,240                  | 0                                |
| ▼ Fees for Services and Materials            | 266,473                | 0                                |
| (4222) ILDS Contract                         | 262,823                | 0                                |
| (4315) Member Day                            | 3,650                  | 0                                |
| ▶ Net Pass-Through                           | 3,715                  | 0                                |
| ▼ Investment Income                          | 88,253                 | 0                                |
| (4500) Interest Income                       | 88,253                 | 0                                |
|                                              | 4,876,432              | 423,703                          |
| ▼ Personnel                                  | 3,334,084              | 0                                |
| (5000) Library Professionals                 | 509,166                | 0                                |
| (5010) Other Professionals                   | 920,639                | 0                                |
| (5020) Support Services                      | 1,167,967              | 0                                |
| (5028) Leave Payoff-Other Professional       | 5,632                  | 0                                |
| (5030) Social Security Taxes                 | 198,416                | 0                                |
| (5035) Unemployment Insurance                | 6,651                  | 0                                |
| (5040) Workers' Compensation                 | 43,146                 | 0                                |
| (5045) Retirement Benefits (IMRF)            | 18,682                 | 0                                |
| (5050) Health, Dental and Life Ins           | 434,474                | 0                                |
| (5055) Other Fringe Benefits                 | 200                    | C                                |
| (5057) Retention & Wellness                  | 4,450                  | 0                                |
| (5058) Training & Professional Development   | 17,060                 | 0                                |
| (5060) Temporary Help                        | 2,000                  | 0                                |
| (5070) Recruiting                            | 5,600                  | 0                                |
| <ul> <li>Building and Grounds</li> </ul>     | 269,190                | 0                                |
| (5150) Rent                                  | 81,532                 | 0                                |
| (5160) Utilities                             | 64,124                 | 0                                |
| (5170) Property Insurance                    | 26,631                 | 0                                |
| (5180) Repairs and Maintenance               | 52,326                 | 0                                |
| (5190) Custodial/Janitorial Srvcs & Supplies | 26,702                 | 0                                |
| (5195) Other Building & Grounds              | 17,875                 | 0                                |
| ▼ Vehicle Expenses                           | 404,707                | 0                                |
| (5200) Fuel                                  | 262,716                | 0                                |
| (5210) Repairs and Maintenance - Vehicles    | 64,629                 | 0                                |
| (5220) Vehicle Insurance                     | 57,938                 | 0                                |
| (5230) Vehicle Leasing/Rental:Delivery       | 11,070                 | 0                                |
| (5240) Vehicle Leasing/Rental:Staff          | 6,254                  | 0                                |

|                                                                     | FY2024 Approved Budget | FY2024 Proposed Budget Amendment |
|---------------------------------------------------------------------|------------------------|----------------------------------|
| (5245) Other Vehicle Expense                                        | 2,100                  | 0                                |
| ▼ Travel, Meetings, & Continuing for Staff & Board Members          | 76,935                 | 0                                |
| (5250) Mileage,Gas & Tolls In-State                                 | 7,394                  | 0                                |
| (5255) In-State Travel(Airfare,Train,etc)                           | 336                    | 0                                |
| (5260) Meals-In-State                                               | 5,630                  | 0                                |
| (5265) Lodging-In-State                                             | 19,700                 | 0                                |
| (5270) Mileage, Gas & Tolls-Out-of-State                            | 1,810                  | 0                                |
| (5275) Travel-Out-of-State(Airfare,Train,etc)                       | 2,335                  | 0                                |
| (5280) Meals-Out-of-State                                           | 3,986                  | 0                                |
| (5285) Lodging-Out-of-State                                         | 8,840                  | 0                                |
| (5290) Registration & Meetings, Other Fees                          | 26,904                 | 0                                |
| <ul> <li>Conferences &amp; Continuing Education Meetings</li> </ul> | 46,500                 | 0                                |
| (5300) Conferences & Continuing Edu Mtgs                            | 33,500                 | 0                                |
| (5315) Member Day Conference                                        | 13,000                 | 0                                |
| ▼ Public Relations                                                  | 42,755                 | 0                                |
| (5330) Public Relations                                             | 42,755                 | 0                                |
| ▼ Liability Insurance                                               | 20,845                 | 0                                |
| (5350) Liability Insurance                                          | 20,845                 | 0                                |
| ▼ Supplies, Postage, & Printing                                     | 84,495                 | 0                                |
| (5360) Computer Software & Supplies                                 | 43,735                 | 0                                |
| (5365) Gen'l Office Supplies & Equipment                            | 20,085                 | 0                                |
| (5370) Postage                                                      | 575                    | 0                                |
| (5385) Delivery Supplies                                            | 19,550                 | 0                                |
| (5390) Other Supplies                                               | 550                    | 0                                |
| ▼ Telephone & Telecommunications                                    | 28,485                 | 0                                |
| (5400) Telephone & Telecommunications                               | 28,485                 | 0                                |
| <ul> <li>Equipment Rental, Repair &amp; Maintenance</li> </ul>      | 6,119                  | 0                                |
| (5455) Equipment Repair & Maintenance                               | 6,119                  | 0                                |
| ▼ Professional Services                                             | 111,975                | 0                                |
| (5500) Legal                                                        | 20,000                 | 0                                |
| (5510) Accounting                                                   | 13,625                 | 0                                |
| (5520) Consulting                                                   | 36,600                 | 0                                |
| (5530) Contractual Staff                                            | 41,750                 | 0                                |
| ▼ Contractual Services                                              | 82,216                 | 0                                |
| (5550) Information Service Costs                                    | 71,653                 | 0                                |
| (5570) Outside Printing Services                                    | 2,170                  | 0                                |
| (5580) Other Contractual Services                                   | 8,393                  | 0                                |
| <ul> <li>Professional Membership Dues</li> </ul>                    | 9,491                  | 0                                |
| (5700) Prof Assoc Membership Dues                                   | 9,491                  | 0                                |
| ✓ Miscellaneous                                                     | 4,920                  | 0                                |
| (5725) Miscellaneous                                                | 4,920                  | 0                                |
| ▶ Net Pass Through                                                  | 3,715                  | 0                                |
| ✓ Inter-Company Transfers                                           | 350,000                | 423,703                          |
| (5999) Transfer to Other Funds                                      | 350,000                | 423,703                          |
| Revenues Less Expenses                                              | \$ -506,704            | \$ -423,703                      |