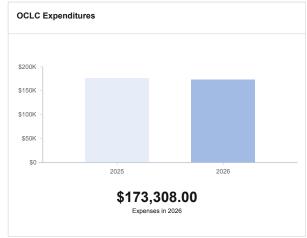

### Special Revenue Fund Online Computer Library Center Budget Narrative

Supported by the Illinois State Library (ISL), the OCLC Billing Grant is operated by Illinois Heartland Library System (IHLS). IHLS is the fiscal agent for the statewide billing of OCLC services for ISL, which includes libraries throughout all of Illinois. This grant manages approximately \$5 million in revenues and expenditures each year. Currently, more than 1,000 ILLINET libraries choose to be Group Services members and pay a discounted subscription price for OCLC products covered under the Group Services contract that ISL negotiates on the group's behalf.

#### Revenues

OCLC Fund revenues reflect the OCLC grant from the Illinois State Library.

#### **Expenses**

#### **Personnel**

This line includes 1.75 full-time equivalent staff allocated to the OCLC grant.