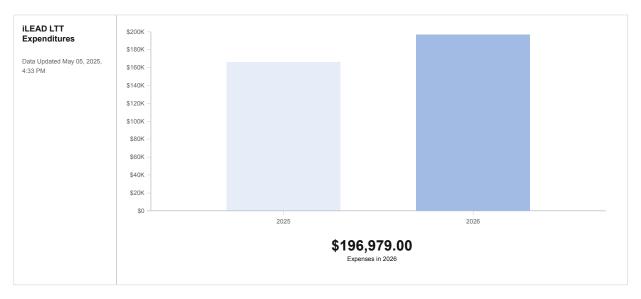

# Special Revenue Fund iLEAD Library Trustee Training (LTT) Budget Narrative

The iLEAD (Leadership, Empowerment, Accessibility, and Development) Library Trustee Learning Portal is an online learning resource developed for Illinois public library trustees. This project is a grant supported by the Illinois State Library (ISL) and developed by Illinois Heartland Library System (IHLS), with subject matter experts located throughout the state contributing and advising. This online learning portal provides users with the knowledge, requirements, and resources they need to be influential library leaders. In FY2026, the grant work will include updates to the Administrative Ready Reference.

#### Revenues

The revenues reflect the iLEAD Library Trustee Learning grant from the Illinois State Library.

#### **Expenses**

#### Personnel

Includes 1.0 full-time equivalent staff of a Project Manager. Previously shared with the General Fund, this position will now be fully allocated to the grant in FY2026 due to expanded responsibilities associated with the grant.