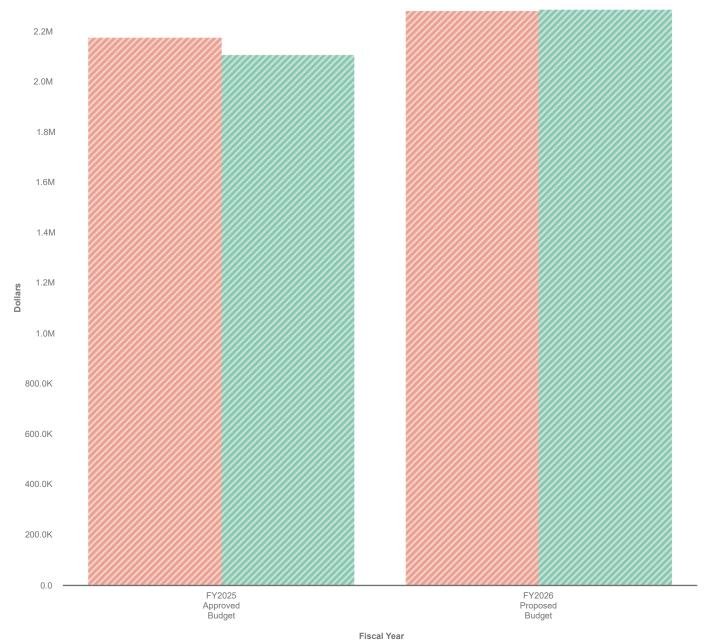

### **General Fund Budget Narrative**

The General Fund is mainly supported by the System Area and Per Capita Grant through the Illinois State Library and the Secretary of State. The grant supports the Library System's statutory priorities of library administration, resource sharing, bibliographic access, consulting, continuing education, and delivery to our member libraries. This year's budget has a projected deficit of \$911,372, which will ultimately be balanced by utilizing reserve funds. The negative cash flow is due to a \$75,000 transfer to the Capital Projects Fund for the purchase of a box truck for ILDS, a \$350,000 transfer to the SHARE Operating Fund for its annual contribution, and \$486,372 in operating expenses. IHLS will pay for these expenses from the General Fund balance, which is \$5,769,527,64 as of March 31, 2025. These reserve funds are derived from the accumulation of previous years' revenue over expenditures balances—i.e., years of savings.

#### Revenues

The General Fund projected revenues of \$4,544,978 are mainly comprised of \$3,919,852 from the System Area and Per Capita Grant (SAPG) and \$407,550 from the state-wide Illinois Library Delivery Services (ILDS). Other items included are office leasing, HR Source Grant cost-sharing, IHLS Member Day vendor support, investment income, member training revenue, E-Rate funding, grant administration fees for the Cataloging Maintenance Center (CMC) grant, the iLEAD Library Trustee Learning Grant, and the OCLC grant.

# **FY2026 Proposed General Budget**

| Expand All                                 | FY2025 Approved Budget | FY2026 Proposed Budget |
|--------------------------------------------|------------------------|------------------------|
| ▽ Revenues                                 | \$ 4,509,106           | \$ 4,544,978           |
| ▼ Area and Per Capita                      | 3,919,852              | 3,919,852              |
| (4000) Area and Per Capita                 | 3,919,852              | 3,919,852              |
| ▼ Other Revenues                           | 90,136                 | 92,717                 |
| (4610) Office Leasing                      | 12,350                 | 12,350                 |
| (4650) Miscellaneous Income                | 11,275                 | 11,275                 |
| (4660) Grant Administration                | 63,271                 | 65,852                 |
| (4675) E-Rate Funding                      | 3,240                  | 3,240                  |
| ▼ Fees for Services and Materials          | 395,925                | 412,050                |
| (4222) ILDS Contract                       | 391,875                | 407,550                |
| (4315) Member Day                          | 4,050                  | 4,500                  |
| ▼ Net Pass-Through                         | 8,726                  | 30,526                 |
| (4400) Reimbursements                      | 8,200                  | 30,000                 |
| (4685) Dreamhost                           | 526                    | 526                    |
| ▼ Investment Income                        | 94,467                 | 89,833                 |
| (4500) Interest Income                     | 94,467                 | 89,833                 |
| ▽ Expenses                                 | 6,217,466              | 5,456,350              |
| ▼ Personnel                                | 3,837,108              | 3,913,003              |
| (5000) Library Professionals               | 545,862                | 587,381                |
| (5010) Other Professionals                 | 978,362                | 979,263                |
| (5020) Support Services                    | 1,401,845              | 1,409,298              |
| (5027) Leave Payoffs-Library Professional  | 0                      | 11,782                 |
| (5030) Social Security Taxes               | 223,140                | 224,308                |
| (5035) Unemployment Insurance              | 3,495                  | 2,976                  |
| (5040) Workers' Compensation               | 73,133                 | 98,094                 |
| (5045) Retirement Benefits (IMRF)          | 25,688                 | 63,709                 |
| (5050) Health, Dental and Life Ins         | 511,157                | 502,214                |
| (5055) Other Fringe Benefits               | 300                    | 200                    |
| (5057) Retention & Wellness                | 4,600                  | 4,400                  |
| (5058) Training & Professional Development | 20,826                 | 19,178                 |
| (5060) Temporary Help                      | 40,000                 | 3,000                  |
| (5070) Recruiting                          | 8,700                  | 7,200                  |
|                                            |                        |                        |