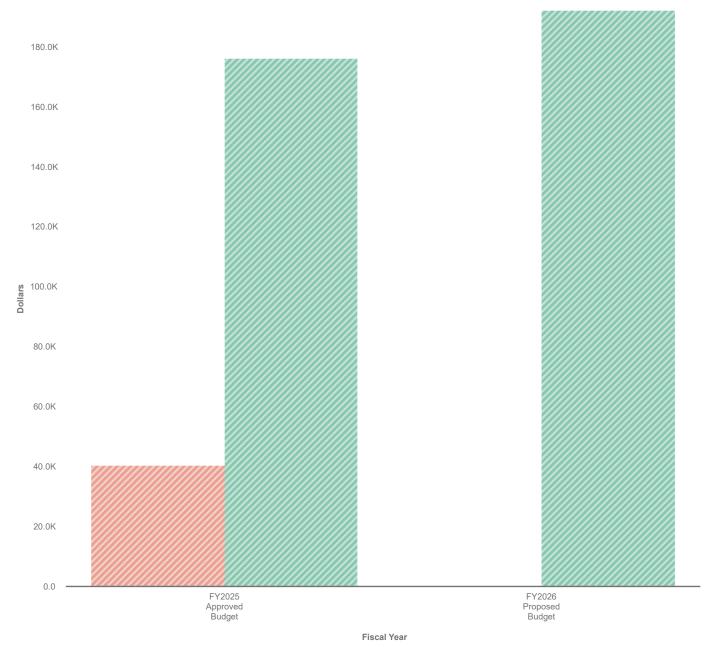

### **Capital Projects Fund Budget Narrative**

The Capital Projects Fund was established to support the purchase of fixed assets that are greater than \$5,000. The Capital Projects Fund budget has a projected deficit of \$394,589 that will be balanced with the fund balance. The Capital Projects Fund balance of \$569,936.94 as of March 31, 2025, is derived from the accumulation of the General Fund's previous years' revenue over expenditures balances and revenue from interest income—i.e., years of savings.

#### Capital Outlays - Equipment

This includes the installation of the Automatic Materials Handling Systems (AMHS) machine in Carbondale, initially budgeted for FY2025. The installation has been delayed due to the addition of second inductions on the Edwardsville and Champaign machines.

#### Capital Outlays - Vehicles

This includes the purchase of six vehicles:

- One staff vehicle
- Four delivery vans
- One box truck