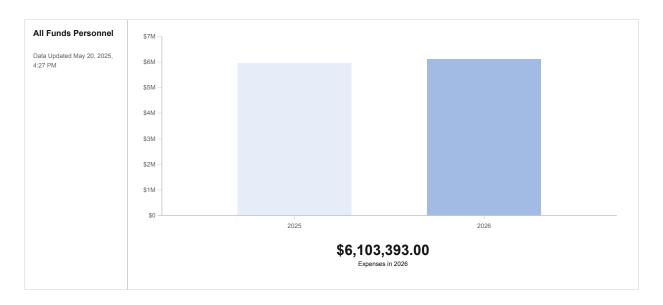

#### **Personnel**

The largest component of our budget is Personnel. This accounts for approximately 66% of our total budget. Our staff are the backbone in the development and implementation of our organizational goals.

#### **Personnel**

General Fund personnel expenses include the potential retirement of a long-term staff member's vacation payout and estimated IMRF accelerated payment. All staff are compensated at the market benchmark level based on experience, education, and service. IHLS anticipates receiving \$659,722 in federal Library Services & Technology Act (LSTA) funding. This portion of the funding will be utilized to help support the delivery personnel budget.