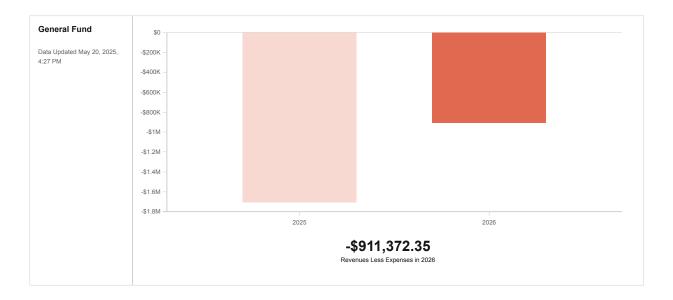

### **General Fund Budget Narrative**

The General Fund is mainly supported by the System Area and Per Capita Grant through the Illinois State Library and the Secretary of State. The grant supports the Library System's statutory priorities of library administration, resource sharing, bibliographic access, consulting, continuing education, and delivery to our member libraries. This year's budget has a projected deficit of \$911,372, which will ultimately be balanced by utilizing reserve funds. The negative cash flow is due to a \$75,000 transfer to the Capital Projects Fund for the purchase of a box truck for ILDS, a \$350,000 transfer to the SHARE Operating Fund for its annual contribution, and \$486,372 in operating expenses. IHLS will pay for these expenses from the General Fund balance, which is \$5,769,527,64 as of March 31, 2025. These reserve funds are derived from the accumulation of previous years' revenue over expenditures balances—i.e., years of savings.

#### Revenues

The General Fund projected revenues of \$4,544,978 are mainly comprised of \$3,919,852 from the System Area and Per Capita Grant (SAPG) and \$407,550 from the state-wide Illinois Library Delivery Services (ILDS). Other items included are office leasing, HR Source Grant cost-sharing, IHLS Member Day vendor support, investment income, member training revenue, E-Rate funding, grant administration fees for the Cataloging Maintenance Center (CMC) grant, the iLEAD Library Trustee Learning Grant, and the OCLC grant.

#### **Expenses**