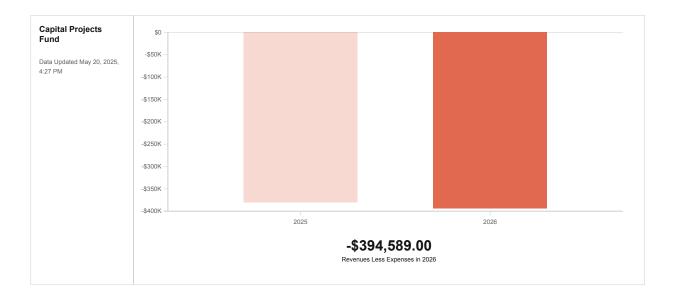

### **Capital Projects Fund Budget Narrative**

The Capital Projects Fund was established to support the purchase of fixed assets that are greater than \$5,000. The Capital Projects Fund budget has a projected deficit of \$394,589 that will be balanced with the fund balance. The Capital Projects Fund balance of \$569,936.94 as of March 31, 2025, is derived from the accumulation of the General Fund's previous years' revenue over expenditures balances and revenue from interest income—i.e., years of savings.

#### Revenues

Capital Projects Fund's projected income source is investment income and the transfer from the General Fund balance to cover the cost of the purchase of one box truck.

#### **Expenses**

#### Capital Outlays - Equipment

This includes the installation of the Automatic Materials Handling Systems (AMHS) machine in Carbondale, initially budgeted for FY2025. The installation has been delayed due to the addition of second inductions on the Edwardsville and Champaign machines.

#### Capital Outlays - Vehicles

This includes the purchase of six vehicles:

- One staff vehicle
- Four delivery vans
- One box truck