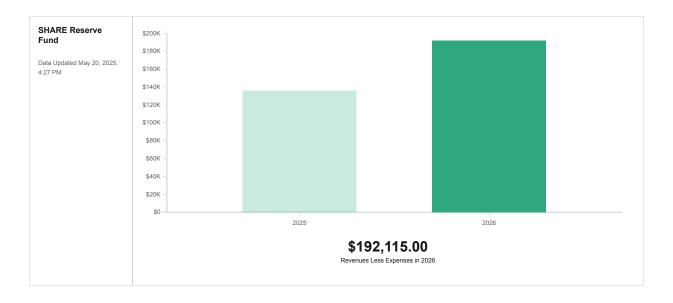

### **SHARE Reserve Fund Budget Narrative**

The SHARE Reserve Fund was established for the replacement of hardware and software for the SHARE consortium. The SHARE Reserve Fund budget has a projected surplus of \$192,115. Each fiscal year, an amount approved by the SHARE committees is transferred from the SHARE Operating Fund to the SHARE Reserve Fund to accumulate this fund balance for ILS software replacement (if ever needed) and for continued infrastructure maintenance or upgrades. The SHARE Reserve cash balance as of March 31, 2025, is \$1,282,191.20.

#### Revenues

The SHARE Reserve Fund projected revenue of \$192,115 includes the transfer of funds from the operating budget and interest income.

#### **Expenses**

There are no expenses budget for FY2026.