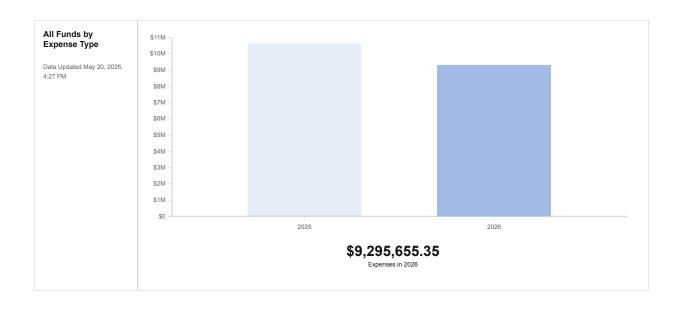

### **General Fund Budget Narrative**

The General Fund is mainly supported by the System Area and Per Capita Grant through the Illinois State Library and the Secretary of State. The grant supports the Library System's statutory priorities of library administration, resource sharing, bibliographic access, consulting, continuing education, and delivery to our member libraries. This year's budget has a projected deficit of \$911,372, which will ultimately be balanced by utilizing reserve funds. The negative cash flow is due to a \$75,000 transfer to the Capital Projects Fund for the purchase of a box truck for ILDS, a \$350,000 transfer to the SHARE Operating Fund for its annual contribution, and \$486,372 in operating expenses. IHLS will pay for these expenses from the General Fund balance, which is \$5,769,527,64 as of March 31, 2025. These reserve funds are derived from the accumulation of previous years' revenue over expenditures balances—i.e., years of savings.

#### Revenues

The General Fund projected revenues of \$4,544,978 are mainly comprised of \$3,919,852 from the System Area and Per Capita Grant (SAPG) and \$407,550 from the state-wide Illinois Library Delivery Services (ILDS). Other items included are office leasing, HR Source Grant cost-sharing, IHLS Member Day vendor support, investment income, member training revenue, E-Rate funding, grant administration fees for the Cataloging Maintenance Center (CMC) grant, the iLEAD Library Trustee Learning Grant, and the OCLC grant.