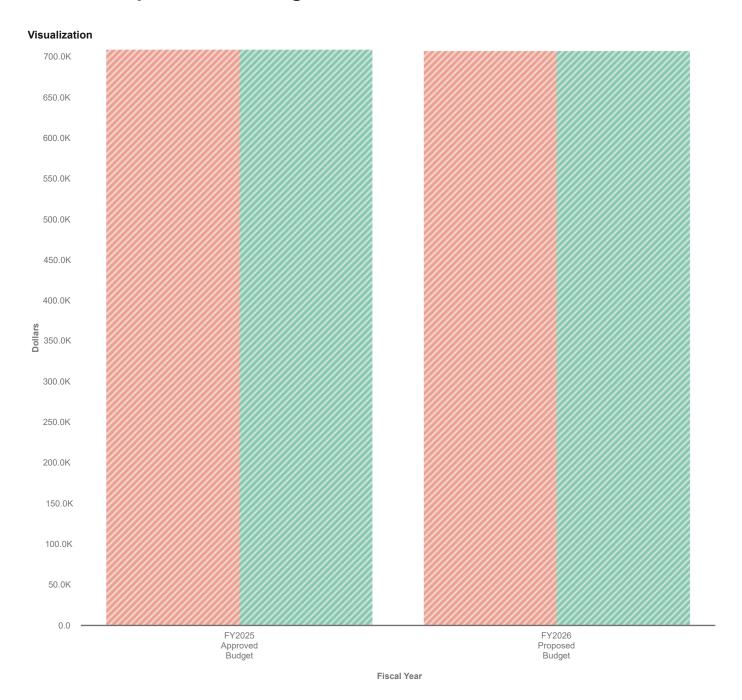

### **General Fund Budget Narrative**

The General Fund is mainly supported by the System Area and Per Capita Grant through the Illinois State Library and the Secretary of State. The grant supports the Library System's statutory priorities of library administration, resource sharing, bibliographic access, consulting, continuing education, and delivery to our member libraries. This year's budget has a projected deficit of \$911,372, which will ultimately be balanced by utilizing reserve funds. The negative cash flow is due to a \$75,000 transfer to the Capital Projects Fund for the purchase of a box truck for ILDS, a \$350,000 transfer to the SHARE Operating Fund for its annual contribution, and \$486,372 in operating expenses. IHLS will pay for these expenses from the General Fund balance, which is \$5,769,527,64 as of March 31, 2025. These reserve funds are derived from the accumulation of previous years' revenue over expenditures balances—i.e., years of savings.

#### Revenues

The General Fund projected revenues of \$4,544,978 are mainly comprised of \$3,919,852 from the System Area and Per Capita Grant (SAPG) and \$407,550 from the state-wide Illinois Library Delivery Services (ILDS). Other items included are office leasing, HR Source Grant cost-sharing, IHLS Member Day vendor support, investment income, member training revenue, E-Rate funding, grant administration fees for the Cataloging Maintenance Center (CMC) grant, the iLEAD Library Trustee Learning Grant, and the OCLC grant.