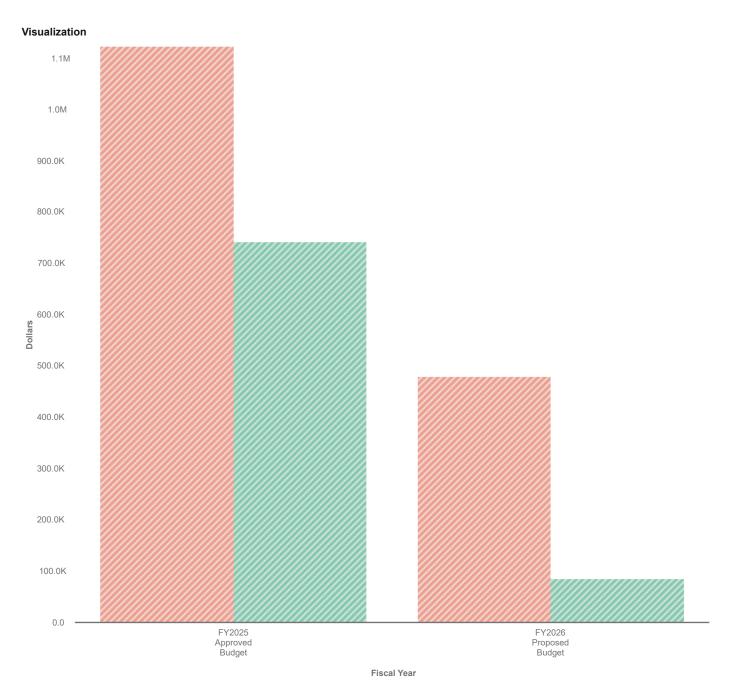

### **Capital Projects Fund Budget Narrative**

The Capital Projects Fund was established to support the purchase of fixed assets that are greater than \$5,000. The Capital Projects Fund budget has a projected deficit of \$394,589 that will be balanced with the fund balance. The Capital Projects Fund balance of \$569,936.94 as of March 31, 2025, is derived from the accumulation of the General Fund's previous years' revenue over expenditures balances and revenue from interest income—i.e., years of savings.

#### Revenues

Capital Projects Fund's projected income source is investment income and the transfer from the General Fund balance to cover the cost of the purchase of one box truck.