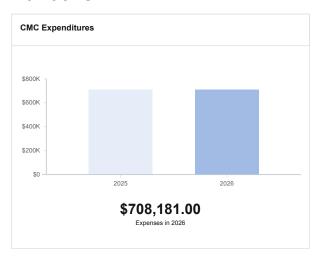

#### Special Revenue Fund Cataloging Maintenance Center Budget Narrative

Supported by the Illinois State Library (ISL), the Cataloging Maintenance Center (CMC) is operated by the Illinois Heartland Library System (IHLS). Started in 2001 to upgrade bibliographic records and set OCLC holdings for Local Library System Automation Programs (LLSAPs) throughout the state, the CMC has evolved and provides more services that help improve access to these resources for all libraries in Illinois. The CMC is also a source for other cataloging assistance, including database cleanup, original or copy cataloging of eligible collections, cataloging training, assistance with general cataloging questions, including questions on Resource Description and Access (RDA), and metadata consultation.

#### Revenues

The CMC Fund revenues reflect the Cataloging Maintenance Center grant from the Illinois State Library.

#### **Expenses**

#### **Personnel**

This line includes 8.25 full-time equivalent staff allocated to the CMC grant. Three full-time temporary staff members are assigned to the CARLI cleanup project.