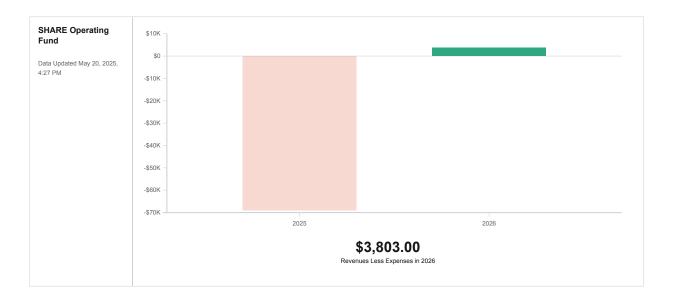

### **SHARE Operating Fund Budget Narrative**

SHARE is a collection of libraries in central and southern Illinois that have joined together to form the largest automation consortium in the country, with 339 members at 473 locations. There are many benefits to SHARE membership, including the ability to share the cost of purchasing an integrated library system, staff, technical support, and training. SHARE operates under the umbrella of IHLS. It is supported by SHARE members' fee revenue and the IHLS General Fund, both monetarily and with in-kind contributions of professional staff, buildings, and vehicles.

#### Revenues

The SHARE Fund's projected revenues of \$2,284,726 mainly comprise SHARE member fees for services and materials and the IHLS General Fund support. SHARE membership fee scales were revised in FY2025 and include modules, cloudLibrary, and Aspen. Other revenue items included are cataloging services, investment income, the Cataloging Maintenance Center (CMC) grant administration fee, group subscription reimbursements, and Smart Access Manager (SAM) billing.