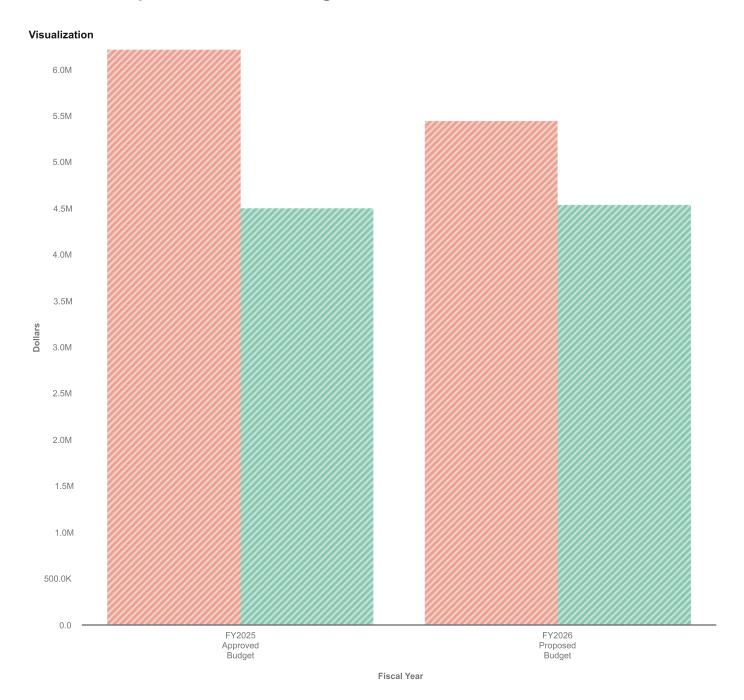

## FY2026 Proposed General Budget

Data filtered by Types, General Fund and exported on May 20, 2025. Created with OpenGov

# **FY2026 Proposed General Budget**

| Expand All                                 | FY2025 Approved Budget | FY2026 Proposed Budget |
|--------------------------------------------|------------------------|------------------------|
| ▽ Revenues                                 | \$ 4,509,106           | \$ 4,544,978           |
| ▼ Area and Per Capita                      | 3,919,852              | 3,919,852              |
| (4000) Area and Per Capita                 | 3,919,852              | 3,919,852              |
| ▼ Other Revenues                           | 90,136                 | 92,717                 |
| (4610) Office Leasing                      | 12,350                 | 12,350                 |
| (4650) Miscellaneous Income                | 11,275                 | 11,275                 |
| (4660) Grant Administration                | 63,271                 | 65,852                 |
| (4675) E-Rate Funding                      | 3,240                  | 3,240                  |
| ▼ Fees for Services and Materials          | 395,925                | 412,050                |
| (4222) ILDS Contract                       | 391,875                | 407,550                |
| (4315) Member Day                          | 4,050                  | 4,500                  |
| ▼ Net Pass-Through                         | 8,726                  | 30,526                 |
| (4400) Reimbursements                      | 8,200                  | 30,000                 |
| (4685) Dreamhost                           | 526                    | 526                    |
| ▼ Investment Income                        | 94,467                 | 89,833                 |
| (4500) Interest Income                     | 94,467                 | 89,833                 |
| ▽ Expenses                                 | 6,217,466              | 5,456,350              |
| ▼ Personnel                                | 3,837,108              | 3,913,003              |
| (5000) Library Professionals               | 545,862                | 587,381                |
| (5010) Other Professionals                 | 978,362                | 979,263                |
| (5020) Support Services                    | 1,401,845              | 1,409,298              |
| (5027) Leave Payoffs-Library Professional  | 0                      | 11,782                 |
| (5030) Social Security Taxes               | 223,140                | 224,308                |
| (5035) Unemployment Insurance              | 3,495                  | 2,976                  |
| (5040) Workers' Compensation               | 73,133                 | 98,094                 |
| (5045) Retirement Benefits (IMRF)          | 25,688                 | 63,709                 |
| (5050) Health, Dental and Life Ins         | 511,157                | 502,214                |
| (5055) Other Fringe Benefits               | 300                    | 200                    |
| (5057) Retention & Wellness                | 4,600                  | 4,400                  |
| (5058) Training & Professional Development | 20,826                 | 19,178                 |
| (5060) Temporary Help                      | 40,000                 | 3,000                  |
| (5070) Recruiting                          | 8,700                  | 7,200                  |
|                                            |                        |                        |