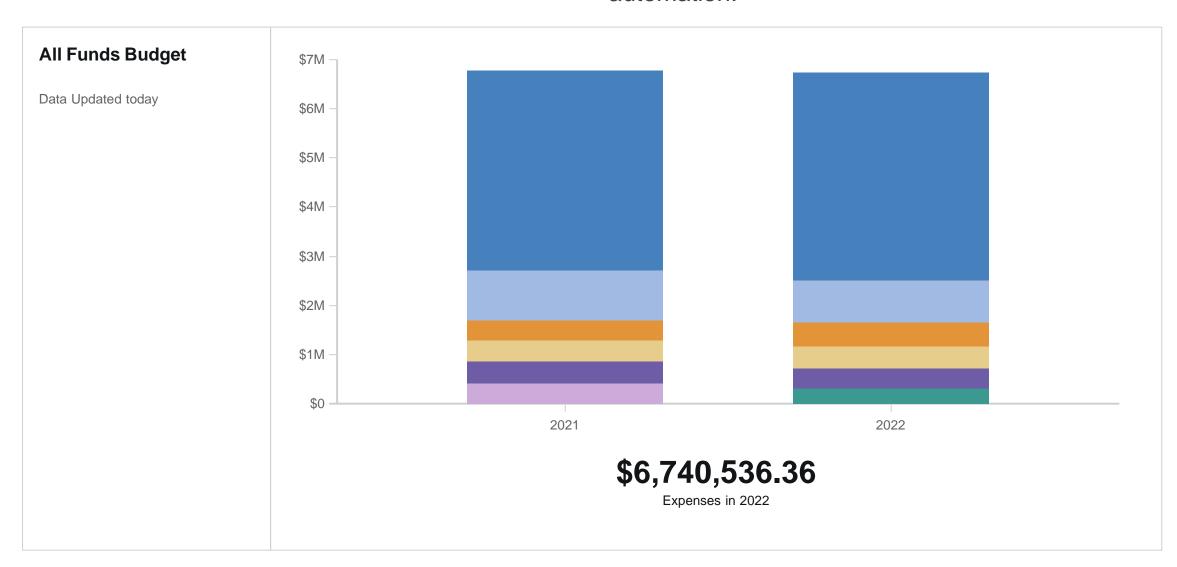

#### FY2022 General Fund Budget

## Visualization

Data filtered by Types, General Fund and exported on April 9, 2021. Created with OpenGov

## FY2022 General Fund Budget

| General Fund Budget                        | FY2021 Budget | FY2022 Budget |
|--------------------------------------------|---------------|---------------|
| <b>▽ Revenues</b>                          | \$ 3,727,817  | \$ 3,700,745  |
| ▼ Area and Per Capita                      | 3,400,700     | 3,400,700     |
| (4000) Area and Per Capita                 | 3,400,700     | 3,400,700     |
| ▼ Other Revenues                           | 25,662        | 28,946        |
| (4650) Miscellaneous Income                | 8,000         | 12,275        |
| (4660) Grant Administration                | 14,422        | 13,431        |
| (4675) E-Rate Funding                      | 3,240         | 3,240         |
| ▼ Fees for Services and Materials          | 263,485       | 267,868       |
| (4222) ILDS Contract                       | 257,835       | 265,218       |
| (4315) Member Day                          | 5,650         | 2,650         |
| ▼ Net Pass-Through                         | 0             | 1,468         |
| (4400) Reimbursements                      | 0             | 942           |
| (4685) Dreamhost                           | 0             | 526           |
| ▼ Investment Income                        | 37,970        | 1,763         |
| (4500) Interest Income                     | 37,970        | 1,763         |
| ▽ Expenses                                 | 4,033,150     | 4,202,388     |
| ▼ Personnel                                | 2,568,371     | 2,606,921     |
| (5000) Library Professionals               | 374,067       | 391,510       |
| (5010) Other Professionals                 | 649,455       | 695,484       |
| (5020) Support Services                    | 996,010       | 978,141       |
| (5030) Social Security Taxes               | 154,494       | 156,497       |
| (5035) Unemployment Insurance              | 14,139        | 8,652         |
| (5040) Workers' Compensation               | 42,191        | 20,260        |
| (5045) Retirement Benefits (IMRF)          | 76,274        | 33,046        |
| (5050) Health, Dental and Life Ins         | 233,441       | 289,598       |
| (5055) Other Fringe Benefits               | 4,300         | 4,634         |
| (5057) Retention & Wellness                | 2,800         | 4,910         |
| (5058) Training & Professional Development | 16,200        | 17,509        |

| General Fund Budget (continued)                            | FY2021 Budget | FY2022 Budget |
|------------------------------------------------------------|---------------|---------------|
| (5060) Temporary Help                                      | 0             | 2,000         |
| (5070) Recruiting                                          | 5,000         | 4,680         |
| ▼ Building and Grounds                                     | 261,870       | 253,536       |
| (5150) Rent                                                | 81,532        | 81,532        |
| (5160) Utilities                                           | 52,376        | 54,451        |
| (5170) Property Insurance                                  | 24,802        | 27,598        |
| (5180) Repairs and Maintenance                             | 57,900        | 48,020        |
| (5190) Custodial/Janitorial Srvcs & Supplies               | 24,630        | 23,995        |
| (5195) Other Building & Grounds                            | 20,630        | 17,940        |
| ▼ Vehicle Expenses                                         | 402,379       | 481,639       |
| (5200) Fuel                                                | 223,195       | 225,293       |
| (5210) Repairs and Maintenance - Vehicles                  | 48,105        | 50,302        |
| (5220) Vehicle Insurance                                   | 51,282        | 49,573        |
| (5230) Vehicle Leasing/Rental:Delivery                     | 69,438        | 148,117       |
| (5240) Vehicle Leasing/Rental:Staff                        | 8,509         | 6,254         |
| (5245) Other Vehicle Expense                               | 1,850         | 2,100         |
| ▼ Travel, Meetings, & Continuing for Staff & Board Members | 82,365        | 69,737        |
| (5250) Mileage,Gas & Tolls In-State                        | 9,337         | 5,908         |
| (5255) In-State Travel(Airfare,Train,etc)                  | 586           | 126           |
| (5260) Meals-In-State                                      | 6,287         | 2,804         |
| (5265) Lodging-In-State                                    | 19,045        | 9,556         |
| (5275) Travel-Out-of-State(Airfare,Train,etc)              | 2,778         | 6,738         |
| (5280) Meals-Out-of-State                                  | 3,154         | 5,839         |
| (5285) Lodging-Out-of-State                                | 6,743         | 15,855        |
| (5290) Registration & Meetings, Other Fees                 | 34,435        | 22,911        |
| ▼ Conferences & Continuing Education Meetings              | 29,300        | 32,350        |
| (5300) Conferences & Continuing Edu Mtgs                   | 13,300        | 18,600        |
| (5315) Member Day Conference                               | 16,000        | 13,750        |
| ▼ Public Relations                                         | 42,108        | 24,550        |
| (5330) Public Relations                                    | 42,108        | 24,550        |
| ▼ Liability Insurance                                      | 16,468        | 16,019        |
|                                                            |               |               |

| General Fund Budget (continued)          | FY2021 Budget | FY2022 Budget |
|------------------------------------------|---------------|---------------|
| (5350) Liability Insurance               | 16,468        | 16,019        |
| ▼ Supplies, Postage, & Printing          | 98,170        | 237,190       |
| (5360) Computer Software & Supplies      | 57,735        | 49,900        |
| (5365) Gen'l Office Supplies & Equipment | 21,000        | 168,450       |
| (5370) Postage                           | 1,200         | 1,415         |
| (5385) Delivery Supplies                 | 17,575        | 14,375        |
| (5390) Other Supplies                    | 660           | 3,050         |
| ▼ Telephone & Telecommunications         | 26,227        | 34,768        |
| (5400) Telephone & Telecommunications    | 26,227        | 34,768        |
| ▼ Equipment Rental, Repair & Maintenance | 6,360         | 5,532         |
| (5455) Equipment Repair & Maintenance    | 6,360         | 5,532         |
| ▼ Professional Services                  | 45,720        | 45,875        |
| (5500) Legal                             | 15,000        | 19,000        |
| (5510) Accounting                        | 15,720        | 11,875        |
| (5520) Consulting                        | 15,000        | 15,000        |
| ▼ Contractual Services                   | 144,282       | 80,397        |
| (5550) Information Service Costs         | 68,611        | 53,436        |
| (5580) Other Contractual Services        | 75,671        | 26,961        |
| ▼ Professional Membership Dues           | 6,829         | 6,707         |
| (5700) Prof Assoc Membership Dues        | 6,829         | 6,707         |
| ▼ Miscellaneous                          | 2,701         | 5,700         |
| (5725) Miscellaneous                     | 2,701         | 5,700         |
| ▼ Net Pass Through                       | 0             | 1,468         |
| (5840) Reimbursement                     | 0             | 1,468         |
| ▼ Inter-Company Transfers                | 300,000       | 300,000       |
| (5999) Transfer to Other Funds           | 300,000       | 300,000       |
| Revenues Less Expenses                   | \$ -305,333   | \$ -501,643   |

Data filtered by Types, General Fund and exported on April 9, 2021. Created with OpenGov