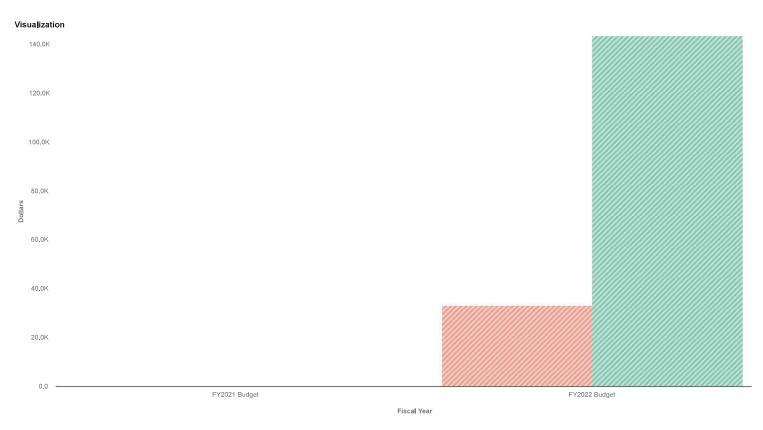

#### Revenues

SHARE Reserve Fund projected revenues of \$143,382 includes the transfer of funds from the operating budget and interest income.

#### **Expenses**

SHARE Reserve Fund projected expenses of \$33,375 includes the one-time Implementation and annual fees for the Solus App.