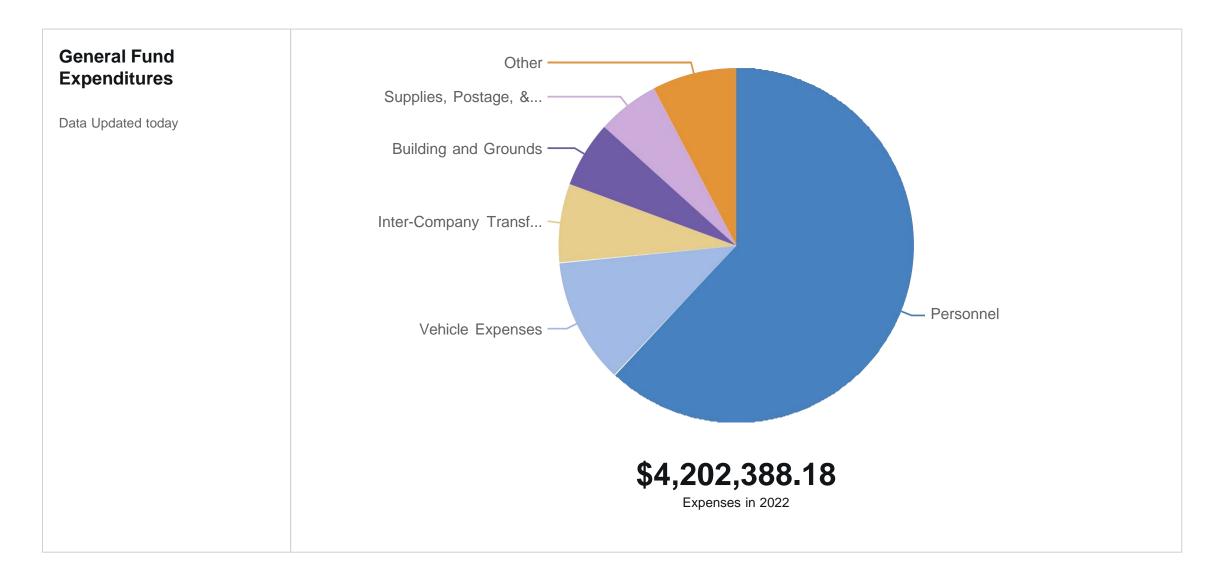

## **General Fund Budget Narrative**

The General Fund budget has a projected deficit of \$501,643 and this will be covered by the operating fund balance. This balance is derived from the accumulation of previous years revenue over expenditures balances. The largest factors for the deficit this fiscal year include the minimum wage impact, planned building improvements and vehicle leasing that are not classified as capital expenditures.

## FY2022 General Fund Budget

| General Fund Budget                        | FY2021 Budget | FY2022 Budget |
|--------------------------------------------|---------------|---------------|
| <b>▽ Revenues</b>                          | \$ 3,727,817  | \$ 3,700,745  |
| ▼ Area and Per Capita                      | 3,400,700     | 3,400,700     |
| (4000) Area and Per Capita                 | 3,400,700     | 3,400,700     |
| ▼ Other Revenues                           | 25,662        | 28,946        |
| (4650) Miscellaneous Income                | 8,000         | 12,275        |
| (4660) Grant Administration                | 14,422        | 13,431        |
| (4675) E-Rate Funding                      | 3,240         | 3,240         |
| ▼ Fees for Services and Materials          | 263,485       | 267,868       |
| (4222) ILDS Contract                       | 257,835       | 265,218       |
| (4315) Member Day                          | 5,650         | 2,650         |
| ▼ Net Pass-Through                         | 0             | 1,468         |
| (4400) Reimbursements                      | 0             | 942           |
| (4685) Dreamhost                           | 0             | 526           |
| ▼ Investment Income                        | 37,970        | 1,763         |
| (4500) Interest Income                     | 37,970        | 1,763         |
| ▽ Expenses                                 | 4,033,150     | 4,202,388     |
| ▼ Personnel                                | 2,568,371     | 2,606,921     |
| (5000) Library Professionals               | 374,067       | 391,510       |
| (5010) Other Professionals                 | 649,455       | 695,484       |
| (5020) Support Services                    | 996,010       | 978,141       |
| (5030) Social Security Taxes               | 154,494       | 156,497       |
| (5035) Unemployment Insurance              | 14,139        | 8,652         |
| (5040) Workers' Compensation               | 42,191        | 20,260        |
| (5045) Retirement Benefits (IMRF)          | 76,274        | 33,046        |
| (5050) Health, Dental and Life Ins         | 233,441       | 289,598       |
| (5055) Other Fringe Benefits               | 4,300         | 4,634         |
| (5057) Retention & Wellness                | 2,800         | 4,910         |
| (5058) Training & Professional Development | 16,200        | 17,509        |

| General Fund Budget (continued)                            | FY2021 Budget | FY2022 Budget |
|------------------------------------------------------------|---------------|---------------|
| (5060) Temporary Help                                      | 0             | 2,000         |
| (5070) Recruiting                                          | 5,000         | 4,680         |
| ▼ Building and Grounds                                     | 261,870       | 253,536       |
| (5150) Rent                                                | 81,532        | 81,532        |
| (5160) Utilities                                           | 52,376        | 54,451        |
| (5170) Property Insurance                                  | 24,802        | 27,598        |
| (5180) Repairs and Maintenance                             | 57,900        | 48,020        |
| (5190) Custodial/Janitorial Srvcs & Supplies               | 24,630        | 23,995        |
| (5195) Other Building & Grounds                            | 20,630        | 17,940        |
| ▼ Vehicle Expenses                                         | 402,379       | 481,639       |
| (5200) Fuel                                                | 223,195       | 225,293       |
| (5210) Repairs and Maintenance - Vehicles                  | 48,105        | 50,302        |
| (5220) Vehicle Insurance                                   | 51,282        | 49,573        |
| (5230) Vehicle Leasing/Rental:Delivery                     | 69,438        | 148,117       |
| (5240) Vehicle Leasing/Rental:Staff                        | 8,509         | 6,254         |
| (5245) Other Vehicle Expense                               | 1,850         | 2,100         |
| ▼ Travel, Meetings, & Continuing for Staff & Board Members | 82,365        | 69,737        |
| (5250) Mileage,Gas & Tolls In-State                        | 9,337         | 5,908         |
| (5255) In-State Travel(Airfare,Train,etc)                  | 586           | 126           |
| (5260) Meals-In-State                                      | 6,287         | 2,804         |
| (5265) Lodging-In-State                                    | 19,045        | 9,556         |
| (5275) Travel-Out-of-State(Airfare,Train,etc)              | 2,778         | 6,738         |
| (5280) Meals-Out-of-State                                  | 3,154         | 5,839         |
| (5285) Lodging-Out-of-State                                | 6,743         | 15,855        |
| (5290) Registration & Meetings, Other Fees                 | 34,435        | 22,911        |
| ▼ Conferences & Continuing Education Meetings              | 29,300        | 32,350        |
| (5300) Conferences & Continuing Edu Mtgs                   | 13,300        | 18,600        |
| (5315) Member Day Conference                               | 16,000        | 13,750        |
| ▼ Public Relations                                         | 42,108        | 24,550        |
| (5330) Public Relations                                    | 42,108        | 24,550        |
| ▼ Liability Insurance                                      | 16,468        | 16,019        |
|                                                            |               |               |

| General Fund Budget (continued)          | FY2021 Budget | FY2022 Budget |
|------------------------------------------|---------------|---------------|
| (5350) Liability Insurance               | 16,468        | 16,019        |
| ▼ Supplies, Postage, & Printing          | 98,170        | 237,190       |
| (5360) Computer Software & Supplies      | 57,735        | 49,900        |
| (5365) Gen'l Office Supplies & Equipment | 21,000        | 168,450       |
| (5370) Postage                           | 1,200         | 1,415         |
| (5385) Delivery Supplies                 | 17,575        | 14,375        |
| (5390) Other Supplies                    | 660           | 3,050         |
| ▼ Telephone & Telecommunications         | 26,227        | 34,768        |
| (5400) Telephone & Telecommunications    | 26,227        | 34,768        |
| ▼ Equipment Rental, Repair & Maintenance | 6,360         | 5,532         |
| (5455) Equipment Repair & Maintenance    | 6,360         | 5,532         |
| ▼ Professional Services                  | 45,720        | 45,875        |
| (5500) Legal                             | 15,000        | 19,000        |
| (5510) Accounting                        | 15,720        | 11,875        |
| (5520) Consulting                        | 15,000        | 15,000        |
| ▼ Contractual Services                   | 144,282       | 80,397        |
| (5550) Information Service Costs         | 68,611        | 53,436        |
| (5580) Other Contractual Services        | 75,671        | 26,961        |
| ▼ Professional Membership Dues           | 6,829         | 6,707         |
| (5700) Prof Assoc Membership Dues        | 6,829         | 6,707         |
| ▼ Miscellaneous                          | 2,701         | 5,700         |
| (5725) Miscellaneous                     | 2,701         | 5,700         |
| ▼ Net Pass Through                       | 0             | 1,468         |
| (5840) Reimbursement                     | 0             | 1,468         |
| ▼ Inter-Company Transfers                | 300,000       | 300,000       |
| (5999) Transfer to Other Funds           | 300,000       | 300,000       |
| Revenues Less Expenses                   | \$ -305,333   | \$ -501,643   |