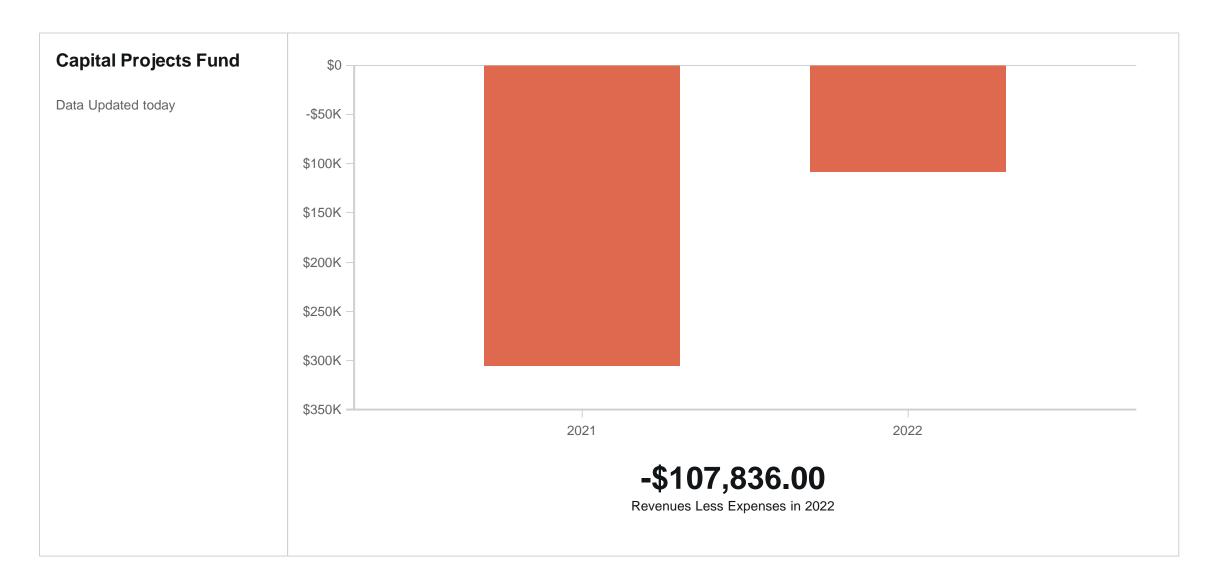

#### FY2022 Capital Projects Fund Budget

Data filtered by Types, Capital Projects and exported on April 9, 2021. Created with OpenGov

## **FY2022 Capital Projects Fund Budget**

| Capital Fund Budget                              | FY2021 Budget | FY2022 Budget |
|--------------------------------------------------|---------------|---------------|
| ▽ Revenues                                       | \$ 40,542     | \$ 2,164      |
| ▼ Area and Per Capita                            | 25,500        | 0             |
| (4099) Other State Grant                         | 25,500        | 0             |
| ▼ Investment Income                              | 15,042        | 2,164         |
| (4500) Interest Income                           | 15,042        | 2,164         |
| ▼ Expenses                                       | 346,000       | 110,000       |
| ▼ Capital Outlays                                | 346,000       | 110,000       |
| (5755) Capital Outlays - Computers               | 30,000        | 0             |
| (5765) Capital Outlays - Building & Improvements | 316,000       | 110,000       |
| Revenues Less Expenses                           | \$ -305,458   | \$ -107,836   |

Data filtered by Types, Capital Projects and exported on April 9, 2021. Created with OpenGov