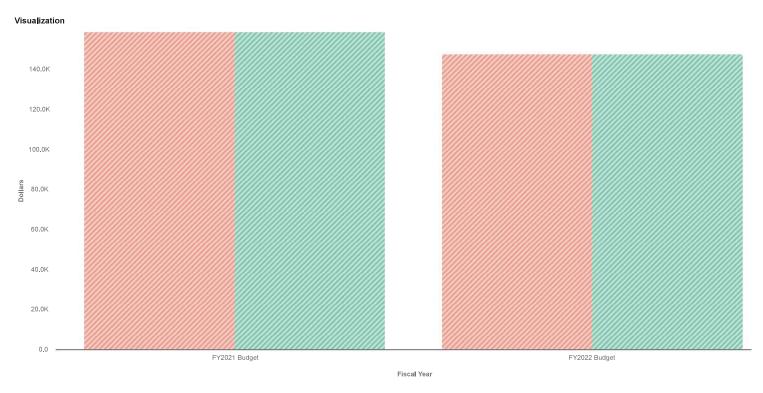

#### FY2022 OCLC Fund Budget

Data filtered by Types, Online Computer Library Center and exported on April 9, 2021, Created with OpenGov

## FY2022 OCLC Fund Budget

| OCLC Fund Budget                           | FY2021 Budget | FY2022 Budget |
|--------------------------------------------|---------------|---------------|
| ▼ Revenues                                 | \$ 158,645    | \$ 147,737    |
| ▼ Special Revenue Funds                    | 158,645       | 147,737       |
| (4032) OCLC                                | 158,645       | 147,737       |
| ▽ Expenses                                 | 158,645       | 147,737       |
| ▼ Personnel                                | 120,779       | 122,155       |
| (5010) Other Professionals                 | 83,805        | 86,770        |
| (5020) Support Services                    | 8,223         | 8,471         |
| (5030) Social Security Taxes               | 7,040         | 7,286         |
| (5035) Unemployment Insurance              | 678           | 205           |
| (5040) Workers' Compensation               | 97            | 53            |
| (5045) Retirement Benefits (IMRF)          | 3,517         | 2,127         |
| (5050) Health, Dental and Life Ins         | 16,822        | 16,443        |
| (5058) Training & Professional Development | 597           | 800           |
| ▼ Supplies, Postage, & Printing            | 8,750         | 1,525         |
| (5360) Computer Software & Supplies        | 7,300         | 800           |
| (5365) Gen'l Office Supplies & Equipment   | 250           | 150           |
| (5370) Postage                             | 1,200         | 575           |
| ▼ Telephone & Telecommunications           | 3,558         | 2,841         |
| (5400) Telephone & Telecommunications      | 3,558         | 2,841         |
| ▼ Equipment Rental, Repair & Maintenance   | 4,440         | 3,200         |
| (5455) Equipment Repair & Maintenance      | 4,440         | 3,200         |
| ▼ Professional Services                    | 3,600         | 1,475         |
| (5510) Accounting                          | 3,600         | 1,475         |
| ▼ Contractual Services                     | 17,518        | 16,541        |
| (5550) Information Service Costs           | 3,032         | 3,092         |
| (5580) Other Contractual Services          | 14,486        | 13,449        |
| Revenues Less Expenses                     | \$ 0          | \$ 0          |