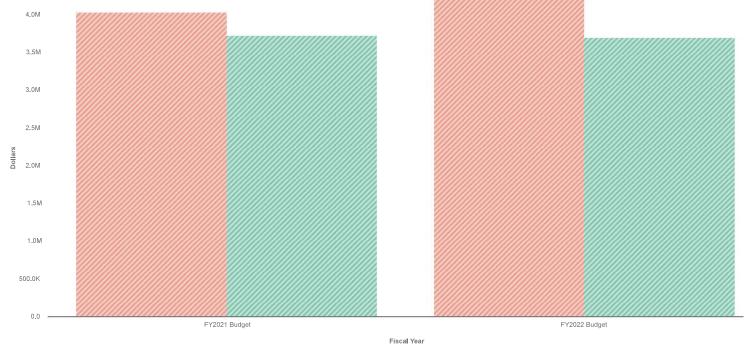

#### FY2022 General Fund Budget

## Visualization

Data filtered by Types, General Fund and exported on April 9, 2021. Created with OpenGov

## FY2022 General Fund Budget

| General Fund Budget                        | FY2021 Budget | FY2022 Budget |
|--------------------------------------------|---------------|---------------|
| <b>▽ Revenues</b>                          | \$ 3,727,817  | \$ 3,700,745  |
| ▼ Area and Per Capita                      | 3,400,700     | 3,400,700     |
| (4000) Area and Per Capita                 | 3,400,700     | 3,400,700     |
| ▼ Other Revenues                           | 25,662        | 28,946        |
| (4650) Miscellaneous Income                | 8,000         | 12,275        |
| (4660) Grant Administration                | 14,422        | 13,431        |
| (4675) E-Rate Funding                      | 3,240         | 3,240         |
| ▼ Fees for Services and Materials          | 263,485       | 267,868       |
| (4222) ILDS Contract                       | 257,835       | 265,218       |
| (4315) Member Day                          | 5,650         | 2,650         |
| ▼ Net Pass-Through                         | 0             | 1,468         |
| (4400) Reimbursements                      | 0             | 942           |
| (4685) Dreamhost                           | 0             | 526           |
| ▼ Investment Income                        | 37,970        | 1,763         |
| (4500) Interest Income                     | 37,970        | 1,763         |
| ▽ Expenses                                 | 4,033,150     | 4,202,388     |
| ▼ Personnel                                | 2,568,371     | 2,606,921     |
| (5000) Library Professionals               | 374,067       | 391,510       |
| (5010) Other Professionals                 | 649,455       | 695,484       |
| (5020) Support Services                    | 996,010       | 978,141       |
| (5030) Social Security Taxes               | 154,494       | 156,497       |
| (5035) Unemployment Insurance              | 14,139        | 8,652         |
| (5040) Workers' Compensation               | 42,191        | 20,260        |
| (5045) Retirement Benefits (IMRF)          | 76,274        | 33,046        |
| (5050) Health, Dental and Life Ins         | 233,441       | 289,598       |
| (5055) Other Fringe Benefits               | 4,300         | 4,634         |
| (5057) Retention & Wellness                | 2,800         | 4,910         |
| (5058) Training & Professional Development | 16,200        | 17,509        |

| General Fund Budget (continued)                            | FY2021 Budget | FY2022 Budget |
|------------------------------------------------------------|---------------|---------------|
| (5060) Temporary Help                                      | 0             | 2,000         |
| (5070) Recruiting                                          | 5,000         | 4,680         |
| ▼ Building and Grounds                                     | 261,870       | 253,536       |
| (5150) Rent                                                | 81,532        | 81,532        |
| (5160) Utilities                                           | 52,376        | 54,451        |
| (5170) Property Insurance                                  | 24,802        | 27,598        |
| (5180) Repairs and Maintenance                             | 57,900        | 48,020        |
| (5190) Custodial/Janitorial Srvcs & Supplies               | 24,630        | 23,995        |
| (5195) Other Building & Grounds                            | 20,630        | 17,940        |
| ▼ Vehicle Expenses                                         | 402,379       | 481,639       |
| (5200) Fuel                                                | 223,195       | 225,293       |
| (5210) Repairs and Maintenance - Vehicles                  | 48,105        | 50,302        |
| (5220) Vehicle Insurance                                   | 51,282        | 49,573        |
| (5230) Vehicle Leasing/Rental:Delivery                     | 69,438        | 148,117       |
| (5240) Vehicle Leasing/Rental:Staff                        | 8,509         | 6,254         |
| (5245) Other Vehicle Expense                               | 1,850         | 2,100         |
| ▼ Travel, Meetings, & Continuing for Staff & Board Members | 82,365        | 69,737        |
| (5250) Mileage,Gas & Tolls In-State                        | 9,337         | 5,908         |
| (5255) In-State Travel(Airfare,Train,etc)                  | 586           | 126           |
| (5260) Meals-In-State                                      | 6,287         | 2,804         |
| (5265) Lodging-In-State                                    | 19,045        | 9,556         |
| (5275) Travel-Out-of-State(Airfare,Train,etc)              | 2,778         | 6,738         |
| (5280) Meals-Out-of-State                                  | 3,154         | 5,839         |
| (5285) Lodging-Out-of-State                                | 6,743         | 15,855        |
| (5290) Registration & Meetings, Other Fees                 | 34,435        | 22,911        |
| ▼ Conferences & Continuing Education Meetings              | 29,300        | 32,350        |
| (5300) Conferences & Continuing Edu Mtgs                   | 13,300        | 18,600        |
| (5315) Member Day Conference                               | 16,000        | 13,750        |
| ▼ Public Relations                                         | 42,108        | 24,550        |
| (5330) Public Relations                                    | 42,108        | 24,550        |
| ▼ Liability Insurance                                      | 16,468        | 16,019        |
|                                                            |               |               |

| General Fund Budget (continued)          | FY2021 Budget | FY2022 Budget |
|------------------------------------------|---------------|---------------|
| (5350) Liability Insurance               | 16,468        | 16,019        |
| ▼ Supplies, Postage, & Printing          | 98,170        | 237,190       |
| (5360) Computer Software & Supplies      | 57,735        | 49,900        |
| (5365) Gen'l Office Supplies & Equipment | 21,000        | 168,450       |
| (5370) Postage                           | 1,200         | 1,415         |
| (5385) Delivery Supplies                 | 17,575        | 14,375        |
| (5390) Other Supplies                    | 660           | 3,050         |
| ▼ Telephone & Telecommunications         | 26,227        | 34,768        |
| (5400) Telephone & Telecommunications    | 26,227        | 34,768        |
| ▼ Equipment Rental, Repair & Maintenance | 6,360         | 5,532         |
| (5455) Equipment Repair & Maintenance    | 6,360         | 5,532         |
| ▼ Professional Services                  | 45,720        | 45,875        |
| (5500) Legal                             | 15,000        | 19,000        |
| (5510) Accounting                        | 15,720        | 11,875        |
| (5520) Consulting                        | 15,000        | 15,000        |
| ▼ Contractual Services                   | 144,282       | 80,397        |
| (5550) Information Service Costs         | 68,611        | 53,436        |
| (5580) Other Contractual Services        | 75,671        | 26,961        |
| ▼ Professional Membership Dues           | 6,829         | 6,707         |
| (5700) Prof Assoc Membership Dues        | 6,829         | 6,707         |
| ▼ Miscellaneous                          | 2,701         | 5,700         |
| (5725) Miscellaneous                     | 2,701         | 5,700         |
| ▼ Net Pass Through                       | 0             | 1,468         |
| (5840) Reimbursement                     | 0             | 1,468         |
| ▼ Inter-Company Transfers                | 300,000       | 300,000       |
| (5999) Transfer to Other Funds           | 300,000       | 300,000       |
| Revenues Less Expenses                   | \$ -305,333   | \$ -501,643   |

Data filtered by Types, General Fund and exported on April 9, 2021. Created with OpenGov