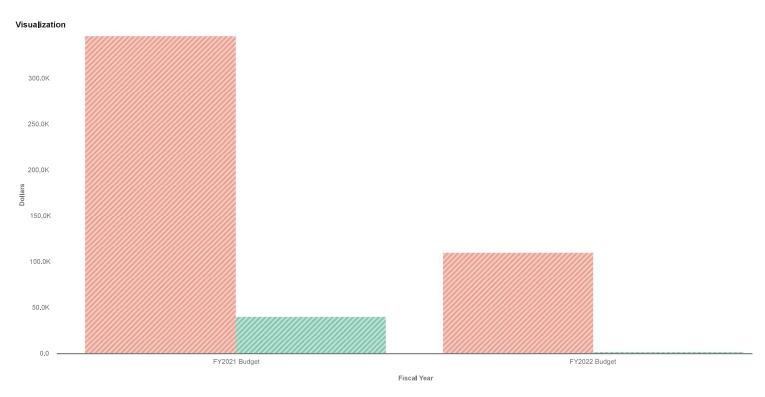

#### FY2022 Capital Projects Fund Budget

Data filtered by Types, Capital Projects and exported on April 9, 2021. Created with OpenGov

## **FY2022 Capital Projects Fund Budget**

| Capital Fund Budget                              | FY2021 Budget | FY2022 Budget |
|--------------------------------------------------|---------------|---------------|
| ▽ Revenues                                       | \$ 40,542     | \$ 2,164      |
| ▼ Area and Per Capita                            | 25,500        | 0             |
| (4099) Other State Grant                         | 25,500        | 0             |
| ▼ Investment Income                              | 15,042        | 2,164         |
| (4500) Interest Income                           | 15,042        | 2,164         |
| ▼ Expenses                                       | 346,000       | 110,000       |
| ▼ Capital Outlays                                | 346,000       | 110,000       |
| (5755) Capital Outlays - Computers               | 30,000        | 0             |
| (5765) Capital Outlays - Building & Improvements | 316,000       | 110,000       |
| Revenues Less Expenses                           | \$ -305,458   | \$ -107,836   |

Data filtered by Types, Capital Projects and exported on April 9, 2021. Created with OpenGov