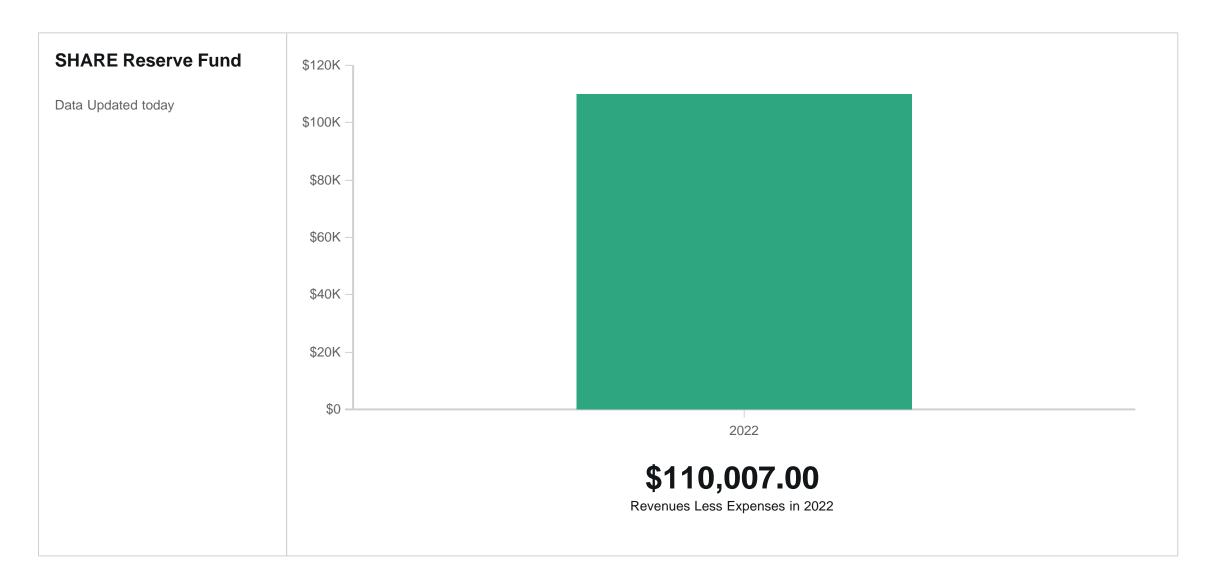

## **SHARE** Reserve Fund Budget Narrative

#### Revenues

SHARE Reserve Fund projected revenues of \$143,382 includes the transfer of funds from the operating budget and interest income.

#### **Expenses**

SHARE Reserve Fund projected expenses of \$33,375 includes the one-time Implementation and annual fees for the Solus App.