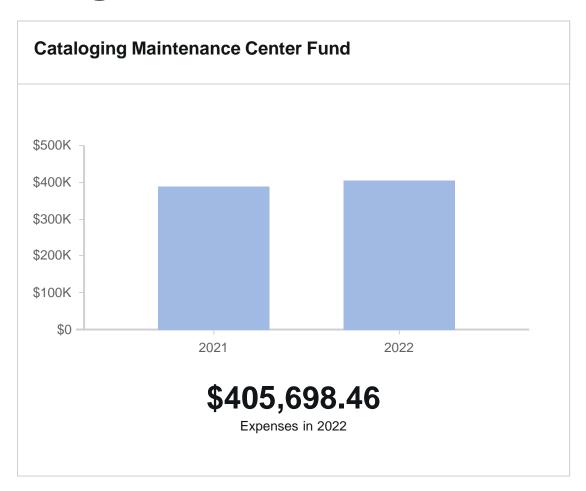

#### FY2022 CMC Fund Budget

Data filtered by Types, Cataloging Maintenance Center and exported on April 9, 2021. Created with OpenGov

## **FY2022 CMC Fund Budget**

| CMC Fund Budget                                            | FY2021 Budget | FY2022 Budge |
|------------------------------------------------------------|---------------|--------------|
| ▼ Revenues                                                 | \$ 387,798    | \$ 405,698   |
| ▼ Special Revenue Funds                                    | 387,798       | 405,698      |
| (4027) CMC                                                 | 387,798       | 405,698      |
| ▽ Expenses                                                 | 387,798       | 405,698      |
| ▼ Personnel                                                | 317,438       | 355,988      |
| (5000) Library Professionals                               | 239,789       | 269,62       |
| (5027) Leave Payoffs-Library Professional                  | 0             | 7,50         |
| (5030) Social Security Taxes                               | 18,344        | 21,20        |
| (5035) Unemployment Insurance                              | 930           | 77.          |
| (5040) Workers' Compensation                               | 252           | 15           |
| (5045) Retirement Benefits (IMRF)                          | 13,872        | 7,91         |
| (5050) Health, Dental and Life Ins                         | 43,256        | 48,81        |
| (5058) Training & Professional Development                 | 995           |              |
| ▼ Vehicle Expenses                                         | 320           |              |
| (5200) Fuel                                                | 320           |              |
| ▼ Travel, Meetings, & Continuing for Staff & Board Members | 20,349        | 1,00         |
| (5260) Meals-In-State                                      | 1,854         |              |
| (5265) Lodging-In-State                                    | 5,450         |              |
| (5275) Travel-Out-of-State(Airfare,Train,etc)              | 1,930         |              |
| (5280) Meals-Out-of-State                                  | 1,782         |              |
| (5285) Lodging-Out-of-State                                | 3,428         |              |
| (5290) Registration & Meetings, Other Fees                 | 5,905         | 1,00         |
| ▼ Public Relations                                         | 1,989         |              |
| (5330) Public Relations                                    | 1,989         |              |
| ▼ Supplies, Postage, & Printing                            | 2,460         | 2,60         |
| (5360) Computer Software & Supplies                        | 2,360         | 2,40         |
| (5365) Gen'l Office Supplies & Equipment                   | 100           | 20           |
| ▼ Telephone & Telecommunications                           | 2,806         | 3,01         |

| CMC Fund Budget (continued)              | FY2021 Budget | FY2022 Budget |
|------------------------------------------|---------------|---------------|
| (5400) Telephone & Telecommunications    | 2,806         | 3,011         |
| ▼ Equipment Rental, Repair & Maintenance | 2,160         | 1,572         |
| (5455) Equipment Repair & Maintenance    | 2,160         | 1,572         |
| ▼ Contractual Services                   | 39,379        | 40,582        |
| (5550) Information Service Costs         | 4,125         | 3,700         |
| (5580) Other Contractual Services        | 35,254        | 36,882        |
| ▼ Professional Membership Dues           | 897           | 945           |
| (5700) Prof Assoc Membership Dues        | 897           | 945           |
| Revenues Less Expenses                   | \$ 0          | \$ 0          |

Data filtered by Types, Cataloging Maintenance Center and exported on April 9, 2021. Created with OpenGov