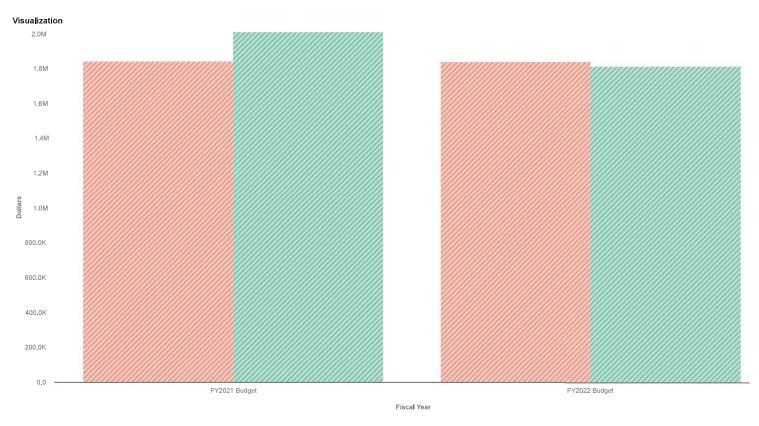

#### FY2022 General Fund Budget

## Visualization

Data filtered by Types, General Fund and exported on April 9, 2021. Created with OpenGov

| General Fund Budget (continued)          | FY2021 Budget | FY2022 Budget |
|------------------------------------------|---------------|---------------|
| (5350) Liability Insurance               | 16,468        | 16,019        |
| ▼ Supplies, Postage, & Printing          | 98,170        | 237,190       |
| (5360) Computer Software & Supplies      | 57,735        | 49,900        |
| (5365) Gen'l Office Supplies & Equipment | 21,000        | 168,450       |
| (5370) Postage                           | 1,200         | 1,415         |
| (5385) Delivery Supplies                 | 17,575        | 14,375        |
| (5390) Other Supplies                    | 660           | 3,050         |
| ▼ Telephone & Telecommunications         | 26,227        | 34,768        |
| (5400) Telephone & Telecommunications    | 26,227        | 34,768        |
| ▼ Equipment Rental, Repair & Maintenance | 6,360         | 5,532         |
| (5455) Equipment Repair & Maintenance    | 6,360         | 5,532         |
| ▼ Professional Services                  | 45,720        | 45,875        |
| (5500) Legal                             | 15,000        | 19,000        |
| (5510) Accounting                        | 15,720        | 11,875        |
| (5520) Consulting                        | 15,000        | 15,000        |
| ▼ Contractual Services                   | 144,282       | 80,397        |
| (5550) Information Service Costs         | 68,611        | 53,436        |
| (5580) Other Contractual Services        | 75,671        | 26,961        |
| ▼ Professional Membership Dues           | 6,829         | 6,707         |
| (5700) Prof Assoc Membership Dues        | 6,829         | 6,707         |
| ▼ Miscellaneous                          | 2,701         | 5,700         |
| (5725) Miscellaneous                     | 2,701         | 5,700         |
| ▼ Net Pass Through                       | 0             | 1,468         |
| (5840) Reimbursement                     | 0             | 1,468         |
| ▼ Inter-Company Transfers                | 300,000       | 300,000       |
| (5999) Transfer to Other Funds           | 300,000       | 300,000       |
| Revenues Less Expenses                   | \$ -305,333   | \$ -501,643   |