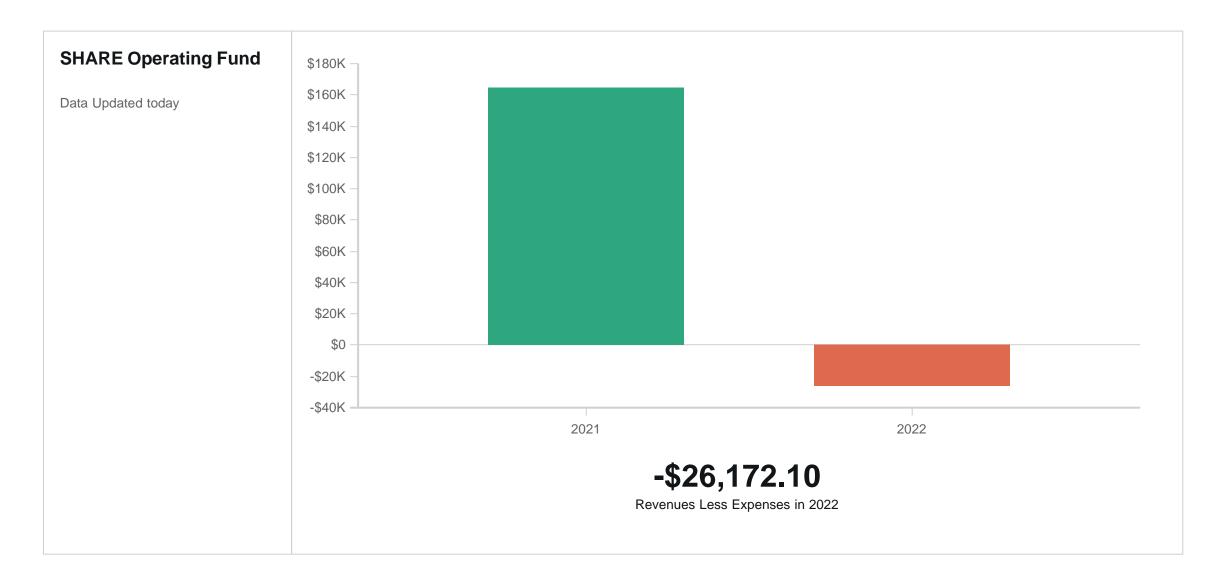

## **SHARE Operating Fund Budget Narrative**

The SHARE budget has a projected deficit of \$26,172 and this will be covered by the operating fund balance. This balance is derived from the accumulation of previous years revenue over expenditures balances. The largest factor for the deficit this fiscal year is the purchase of 36 training laptops.

#### **FY2022 SHARE Operating Fund Budget**

Data filtered by Types, SHARE, Restricted and exported on April 9, 2021, Created with OpenGov

## **FY2022 SHARE Operating Fund Budget**

| SHARE Operating Fund Budget                | FY2021 Budget | FY2022 Budge |
|--------------------------------------------|---------------|--------------|
| ▼ Revenues                                 | \$ 2,010,449  | \$ 1,815,166 |
| ▼ Other Revenues                           | 172,629       | 49,257       |
| (4200) Other Grants                        | 125,000       | C            |
| (4660) Grant Administration                | 35,254        | 36,882       |
| (4678) SAM                                 | 12,375        | 12,375       |
| ▼ Fees for Services and Materials          | 1,382,655     | 1,465,77     |
| (4380) eResources Subscription             | 107,825       | 156,389      |
| (4385) SHARE - Basic Fee                   | 1,160,647     | 1,176,902    |
| (4386) SHARE - Bibliographic Services      | 80,429        | 78,000       |
| (4387) SHARE - Add'I Module Fee            | 27,000        | 44,050       |
| (4388) SHARE - Transitions Fee             | 6,754         | 10,429       |
| ▼ Investment Income                        | 12,665        | 138          |
| (4500) Interest Income                     | 12,665        | 138          |
| ▼ Inter-Company Transfers                  | 442,500       | 300,000      |
| (4999) Transfers From Other Funds          | 442,500       | 300,000      |
| <b>▽ Expenses</b>                          | 1,845,728     | 1,841,338    |
| ▼ Personnel                                | 1,052,393     | 1,156,972    |
| (5000) Library Professionals               | 492,227       | 542,74       |
| (5010) Other Professionals                 | 204,831       | 223,06       |
| (5020) Support Services                    | 107,318       | 113,890      |
| (5027) Leave Payoffs-Library Professional  | 0             | 31,21        |
| (5030) Social Security Taxes               | 61,535        | 69,68        |
| (5035) Unemployment Insurance              | 3,148         | 2,520        |
| (5040) Workers' Compensation               | 845           | 510          |
| (5045) Retirement Benefits (IMRF)          | 44,187        | 24,93        |
| (5050) Health, Dental and Life Ins         | 135,071       | 143,012      |
| (5058) Training & Professional Development | 2,597         | 1,200        |
| (5070) Recruiting                          | 634           | 4,200        |