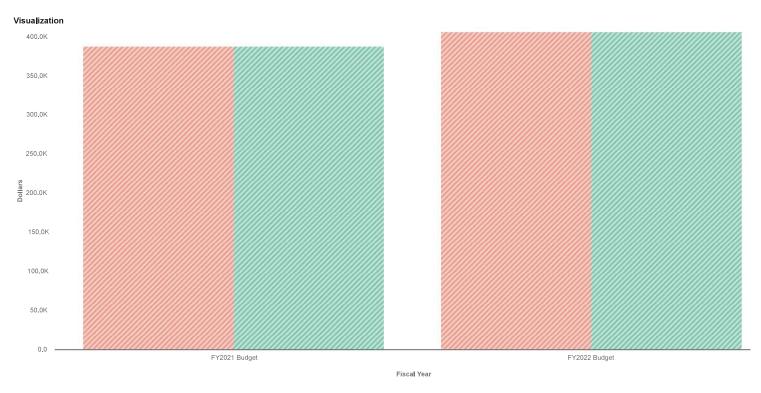

#### FY2022 CMC Fund Budget

Data filtered by Types, Cataloging Maintenance Center and exported on April 9, 2021. Created with OpenGov

## **FY2022 CMC Fund Budget**

| CMC Fund Budget                                            | FY2021 Budget | FY2022 Budge |
|------------------------------------------------------------|---------------|--------------|
| ▼ Revenues                                                 | \$ 387,798    | \$ 405,698   |
| ▼ Special Revenue Funds                                    | 387,798       | 405,698      |
| (4027) CMC                                                 | 387,798       | 405,698      |
| ▽ Expenses                                                 | 387,798       | 405,698      |
| ▼ Personnel                                                | 317,438       | 355,988      |
| (5000) Library Professionals                               | 239,789       | 269,62       |
| (5027) Leave Payoffs-Library Professional                  | 0             | 7,50         |
| (5030) Social Security Taxes                               | 18,344        | 21,20        |
| (5035) Unemployment Insurance                              | 930           | 77.          |
| (5040) Workers' Compensation                               | 252           | 15           |
| (5045) Retirement Benefits (IMRF)                          | 13,872        | 7,91         |
| (5050) Health, Dental and Life Ins                         | 43,256        | 48,81        |
| (5058) Training & Professional Development                 | 995           |              |
| ▼ Vehicle Expenses                                         | 320           |              |
| (5200) Fuel                                                | 320           |              |
| ▼ Travel, Meetings, & Continuing for Staff & Board Members | 20,349        | 1,00         |
| (5260) Meals-In-State                                      | 1,854         |              |
| (5265) Lodging-In-State                                    | 5,450         |              |
| (5275) Travel-Out-of-State(Airfare,Train,etc)              | 1,930         |              |
| (5280) Meals-Out-of-State                                  | 1,782         |              |
| (5285) Lodging-Out-of-State                                | 3,428         |              |
| (5290) Registration & Meetings, Other Fees                 | 5,905         | 1,00         |
| ▼ Public Relations                                         | 1,989         |              |
| (5330) Public Relations                                    | 1,989         |              |
| ▼ Supplies, Postage, & Printing                            | 2,460         | 2,60         |
| (5360) Computer Software & Supplies                        | 2,360         | 2,40         |
| (5365) Gen'l Office Supplies & Equipment                   | 100           | 20           |
| ▼ Telephone & Telecommunications                           | 2,806         | 3,01         |

| CMC Fund Budget (continued)              | FY2021 Budget | FY2022 Budget |
|------------------------------------------|---------------|---------------|
| (5400) Telephone & Telecommunications    | 2,806         | 3,011         |
| ▼ Equipment Rental, Repair & Maintenance | 2,160         | 1,572         |
| (5455) Equipment Repair & Maintenance    | 2,160         | 1,572         |
| ▼ Contractual Services                   | 39,379        | 40,582        |
| (5550) Information Service Costs         | 4,125         | 3,700         |
| (5580) Other Contractual Services        | 35,254        | 36,882        |
| ▼ Professional Membership Dues           | 897           | 945           |
| (5700) Prof Assoc Membership Dues        | 897           | 945           |
| Revenues Less Expenses                   | \$ 0          | \$ 0          |

Data filtered by Types, Cataloging Maintenance Center and exported on April 9, 2021. Created with OpenGov