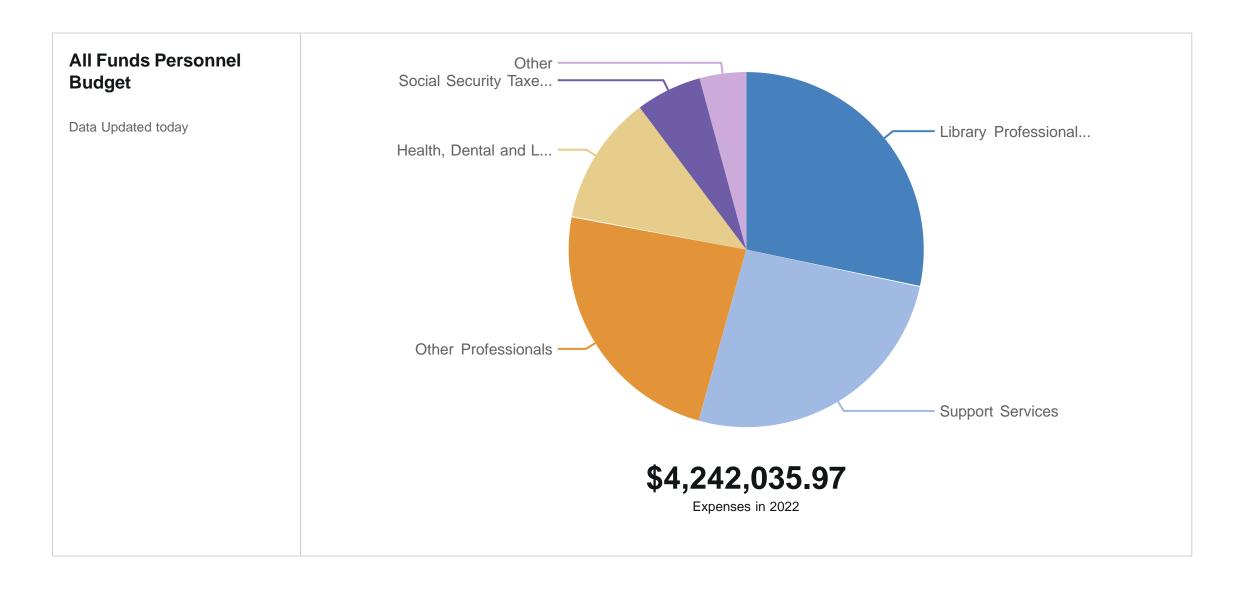

The largest component of our budget is Personnel. This accounts for 63% of our total budget. Our staff are the backbone in the development and implementation of our organizational goals.

- All positions, including Library Professionals, Other Professionals, and Support Services, are
  projected with a one-time bonus of 3% annual wages. The Support Services includes adjustments in
  the General Fund budget due to compliancy with the Illinois minimum wage law.
- Social Security Taxes are projected at 7.65%.
- Leave Payoffs include estimated vacation balances for planned employee retirements.
- Unemployment Insurance is projected at .905% of the first \$12,960 wages earned per worker based on an average of CY2020 & CY2021 rates.
- Worker's Compensation Insurance is projected to be flat to the FY2021 budget.
- Retirement Benefits projected for staff members who are estimated to work more than 1,000 hours in FY2022. The projected rate is 3.73% for CY2021 and .87% for CY2022. There are also projected Accelerated Payments for planned employee retirements.
- Health, Dental, Vision, Accidental Death, and Life Insurances projected at an 9% increase for CY2022.
   The health and ancillary policies (dental, vision, accidental death, and life insurance) renew on January 1, 2022.
- Other Fringe Benefits includes EAP Services & an employee referral program.
- Retention & Wellness includes a memorials, retirement bricks, and holiday gatherings.
- Training & Professional Development include the annual IHLS staff day, safety training, and professional development trainings.
- Temporary Help includes coverage for staff while out on unplanned leave.
- Recruiting includes job postings, fit for duty exams, background, & drug screens.

## FY2022 General Fund Budget

| General Fund Budget                        | FY2021 Budget | FY2022 Budget |
|--------------------------------------------|---------------|---------------|
| <b>▽ Revenues</b>                          | \$ 3,727,817  | \$ 3,700,745  |
| ▼ Area and Per Capita                      | 3,400,700     | 3,400,700     |
| (4000) Area and Per Capita                 | 3,400,700     | 3,400,700     |
| ▼ Other Revenues                           | 25,662        | 28,946        |
| (4650) Miscellaneous Income                | 8,000         | 12,275        |
| (4660) Grant Administration                | 14,422        | 13,431        |
| (4675) E-Rate Funding                      | 3,240         | 3,240         |
| ▼ Fees for Services and Materials          | 263,485       | 267,868       |
| (4222) ILDS Contract                       | 257,835       | 265,218       |
| (4315) Member Day                          | 5,650         | 2,650         |
| ▼ Net Pass-Through                         | 0             | 1,468         |
| (4400) Reimbursements                      | 0             | 942           |
| (4685) Dreamhost                           | 0             | 526           |
| ▼ Investment Income                        | 37,970        | 1,763         |
| (4500) Interest Income                     | 37,970        | 1,763         |
| ▽ Expenses                                 | 4,033,150     | 4,202,388     |
| ▼ Personnel                                | 2,568,371     | 2,606,921     |
| (5000) Library Professionals               | 374,067       | 391,510       |
| (5010) Other Professionals                 | 649,455       | 695,484       |
| (5020) Support Services                    | 996,010       | 978,141       |
| (5030) Social Security Taxes               | 154,494       | 156,497       |
| (5035) Unemployment Insurance              | 14,139        | 8,652         |
| (5040) Workers' Compensation               | 42,191        | 20,260        |
| (5045) Retirement Benefits (IMRF)          | 76,274        | 33,046        |
| (5050) Health, Dental and Life Ins         | 233,441       | 289,598       |
| (5055) Other Fringe Benefits               | 4,300         | 4,634         |
| (5057) Retention & Wellness                | 2,800         | 4,910         |
| (5058) Training & Professional Development | 16,200        | 17,509        |

| General Fund Budget (continued)                            | FY2021 Budget | FY2022 Budget |
|------------------------------------------------------------|---------------|---------------|
| (5060) Temporary Help                                      | 0             | 2,000         |
| (5070) Recruiting                                          | 5,000         | 4,680         |
| ▼ Building and Grounds                                     | 261,870       | 253,536       |
| (5150) Rent                                                | 81,532        | 81,532        |
| (5160) Utilities                                           | 52,376        | 54,451        |
| (5170) Property Insurance                                  | 24,802        | 27,598        |
| (5180) Repairs and Maintenance                             | 57,900        | 48,020        |
| (5190) Custodial/Janitorial Srvcs & Supplies               | 24,630        | 23,995        |
| (5195) Other Building & Grounds                            | 20,630        | 17,940        |
| ▼ Vehicle Expenses                                         | 402,379       | 481,639       |
| (5200) Fuel                                                | 223,195       | 225,293       |
| (5210) Repairs and Maintenance - Vehicles                  | 48,105        | 50,302        |
| (5220) Vehicle Insurance                                   | 51,282        | 49,573        |
| (5230) Vehicle Leasing/Rental:Delivery                     | 69,438        | 148,117       |
| (5240) Vehicle Leasing/Rental:Staff                        | 8,509         | 6,254         |
| (5245) Other Vehicle Expense                               | 1,850         | 2,100         |
| ▼ Travel, Meetings, & Continuing for Staff & Board Members | 82,365        | 69,737        |
| (5250) Mileage,Gas & Tolls In-State                        | 9,337         | 5,908         |
| (5255) In-State Travel(Airfare,Train,etc)                  | 586           | 126           |
| (5260) Meals-In-State                                      | 6,287         | 2,804         |
| (5265) Lodging-In-State                                    | 19,045        | 9,556         |
| (5275) Travel-Out-of-State(Airfare,Train,etc)              | 2,778         | 6,738         |
| (5280) Meals-Out-of-State                                  | 3,154         | 5,839         |
| (5285) Lodging-Out-of-State                                | 6,743         | 15,855        |
| (5290) Registration & Meetings, Other Fees                 | 34,435        | 22,911        |
| ▼ Conferences & Continuing Education Meetings              | 29,300        | 32,350        |
| (5300) Conferences & Continuing Edu Mtgs                   | 13,300        | 18,600        |
| (5315) Member Day Conference                               | 16,000        | 13,750        |
| ▼ Public Relations                                         | 42,108        | 24,550        |
| (5330) Public Relations                                    | 42,108        | 24,550        |
| ▼ Liability Insurance                                      | 16,468        | 16,019        |
|                                                            |               |               |