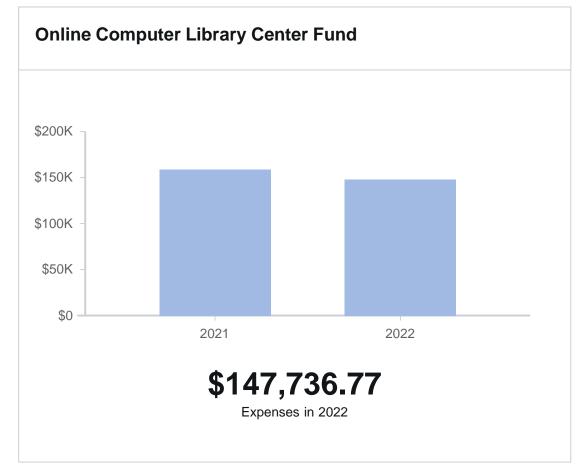

#### FY2022 OCLC Fund Budget

Data filtered by Types, Online Computer Library Center and exported on April 9, 2021, Created with OpenGov

## FY2022 OCLC Fund Budget

| OCLC Fund Budget                           | FY2021 Budget | FY2022 Budget |
|--------------------------------------------|---------------|---------------|
| ▼ Revenues                                 | \$ 158,645    | \$ 147,737    |
| ▼ Special Revenue Funds                    | 158,645       | 147,737       |
| (4032) OCLC                                | 158,645       | 147,737       |
| ▽ Expenses                                 | 158,645       | 147,737       |
| ▼ Personnel                                | 120,779       | 122,155       |
| (5010) Other Professionals                 | 83,805        | 86,770        |
| (5020) Support Services                    | 8,223         | 8,471         |
| (5030) Social Security Taxes               | 7,040         | 7,286         |
| (5035) Unemployment Insurance              | 678           | 205           |
| (5040) Workers' Compensation               | 97            | 53            |
| (5045) Retirement Benefits (IMRF)          | 3,517         | 2,127         |
| (5050) Health, Dental and Life Ins         | 16,822        | 16,443        |
| (5058) Training & Professional Development | 597           | 800           |
| ▼ Supplies, Postage, & Printing            | 8,750         | 1,525         |
| (5360) Computer Software & Supplies        | 7,300         | 800           |
| (5365) Gen'l Office Supplies & Equipment   | 250           | 150           |
| (5370) Postage                             | 1,200         | 575           |
| ▼ Telephone & Telecommunications           | 3,558         | 2,841         |
| (5400) Telephone & Telecommunications      | 3,558         | 2,841         |
| ▼ Equipment Rental, Repair & Maintenance   | 4,440         | 3,200         |
| (5455) Equipment Repair & Maintenance      | 4,440         | 3,200         |
| ▼ Professional Services                    | 3,600         | 1,475         |
| (5510) Accounting                          | 3,600         | 1,475         |
| ▼ Contractual Services                     | 17,518        | 16,541        |
| (5550) Information Service Costs           | 3,032         | 3,092         |
| (5580) Other Contractual Services          | 14,486        | 13,449        |
| Revenues Less Expenses                     | \$ 0          | \$ 0          |