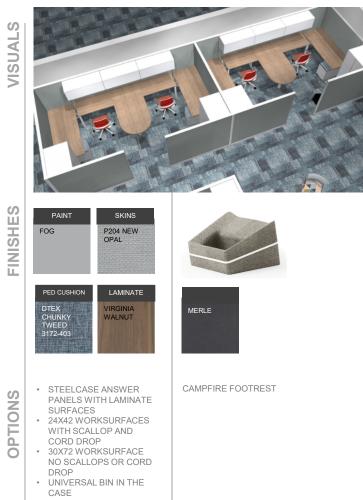

### IT AND MARKETING

CHAIRS NOT INCLUDED

 MOBILE PED WITH INTEGRAL PULL NOTE: Colors shown are not representative of actual finish. Please see or request a physical finish sample.

## PROJECT VALIDATION SORTERS AND CATALOGERS

| VISUALS  |                                                                                                                                                                                                                          |                                                                          |                                                                                                    |                   |
|----------|--------------------------------------------------------------------------------------------------------------------------------------------------------------------------------------------------------------------------|--------------------------------------------------------------------------|----------------------------------------------------------------------------------------------------|-------------------|
| FINISHES | PAINTSKINSFOGP204 NEW<br>OPALPED CUSHIONLAMINATEDTEX<br>CHUNKY<br>3172-403VIRGINIA<br>WALNUT                                                                                                                             | Nile pull<br>PULL<br>PLATINUM<br>METALLIC                                | PAINT PLASTIC<br>PLATINUM<br>METALLIC PLATINUM<br>SOLID<br>FABRIC<br>FABRIC<br>VERNANT<br>3061-901 | MERLE             |
| OPTIONS  | <ul> <li>STEELCASE ANSWER<br/>PANELS WITH LAMINATE<br/>SURFACES</li> <li>30X72 WORKSURFACE<br/>NO SCALLOPS OR CORD<br/>DROP</li> <li>UNIVERSAL BIN IN THE<br/>CASE</li> <li>MOBILE PED WITH<br/>INTEGRAL PULL</li> </ul> | HD TOWER<br>• HD CABINET WITH<br>SHELF AND COAT<br>CLOSET<br>• NILE PULL | MOVE CHAIR<br>• NO ARMS<br>• HARD GLIDES                                                           | CAMPFIRE FOOTREST |