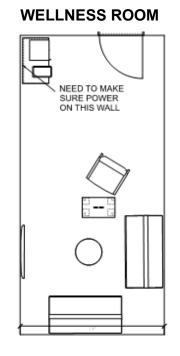

TINUM PLATINUM      |  |
|----------------|---------------------------------------------------------------------------------------------------------------------------------------------------------------------------------|---------------------------------------|--|
|                | PAINT<br>FOG                                                                                                                                                                    | FABRIC<br>OTEX<br>PERMANT<br>3081-901 |  |
| <b>OPTIONS</b> | <ul> <li>CURRENCY OVERHEAD</li> <li>UNIVERSAL LOW<br/>STORAGE</li> <li>TOWER TOO<br/>WARDROBE</li> <li>MIGRATION HEIGHT<br/>ADJUSTABLE DESK, T<br/>LEG, EXTENDED, NO</li> </ul> | STEELCASE MOVE CHAIF<br>• HARD GLIDES |  |

OVERHANG, UP/DOWN CONTROL, SQUARE

EDGE

# CHAIR









OUTSTANDING

**BIG TABLE** 





3/31/2021

**OUTSTANDING** 

6

## PROJECT VALIDATION BIVI & SCREENS



CHAIRS NOT INCLUDED

OUTSTANDING

| VISUALS  |                                                                                                                      |                                                                                |
|----------|----------------------------------------------------------------------------------------------------------------------|--------------------------------------------------------------------------------|
| FINISHES | PAINT SCREEN<br>FOG BILLIARD<br>PEWTER<br>5H20<br>PLASTIC MODESTY                                                    | LAMINATE HANGING<br>PANEL<br>VIRGINIA<br>WALNUT VERVE FELT<br>CELESTIAL<br>FC5 |
|          | PLAST