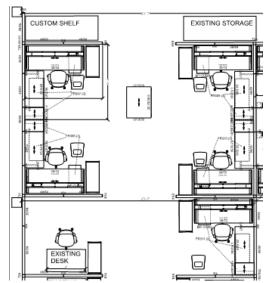

## **PROJECT VALIDATION PRIVATE OFFICE | LINDA**

Elevation A

OUTSTANDING TASK CHAIRS NOT INCLUDED

SHELL PLATINUM

|          |                                                                                                                                                                                                                                    | STREET, |
|----------|------------------------------------------------------------------------------------------------------------------------------------------------------------------------------------------------------------------------------------|-----------------------------------------------------------------------------------------------------------------|
| FINISHES | LAMINATE CUSHION<br>VIRGINIA<br>WALNUT CE/LIANT<br>3861-991                                                                                                                                                                        | FRAME                                                                                                           |
|          | PAINT<br>FOG                                                                                                                                                                                                                       | FABRIC<br>DTEX<br>PENNANT<br>3(91-901                                                                           |
| OPTIONS  | <ul> <li>CURRENCY OVERHEAD</li> <li>UNIVERSAL LOW<br/>STORAGE</li> <li>TOWER TOO<br/>WARDROBE</li> <li>MIGRATION HEIGHT<br/>ADJUSTABLE DESK, T<br/>LEG, EXTENDED, NO<br/>OVERHANG, UP/DOWN<br/>CONTROL, SQUARE<br/>EDGE</li> </ul> | STEELCASE MO                                                                                                    |

### **PRIVATE OFFICE | CASSANDRA**

### Elevation B

OUTSTANDING TASK CHAIRS NOT INCLUDED

| FINISHES       | LAMINATE CUSHION<br>VIRGINIA<br>WALNUT PENNANT<br>SIG1-901                                                                                                                      | FRAME SHELL<br>PLATINUM PLATINUM      |  |
|----------------|---------------------------------------------------------------------------------------------------------------------------------------------------------------------------------|---------------------------------------|--|
|                | PAINT<br>FOG                                                                                                                                                                    | FABRIC<br>OTEX<br>PERMANT<br>3081-901 |  |
| <b>OPTIONS</b> | <ul> <li>CURRENCY OVERHEAD</li> <li>UNIVERSAL LOW<br/>STORAGE</li> <li>TOWER TOO<br/>WARDROBE</li> <li>MIGRATION HEIGHT<br/>ADJUSTABLE DESK, T<br/>LEG, EXTENDED, NO</li> </ul> | STEELCASE MOVE CHAIF<br>• HARD GLIDES |  |