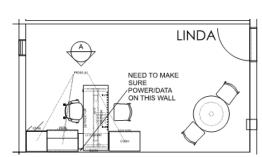

## **PROJECT VALIDATION PRIVATE OFFICE | LINDA**

Elevation A

OUTSTANDING TASK CHAIRS NOT INCLUDED

SHELL PLATINUM

|          |                                                                                                                                                                                                                                    | STREET, |
|----------|------------------------------------------------------------------------------------------------------------------------------------------------------------------------------------------------------------------------------------|-----------------------------------------------------------------------------------------------------------------|
| FINISHES | LAMINATE CUSHION<br>VIRGINIA<br>WALNUT CE/LIANT<br>3861-991                                                                                                                                                                        | FRAME                                                                                                           |
|          | PAINT<br>FOG                                                                                                                                                                                                                       | FABRIC<br>DTEX<br>PENNANT<br>3(91-901                                                                           |
| OPTIONS  | <ul> <li>CURRENCY OVERHEAD</li> <li>UNIVERSAL LOW<br/>STORAGE</li> <li>TOWER TOO<br/>WARDROBE</li> <li>MIGRATION HEIGHT<br/>ADJUSTABLE DESK, T<br/>LEG, EXTENDED, NO<br/>OVERHANG, UP/DOWN<br/>CONTROL, SQUARE<br/>EDGE</li> </ul> | STEELCASE MO                                                                                                    |

/IOVE CHAIR DES