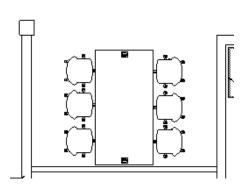

---------|---------------------------------------------------------------------------------------------------------------------------------------------------------------------------------|---------------------------------------|--|
|                | PAINT<br>FOG                                                                                                                                                                    | FABRIC<br>OTEX<br>PERMANT<br>3081-901 |  |
| <b>OPTIONS</b> | <ul> <li>CURRENCY OVERHEAD</li> <li>UNIVERSAL LOW<br/>STORAGE</li> <li>TOWER TOO<br/>WARDROBE</li> <li>MIGRATION HEIGHT<br/>ADJUSTABLE DESK, T<br/>LEG, EXTENDED, NO</li> </ul> | STEELCASE MOVE CHAIF<br>• HARD GLIDES |  |

OVERHANG, UP/DOWN CONTROL, SQUARE

EDGE

# CHAIR









OUTSTANDING

**BIG TABLE** 





3/31/2021

**OUTSTANDING** 

6

## PROJECT VALIDATION BIVI & SCREENS



CHAIRS NOT INCLUDED

OUTSTANDING

| VISUALS  |                                                                                                                      |                                                                                |
|----------|----------------------------------------------------------------------------------------------------------------------|--------------------------------------------------------------------------------|
| FINISHES | PAINT SCREEN<br>FOG BILLIARD<br>PEWTER<br>5H20<br>PLASTIC MODESTY                                                    | LAMINATE HANGING<br>PANEL<br>VIRGINIA<br>WALNUT VERVE FELT<br>CELESTIAL<br>FC5 |
|          | PLASTIC MODESTY PLATINUM BILLIARD CUMU