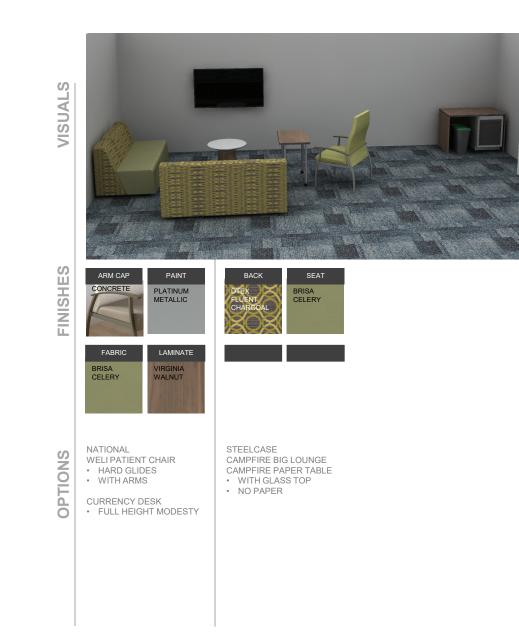

#### **Proposal**

Attached please find a depiction of the first floor by our Color Art design team. It is a fairly accurate representation of the layout and design with a few details yet to be resolved. The version we will share with you prior to the special board meeting should be the final design and incorporate as many details as possible. We hope this provides sufficient visual information and allows you to envision the space.

Most of the furnishings are manufactured by Steelcase and are under warranty. Our current furniture is Steelcase. The durable pieces have lasted several decades and many layout versions.

IMAGINING TOMORROW ~ DELIVERING POSSIBILITIES TODAY!