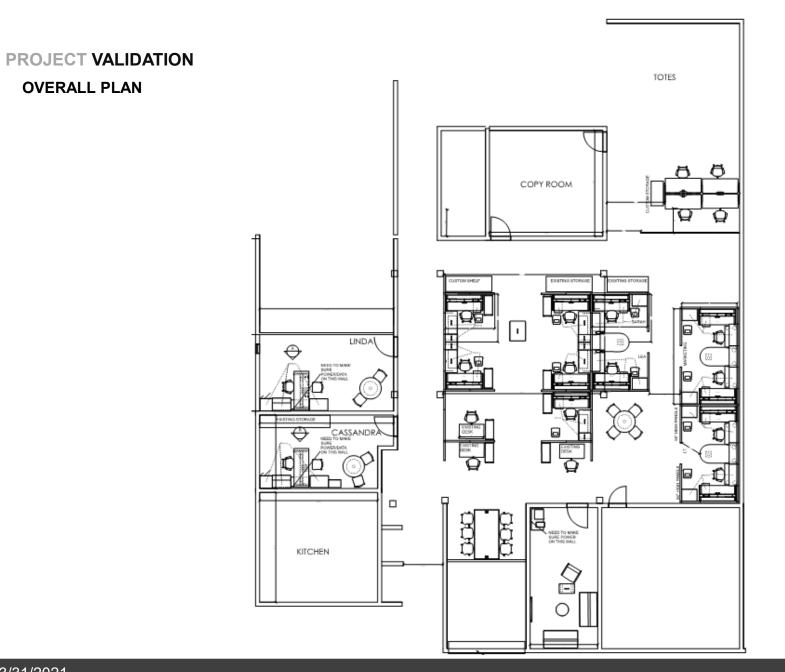

#### **Proposal**

Attached please find a depiction of the first floor by our Color Art design team. It is a fairly accurate representation of the layout and design with a few details yet to be resolved. The version we will share with you prior to the special board meeting should be the final design and incorporate as many details as possible. We hope this provides sufficient visual information and allows you to envision the space.

PROJECT EDW 1<sup>ST</sup> FLOOR CLIENT NAME ILLINOIS HEARTLAND LIBRARY DESIGN GINNY HAUMESSER SALES SHAWNEE BLOCK PROJECT # 220201 FOLDER # QUOTE / ORDER # Q191523

VALIDATION PACKAGE