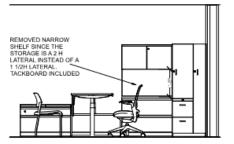

### **PRIVATE OFFICE | CASSANDRA**

### Elevation B

OUTSTANDING TASK CHAIRS NOT INCLUDED

| FINISHES       | LAMINATE CUSHION<br>VIRGINIA<br>WALNUT PENNANT<br>SIG1-901                                                                                                                      | FRAME SHELL<br>PLATINUM PLATINUM      |  |
|----------------|---------------------------------------------------------------------------------------------------------------------------------------------------------------------------------|---------------------------------------|--|
|                | PAINT<br>FOG                                                                                                                                                                    | FABRIC<br>OTEX<br>PERMANT<br>3081-901 |  |
| <b>OPTIONS</b> | <ul> <li>CURRENCY OVERHEAD</li> <li>UNIVERSAL LOW<br/>STORAGE</li> <li>TOWER TOO<br/>WARDROBE</li> <li>MIGRATION HEIGHT<br/>ADJUSTABLE DESK, T<br/>LEG, EXTENDED, NO</li> </ul> | STEELCASE MOVE CHAIF<br>• HARD GLIDES |  |

OVERHANG, UP/DOWN CONTROL, SQUARE

EDGE