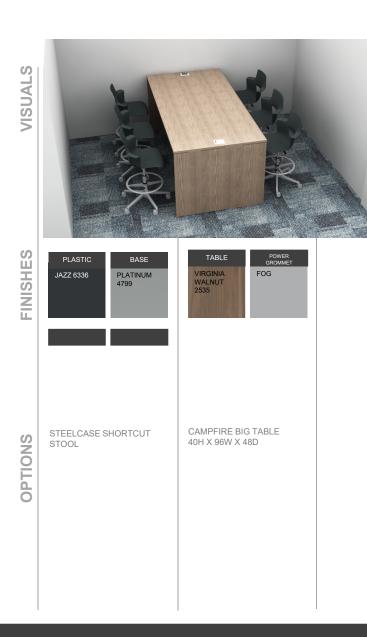

-------|---------------------------------------------------------------------------------------------------------------------------------------------------------------------------------|---------------------------------------|--|
|                | PAINT<br>FOG                                                                                                                                                                    | FABRIC<br>OTEX<br>PERMANT<br>3081-901 |  |
| <b>OPTIONS</b> | <ul> <li>CURRENCY OVERHEAD</li> <li>UNIVERSAL LOW<br/>STORAGE</li> <li>TOWER TOO<br/>WARDROBE</li> <li>MIGRATION HEIGHT<br/>ADJUSTABLE DESK, T<br/>LEG, EXTENDED, NO</li> </ul> | STEELCASE MOVE CHAIF<br>• HARD GLIDES |  |

OVERHANG, UP/DOWN CONTROL, SQUARE

EDGE

# CHAIR









OUTSTANDING

**BIG TABLE** 





3/31/2021

**OUTSTANDING** 

6

## PROJECT VALIDATION BIVI & SCREENS



CHAIRS NOT INCLUDED

OUTSTANDING

| VISUALS  |                                                                                                                      |                                                                                |
|----------|----------------------------------------------------------------------------------------------------------------------|--------------------------------------------------------------------------------|
| FINISHES | PAINT SCREEN<br>FOG BILLIARD<br>PEWTER<br>5H20<br>PLASTIC MODESTY                                                    | LAMINATE HANGING<br>PANEL<br>VIRGINIA<br>WALNUT VERVE FELT<br>CELESTIAL<br>FC5 |
|          | PLASTIC MODESTY PLATINUM BILLIARD CUMULU