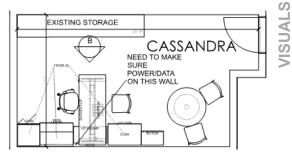

### **PRIVATE OFFICE | CASSANDRA**

### Elevation B

OUTSTANDING TASK CHAIRS NOT INCLUDED

| FINISHES       | LAMINATE CUSHION<br>VIRGINIA<br>WALNUT PENNANT<br>SIG1-901                                                                                                                      | FRAME SHELL<br>PLATINUM PLATINUM      |  |
|----------------|---------------------------------------------------------------------------------------------------------------------------------------------------------------------------------|---------------------------------------|--|
|                | PAINT<br>FOG                                                                                                                                                                    | FABRIC<br>OTEX<br>PERMANT<br>3081-901 |  |
| <b>OPTIONS</b> | <ul> <li>CURRENCY OVERHEAD</li> <li>UNIVERSAL LOW<br/>STORAGE</li> <li>TOWER TOO<br/>WARDROBE</li> <li>MIGRATION HEIGHT<br/>ADJUSTABLE DESK, T<br/>LEG, EXTENDED, NO</li> </ul> | STEELCASE MOVE CHAIF<br>• HARD GLIDES |  |

OVERHANG, UP/DOWN CONTROL, SQUARE

EDGE