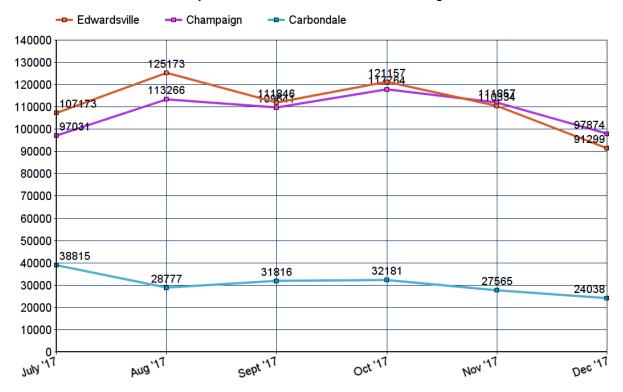

| November 2017 | IHLS LIBRARIES<br>DELIVERY | IHLS HUB TO HUB<br>DELIVERY | ILDS – CARLI<br>DELIVERY |
|---------------|----------------------------|-----------------------------|--------------------------|
| Carbondale    | 27,565                     | 14,160                      | 662                      |
| Champaign     | 111,857                    | 27,520                      | 1,519                    |
| Edwardsville  | 110,334                    | 29,360                      | 2,123                    |

| December 2017 | IHLS LIBRARIES<br>DELIVERY | IHLS HUB TO HUB<br>DELIVERY | ILDS – CARLI<br>DELIVERY |
|---------------|----------------------------|-----------------------------|--------------------------|
| Carbondale    | 24,038                     | 11,720                      | 581                      |
| Champaign     | 97,874                     | 22,480                      | 1,349                    |
| Edwardsville  | 91,299                     | 24,360                      | 1,763                    |