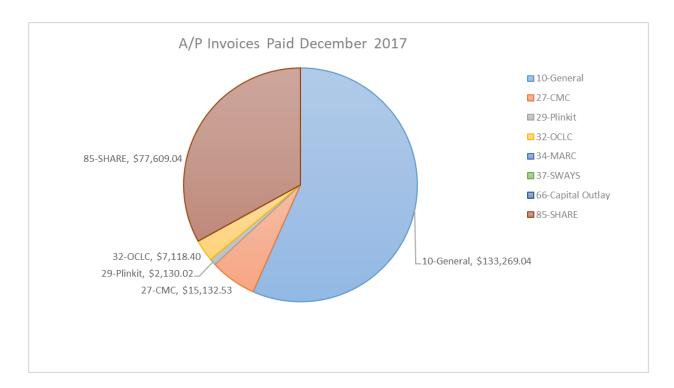

.51 operating cash would fund SHARE Operations 8 months.

### **Finance Team Tasks Performed in December 2017**

- Prepared and processed three payrolls.
- ➤ Prepared November 2017 Bill Payments, Credit Card Transactions, Statement of Revenues and Expenditures, and Balance Sheets Reports for IHLS Finance Committee and Board of Directors.
- ➤ Generated and mailed 176 accounts receivable invoices (OCLC –18 Monthly and 125 Transactional; SHARE 3 Monthly, 15 Cloud (3M) eBooks, and 1 Cloud Subscriptions (3M); General 1 ILDS Project and 13 Dreamhost).
- ➤ Received and posted 112 accounts receivable cash receipts checks totaling \$487,913.25 (OCLC 88, SHARE 21, and General 3).
- > Received and entered 160 accounts payable invoices.
- ➤ Disbursed 92 accounts payable checks totaling \$235,259.03.



# Illinois Heartland Library System Statement of Revenues and Expenditures Fund #10 - General Fund

|                                             | <b>Dec. 2017</b> (12/01/2017 - 12/31/2017) | YTD Actuals<br>(07/01/2017 -<br>12/31/2017) | YTD Budget<br>(07/01/2017 -<br>12/31/2017) | YTD Budget<br>Variance<br>(07/01/2017 -<br>12/31/2017) | IHLS Approved FY2017-18 Budget | IHLS Approved FY2017-18 Budget Percent Total Budget Remaining | Audited<br>FY2016-2017<br>Actuals<br>(07/01/2016 -<br>06/30/2017) |
|---------------------------------------------|--------------------------------------------|---------------------------------------------|--------------------------------------------|--------------------------------------------------------|--------------------------------|-------------------