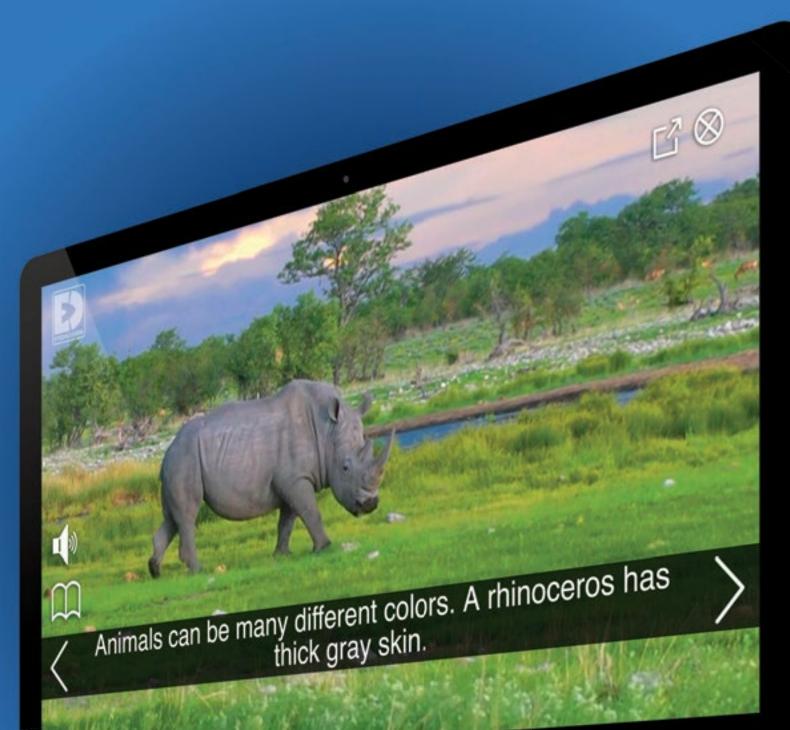

### **170** Digital Titles

**Experience optic readalongs** Every spread of each EyeDiscover Digital Subscription book features a high-resolution video, bringing the content on the pages to life. Each EyeDiscover title uses professional narrators to read the book aloud, allowing beginning readers to listen at their own pace.

Vibrant, colorful images geared for visual learners

Clear, easy-to-read text

An exciting fusion of print, video, and audio featuring the innovative **Optic Readalong**.

EyeDiscover is designed to inspire and motivate children at the Kindergarten to Grade 2 levels in a fresh new way.

Sensory Learning!

Each spread is connected to a high-resolution video, bringing the content on the page to life.

Works with all devices Along with the ability to view this platform on a standard desktop, AV2 3–8 Nonfiction works on all tablets and Smart Boards.