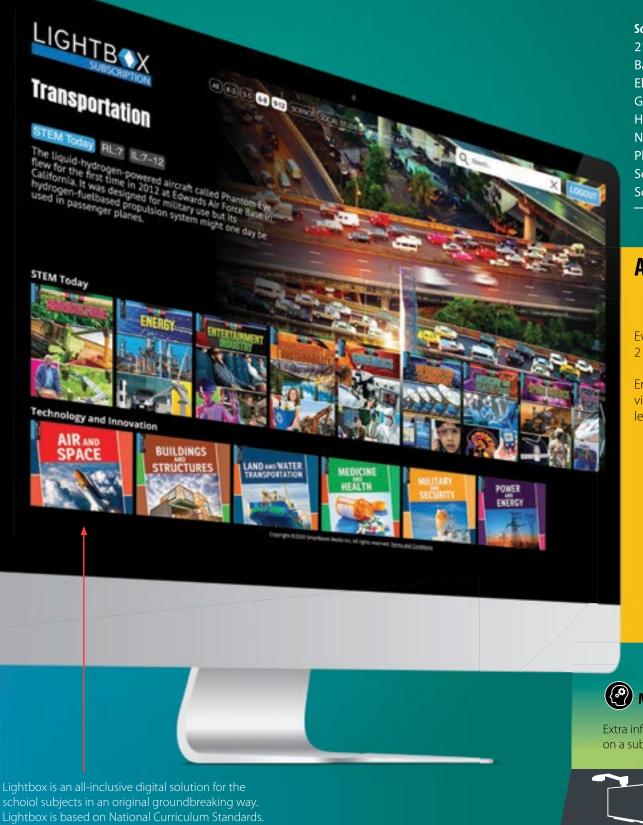

## Lightbox is an innovative digital learning solution that supports both parents and children ages 3–17.

indexs use their sticky hairs to When animals fall into pitfall traps atch insects and other prey. they are unable to get out again. The leaves of Venus Bytraps

Lightbox is an all-inclusive digital solution for the schoiol subjects in an original groundbreaking way. Lightbox is based on National Curriculum Standards

## **Integrated Digital Resources**

Digital resources are conveniently located and integrated into the text.

Visually appealing infographics bring topical facts to life.

## **Learning Activities**

Every Lightbox title comes with 3 to 6 activities.

All Lightbox activities can be downloaded, printed, or filled out online.

Works with all devices

Along with the ability to view this platform on a standard desktop, LBX K-2 nonfiction works on all tablets and Smart Boards.