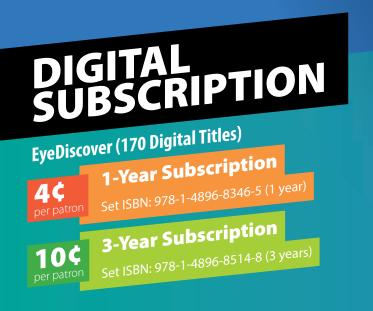

### **170** Digital Titles

**Experience optic readalongs** Every spread of each EyeDiscover Digital Subscription book features a high-resolution video, bringing the content on the pages to life. Each EyeDiscover title uses professional narrators to read the book aloud, allowing beginning readers to listen at their own pace.

# DIGITAL SUBSCRIPTION

World Languages (1,210 Audio eBooks) **1-Year Subscription** Set ISBN: 978-1-4896-8345-8 (1 year) **4¢ 3-Year Subscription** 10¢

Set ISBN: 978-1-4896-8513-1 (3 years)

Es posible que fuera capaz de correr a más de 25 millas por hora.