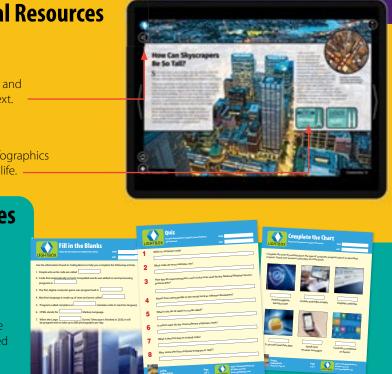

## **Integrated Digital Resources**

Digital resources are conveniently located and integrated into the text.

Visually appealing infographics bring topical facts to life.

## **Learning Activities**

Every Lightbox title comes with 3 to 6 activities.

All Lightbox activities can be downloaded, printed, or filled out online.

Works with all devices

Along with the ability to view this platform on a standard desktop, LBX K-2 nonfiction works on all tablets and Smart Boards.