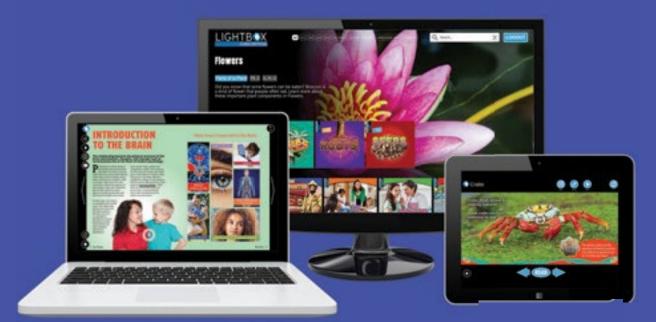

## Lightbox is an innovative digital learning solution that supports both parents and children ages 3–17.

## **Integrated Digital Resources**

Digital resources are conveniently located and integrated into the text.

Visually appealing infographics bring topical facts to life.