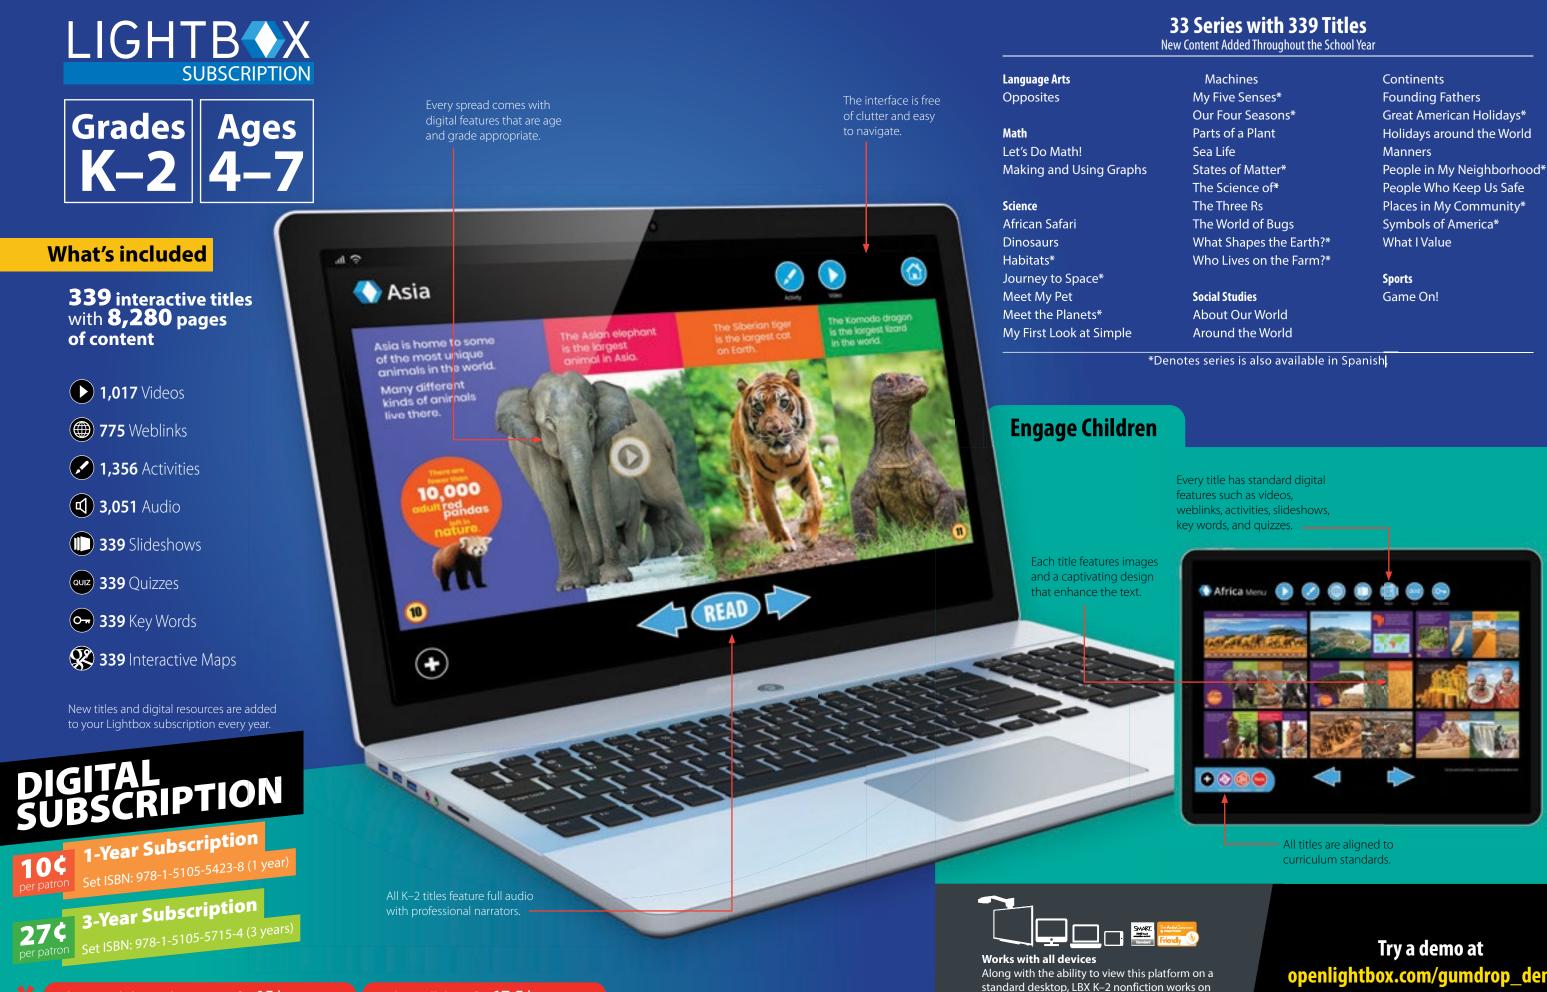

## What's included

### 449 interactive titles with **14,104 pages** of content

1,387 Weblinks

- 2,245 Activities
- **5,490** Audio
- **449** Slideshows
- **1,549** Transparencies
- (QUIZ) 449 Quizzes
- 449 Key Words
- **449** Interactive Maps

New titles and digital resources are added to your Lightbox subscription every year.

**10¢** 1-Year Subscription

Set ISBN: 978-1-5105-5424-5 (1 year)

27¢ per patron 3-Year Subscription Set ISBN: 978-1-5105-5714-7 (3 years)