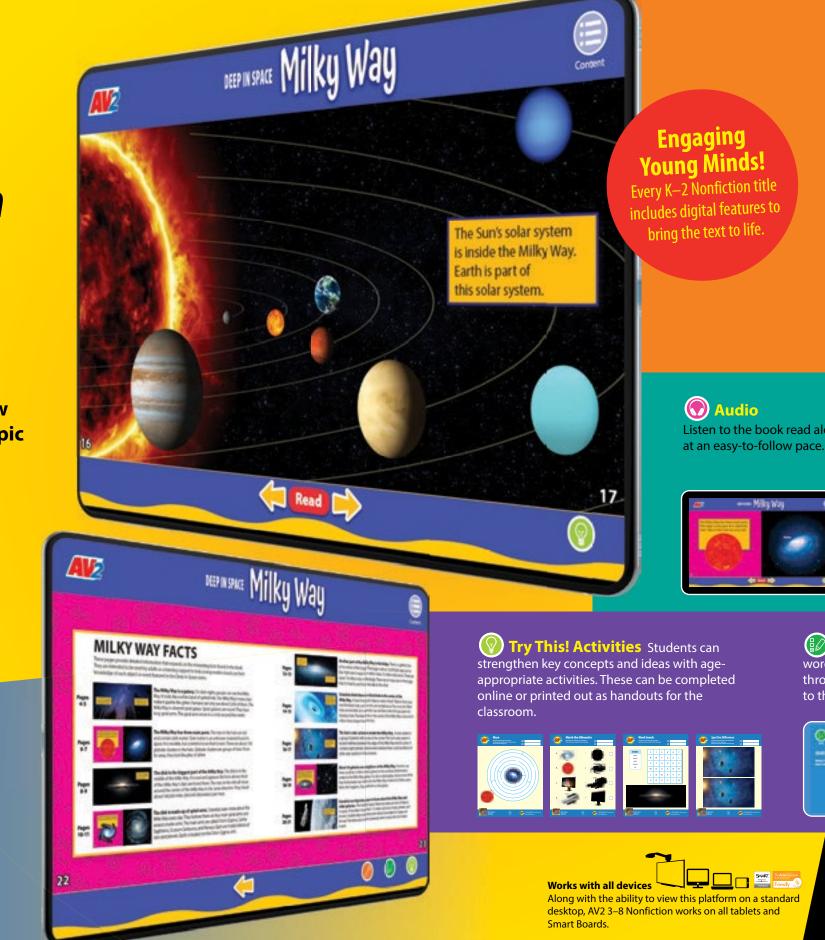

## **K–2** Nonfiction **Subscription**

Features a wide range of topics from categories such as Animals, Sports, **Science, Social Studies, and High** Interest. Built-in digital features allow readers to dive even deeper into a topic through weblinks, videos, activities, slideshows, and quizzes.

## **KEY FEATURES**

(≡) **Contents** Easy-to-navigate table of contents shows pages that contain interactive element icons.

**Video** Engaging videos are curated and child-safe.

### R Weblinks

Users can click on embedded weblinks to connect to childsafe educational sites.

🕼 Quiz and 🥟 Key Words Simple guizzes and key word exercises allow students to reaffirm critical concepts through multiple-choice selections. Student results can be sent to the instructor.

**Test Your Knowledge** 

Quizzes and key word activities can be completed online or printed out for classroom use.