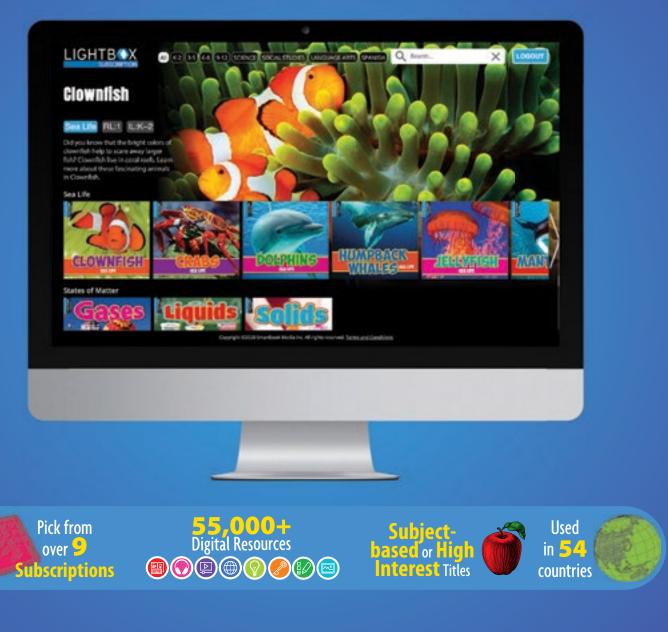

## **Integrated Digital Resources**

Digital resources are conveniently located and integrated into the text.

Visually appealing infographics bring topical facts to life.

## **Learning Activities**

Every Lightbox title comes with 3 to 6 activities.

All Lightbox activities can be downloaded, printed, or filled out online.

Works with all devices

Along with the ability to view this platform on a standard desktop, LBX K-2 nonfiction works on all tablets and Smart Boards.