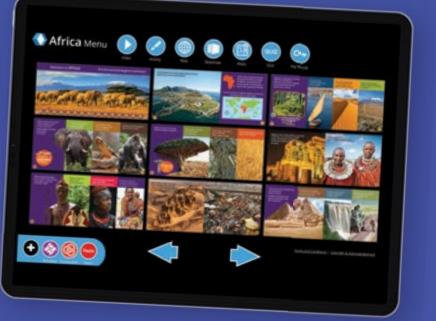

## **Integrated Digital Resources**

Digital resources are conveniently located and integrated into the text.

Visually appealing infographics bring topical facts to life.

## **Learning Activities**

Every Lightbox title comes with 3 to 6 activities.

All Lightbox activities can be downloaded, printed, or filled out online.

Works with all devices

Along with the ability to view this platform on a standard desktop, LBX K-2 nonfiction works on all tablets and Smart Boards.