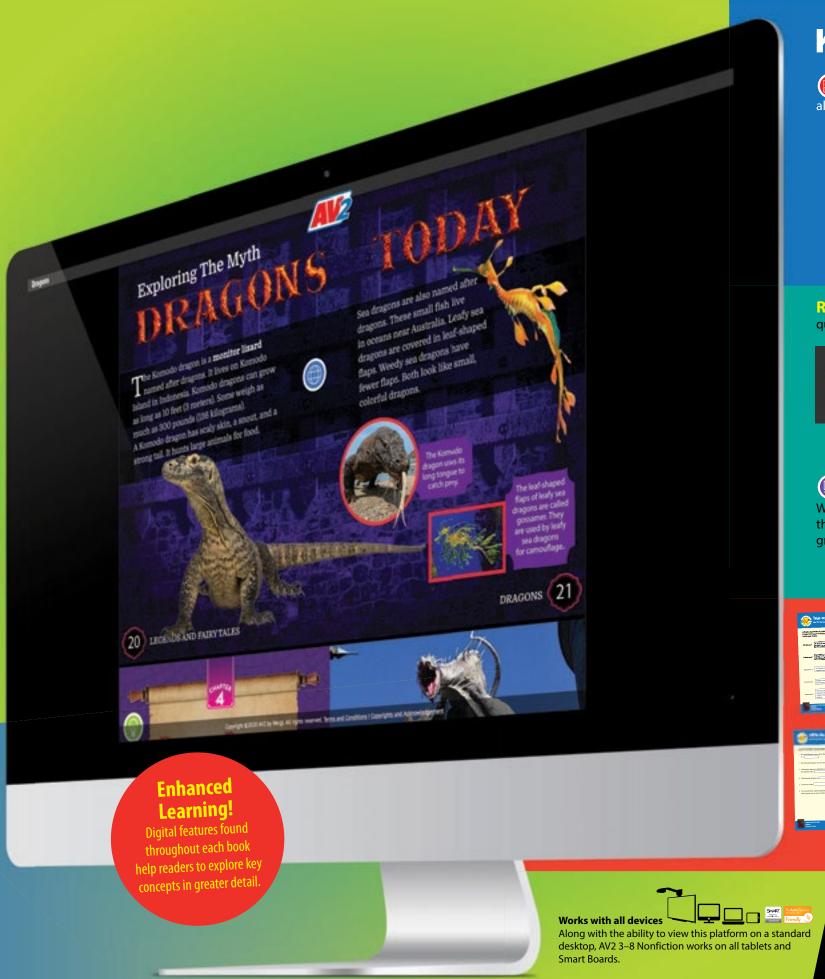

Carnivorous Plants Carnivorous plants have special ways of getting food.

Most plants use sanlight, water, and <u>matrients</u> from the soil to get the food they need to grow and survive. Camisonus plants grow in places where the seil is poor in numerors. They get the numerors they are missing by capturing and eating small animals and insects.

There are many different types of carnivorous planes. These different plants are not all related to each sher. However, they do share common features. All carnivorous plants use their leaves as traps to catch food. Sticky traps attach to insects and stop them from escoping. Snap traps close on prey:

indexs use their sticky hairs to When animals fall into pitfall traps atch insects and other prey. they are unable to get out again. The leaves of Venus Bytraps

Lightbox is an all-inclusive digital solution for the schoiol subjects in an original groundbreaking way. Lightbox is based on National Curriculum Standards

### Pitcher Plant

Pitcher plants have a pitfall trap. They create sweet smells to atract insects. Pitcher plants have leaves that look like flowers for insects to eat.

te outer edges of the leaf

fining insects from taking off