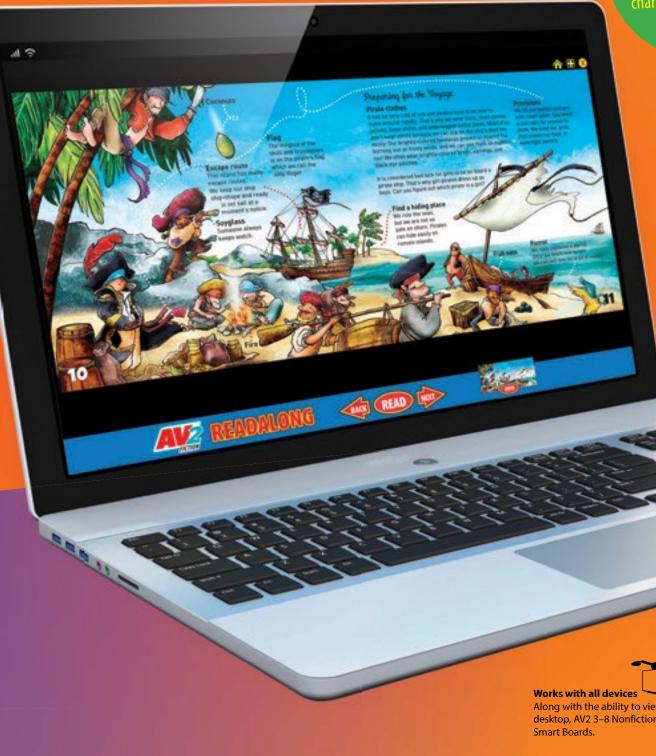

Sensory Learning!

Each spread is connected to a high-resolution video, bringing the content on the page to life.

Works with all devices Along with the ability to view this platform on a standard desktop, AV2 3–8 Nonfiction works on all tablets and Smart Boards.

## **KEY FEATURES**

Each hardcover book is packed with **special features designed** for **reluctant readers**.

An optic readalong included with each title features professional narrators **reading the book aloud**. This allows beginning readers to **listen at their own pace**.

## Your EyeDiscover Optic Readalongs come alive with...

- AUDIO Listen to the entire book read aloud
- **VIDEO** High-resolution videos turn each spread into an optic readalong
- **OPTIMIZATION** For iPads, tablets, whiteboards, computers, and much more
- HARDCOVER BOOK Each unique media-enhanced book has a code on page 2 to unlock its optic readalong